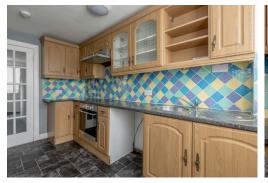

## END TERRACED HOUSE

- Sitting Room/Dining Room
- Kitchen
- Sunroom
- Two Double Bedrooms
- Bathroom
- Private Rear Garden
- Free On-Street Parking
- Double Glazing & GCH
- EPC Rating D

This spacious end terraced house is located in the East Lothian town of Tranent, close to convenient local amenities and bus links. The accommodation has been freshly decorated and fitted with new carpets throughout and comprises; generous, dual-aspect sitting room/dining room opening to west-facing sunroom which benefits from sun most of the day, separate kitchen, two good-sized double bedrooms, one with walk-in style wardrobe and bathroom with corner bath and separate shower. There is a fully enclosed garden to the rear and free on-street parking in the area. The property is fully double glazed and has gas central heating. Included in the sale are the fitted carpets and floor coverings, oven, hob and hood. The appliances included are sold as seen with no warranty provided. Some images have been virtually staged.