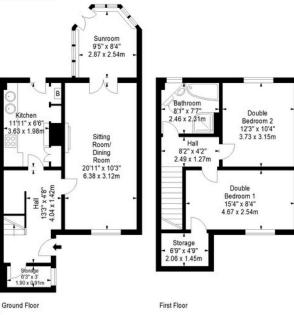

## Meetinghouse Drive, EH33 2HX

Approx. Gross Internal Area 966 Sq Ft - 89.74 Sq M For identification only. Not to scale. © SquareFoot 2024

Disclaimer: Prospective purchasers are advised to have their interest noted through their solicitor as soon as possible in order that they may be informed in the event of an early closing date being set for the receipt of offers. The Seller shall not be bound to accept the highest or any offer. These particulars do not form any part of any contract and the statements or plans contained herein are not warranted nor to scale. Approximate measurements have been taken by electronic device at the widest point. Services and appliances have not been tested for efficiency or safety and no warranty is given as to their compliance with any Regulations. Only offers using the Scottish Standard Clauses will be considered. Offers received not using these clauses will be responded to by deletion of the non-standard Clause and replaced with the Scottish Standard Clauses.