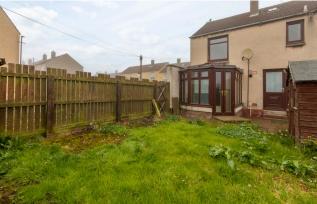

## END TERRACED HOUSE

- Sitting Room/Dining Room
- Kitchen
- Sunroom
- Two Double Bedrooms
- Bathroom
- Private Rear Garden
- Free On-Street Parking
- Double Glazing & GCH
- EPC Rating D

This spacious end terraced house is located in the East Lothian town of Tranent, close to convenient local amenities and bus links. The accommodation has been freshly decorated and fitted with new carpets throughout and comprises; generous, dual-aspect sitting room/dining room opening to west-facing sunroom which benefits from sun most of the day, separate kitchen, two good-sized double bedrooms, one with walk-in style wardrobe and bathroom with corner bath and separate shower. There is a fully enclosed garden to the rear and free on-street parking in the area. The property is fully double glazed and has gas central heating. Included in the sale are the fitted carpets and floor coverings, oven, hob and hood. The appliances included are sold as seen with no warranty provided. Some images have been virtually staged.