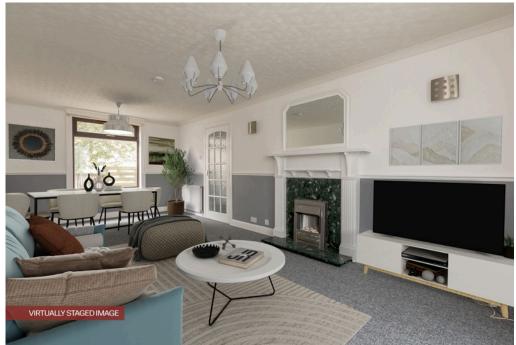

## END TERRACED HOUSE

- Sitting Room/Dining Room
- Kitchen
- Sunroom
- Two Double Bedrooms
- Bathroom
- Private Rear Garden
- Free On-Street Parking
- Double Glazing & GCH
- EPC Rating D

This spacious end terraced house is located in the East Lothian town of Tranent, close to convenient local amenities and bus links. The accommodation has been freshly decorated and fitted with new carpets throughout and comprises; generous, dual-aspect sitting room/dining room opening to west-facing sunroom which benefits from sun most of the day, separate kitchen, two good-sized double bedrooms, one with walk-in style wardrobe and bathroom with corner bath and separate shower. There is a fully enclosed garden to the rear and free on-street parking in the area. The property is fully double glazed and has gas central heating. Included in the sale are the fitted carpets and floor coverings, oven, hob and hood. The appliances included are sold as seen with no warranty provided. Some images have been virtually staged.