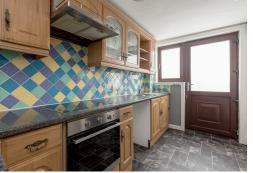

## END TERRACED HOUSE

- Sitting Room/Dining Room
- Kitchen
- Sunroom
- Two Double Bedrooms
- Bathroom
- Private Rear Garden
- Free On-Street Parking
- Double Glazing & GCH
- EPC Rating D

This spacious end terraced house is located in the East Lothian town of Tranent, close to convenient local amenities and bus links. The accommodation has been freshly decorated and fitted with new carpets throughout and comprises; generous, dual-aspect sitting room/dining room opening to west-facing sunroom which benefits from sun most of the day, separate kitchen, two good-sized double bedrooms, one with walk-in style wardrobe and bathroom with corner bath and separate shower. There is a fully enclosed garden to the rear and free on-street parking in the area. The property is fully double glazed and has gas central heating. Included in the sale are the fitted carpets and floor coverings, oven, hob and hood. The appliances included are sold as seen with no warranty provided. Some images have been virtually staged.