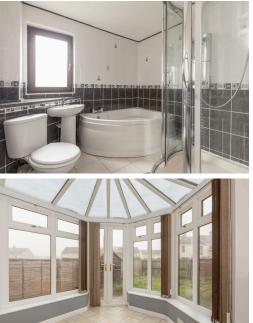

## END TERRACED HOUSE

- Sitting Room/Dining Room
- Kitchen
- Sunroom
- Two Double Bedrooms
- Bathroom
- Private Rear Garden
- Free On-Street Parking
- Double Glazing & GCH
- EPC Rating D

This spacious end terraced house is located in the East Lothian town of Tranent, close to convenient local amenities and bus links. The accommodation has been freshly decorated and fitted with new carpets throughout and comprises; generous, dual-aspect sitting room/dining room opening to west-facing sunroom which benefits from sun most of the day, separate kitchen, two good-sized double bedrooms, one with walk-in style wardrobe and bathroom with corner bath and separate shower. There is a fully enclosed garden to the rear and free on-street parking in the area. The property is fully double glazed and has gas central heating. Included in the sale are the fitted carpets and floor coverings, oven, hob and hood. The appliances included are sold as seen with no warranty provided. Some images have been virtually staged.