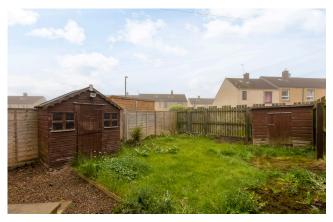

## END TERRACED HOUSE

- Sitting Room/Dining Room
- Kitchen
- Sunroom
- Two Double Bedrooms
- Bathroom
- Private Rear Garden
- Free On-Street Parking
- Double Glazing & GCH
- EPC Rating D

This spacious end terraced house is located in the East Lothian town of Tranent, close to convenient local amenities and bus links. The accommodation has been freshly decorated and fitted with new carpets throughout and comprises; generous, dual-aspect sitting room/dining room opening to west-facing sunroom which benefits from sun most of the day, separate kitchen, two good-sized double bedrooms, one with walk-in style wardrobe and bathroom with corner bath and separate shower. There is a fully enclosed garden to the rear and free on-street parking in the area. The property is fully double glazed and has gas central heating. Included in the sale are the fitted carpets and floor coverings, oven, hob and hood. The appliances included are sold as seen with no warranty provided. Some images have been virtually staged.