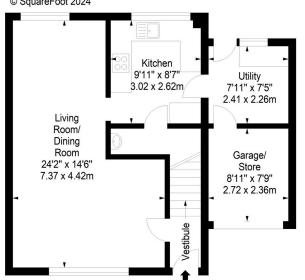

## Tryst Park, Edinburgh, Midlothian, EH10 7HE

Approx. Gross Internal Area 1016 Sq Ft - 94.39 Sq M (Including Garage) For identification only. Not to scale. © SquareFoot 2024

Ground Floor First Floor

Disclaimer: Prospective purchasers are advised to have their interest noted through their solicitor as soon as possible in order that they may be informed in the event of an early closing date being set for the receipt of offers. The Seller shall not be bound to accept the highest or any offer. These particulars do not form any part of any contract and the statements or plans contained herein are not warranted nor to scale. Approximate measurements have been taken by electronic device at the widest point. Services and appliances have not been tested for efficiency or safety and no warranty is given as to their compliance with any Regulations. Only offers using the Scottish Standard Clauses will be considered. Offers received not using these clauses will be responded to by deletion of the non-standard Clause and replaced with the Scottish Standard Clauses.