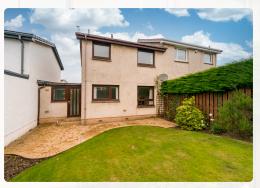

## **SEMI DETACHED HOUSE**

- Living/Dining Room
- Kitchen
- Utility Room
- Three Bedrooms
- Bathroom
- Private Front and Rear Garden
- Driveway
- Double Glazed & GCH
- EPC Rating C

This generously proportioned semi-detached house with lovely views to the Pentland Hills lies in a quiet cul-de-sac in a highly sought-after location in Swanston in south Edinburgh. There are a variety of local amenities and convenient public transport links nearby. The accommodation comprises; generous living/dining room, separate kitchen, utility room, bedrooms good-sized and bathroom. Externally there is a neatly landscaped garden to the rear and there is a further garden area to the front and a driveway leading to a garage offering ample parking or storage space. The property is fully double glazed and has gas central heating. Included in the sale are the fitted carpets and floor coverings, curtains, oven and hob. The appliances included are sold as seen with no warranty provided.