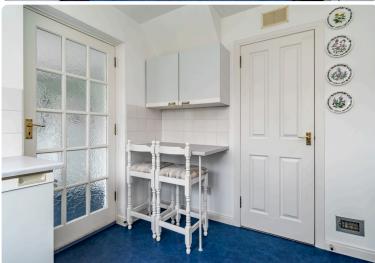

## **SEMI DETACHED HOUSE**

- Living/Dining Room
- Kitchen
- Utility Room
- Three Bedrooms
- Bathroom
- Private Front and Rear Garden
- Driveway
- Double Glazed & GCH
- EPC Rating C

This generously proportioned semi-detached house with lovely views to the Pentland Hills lies in a quiet cul-de-sac in a highly sought-after location in Swanston in south Edinburgh. There are a variety of local amenities and convenient public transport links nearby. The accommodation comprises; generous living/dining room, separate kitchen, utility room, bedrooms good-sized and bathroom. Externally there is a neatly landscaped garden to the rear and there is a further garden area to the front and a driveway leading to a garage offering ample parking or storage space. The property is fully double glazed and has gas central heating. Included in the sale are the fitted carpets and floor coverings, curtains, oven and hob. The appliances included are sold as seen with no warranty provided.