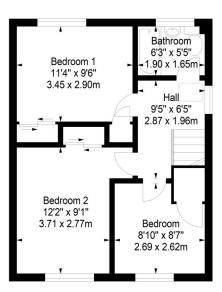

## Tryst Park, Edinburgh, Midlothian, EH10 7HE

Approx. Gross Internal Area 1016 Sq Ft - 94.39 Sq M (Including Garage) For identification only. Not to scale. © SquareFoot 2024

Ground Floor First Floor

Disclaimer: Prospective purchasers are advised to have their interest noted through their solicitor as soon as possible in order that they may be informed in the event of an early closing date being set for the receipt of offers. The Seller shall not be bound to accept the highest or any offer. These particulars do not form any part of any contract and the statements or plans contained herein are not warranted nor to scale. Approximate measurements have been taken by electronic device at the widest point. Services and appliances have not been tested for efficiency or safety and no warranty is given as to their compliance with any Regulations. Only offers using the Scottish Standard Clauses will be considered. Offers received not using these clauses will be responded to by deletion of the non-standard Clause and replaced with the Scottish Standard Clauses.