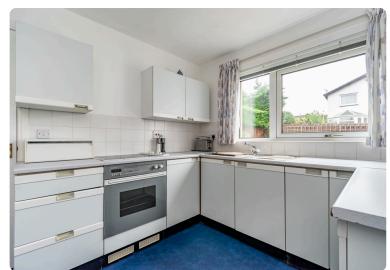

## **SEMI DETACHED HOUSE**

- Living/Dining Room
- Kitchen
- Utility Room
- Three Bedrooms
- Bathroom
- Private Front and Rear Garden
- Driveway
- Double Glazed & GCH
- EPC Rating C

This generously proportioned semi-detached house with lovely views to the Pentland Hills lies in a quiet cul-de-sac in a highly sought-after location in Swanston in south Edinburgh. There are a variety of local amenities and convenient public transport links nearby. The accommodation comprises; generous living/dining room, separate kitchen, utility room, bedrooms good-sized and bathroom. Externally there is a neatly landscaped garden to the rear and there is a further garden area to the front and a driveway leading to a garage offering ample parking or storage space. The property is fully double glazed and has gas central heating. Included in the sale are the fitted carpets and floor coverings, curtains, oven and hob. The appliances included are sold as seen with no warranty provided.