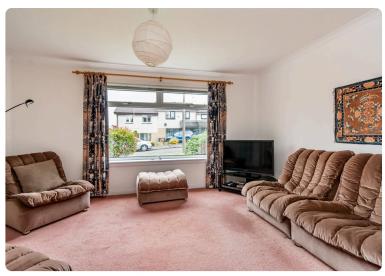

## **SEMI DETACHED HOUSE**

- Living/Dining Room
- Kitchen
- Utility Room
- Three Bedrooms
- Bathroom
- Private Front and Rear Garden
- Driveway
- Double Glazed & GCH
- EPC Rating C

This generously proportioned semi-detached house with lovely views to the Pentland Hills lies in a quiet cul-de-sac in a highly sought-after location in Swanston in south Edinburgh. There are a variety of local amenities and convenient public transport links nearby. The accommodation comprises; generous living/dining room, separate kitchen, utility room, bedrooms good-sized and bathroom. Externally there is a neatly landscaped garden to the rear and there is a further garden area to the front and a driveway leading to a garage offering ample parking or storage space. The property is fully double glazed and has gas central heating. Included in the sale are the fitted carpets and floor coverings, curtains, oven and hob. The appliances included are sold as seen with no warranty provided.