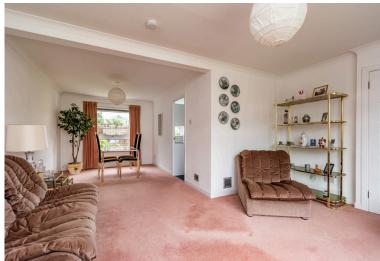

## **SEMI DETATCHED HOUSE**

- Living/Dining Room
- Kitchen
- Utility Room
- Three Bedrooms
- Bathroom
- Private Front and Rear Garden
- Driveway
- Double Glazed & GCH
- EPC Rating C

This generously proportioned semi-detached house with lovely views to the Pentland Hills lies in a quiet cul-de-sac in a highly sought-after location in Swanston in south Edinburgh. There are a variety of local amenities and convenient public transport links nearby. The accommodation comprises; generous living/dining room, separate kitchen, utility room, three good-sized bedrooms and bathroom. Externally there is a neatly landscaped garden to the rear and there is a further garden area to the front and a driveway leading to a garage offering ample parking or storage space. The property is fully double glazed and has gas central heating. Included in the sale are the fitted carpets and floor coverings, curtains, oven and hob. The appliances included are sold as seen with no warranty provided.