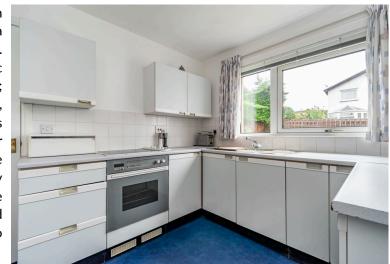

## **SEMI DETATCHED HOUSE**

- Living/Dining Room
- Kitchen
- Utility Room
- Three Bedrooms
- Bathroom
- Private Front and Rear Garden
- Driveway
- Double Glazed & GCH
- EPC Rating C

This generously proportioned semi-detached house with lovely views to the Pentland Hills lies in a quiet cul-de-sac in a highly sought-after location in Swanston in south Edinburgh. There are a variety of local amenities and convenient public transport links nearby. The accommodation comprises; generous living/dining room, separate kitchen, utility room, three good-sized bedrooms and bathroom. Externally there is a neatly landscaped garden to the rear and there is a further garden area to the front and a driveway leading to a garage offering ample parking or storage space. The property is fully double glazed and has gas central heating. Included in the sale are the fitted carpets and floor coverings, curtains, oven and hob. The appliances included are sold as seen with no warranty provided.