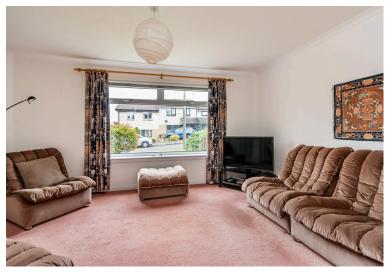

## **SEMI DETATCHED HOUSE**

- Living/Dining Room
- Kitchen
- Utility Room
- Three Bedrooms
- Bathroom
- Private Front and Rear Garden
- Driveway
- Double Glazed & GCH
- EPC Rating C

This generously proportioned semi-detached house with lovely views to the Pentland Hills lies in a quiet cul-de-sac in a highly sought-after location in Swanston in south Edinburgh. There are a variety of local amenities and convenient public transport links nearby. The accommodation comprises; generous living/dining room, separate kitchen, utility room, three good-sized bedrooms and bathroom. Externally there is a neatly landscaped garden to the rear and there is a further garden area to the front and a driveway leading to a garage offering ample parking or storage space. The property is fully double glazed and has gas central heating. Included in the sale are the fitted carpets and floor coverings, curtains, oven and hob. The appliances included are sold as seen with no warranty provided.