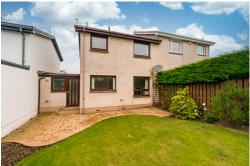

## **SEMI DETATCHED HOUSE**

- Living/Dining Room
- Kitchen
- Utility Room
- Three Bedrooms
- Bathroom
- Private Front and Rear Garden
- Driveway
- Double Glazed & GCH
- EPC Rating C

This generously proportioned semi-detached house with lovely views to the Pentland Hills lies in a quiet cul-de-sac in a highly sought-after location in Swanston in south Edinburgh. There are a variety of local amenities and convenient public transport links nearby. The accommodation comprises; generous living/dining room, separate kitchen, utility room, three good-sized bedrooms and bathroom. Externally there is a neatly landscaped garden to the rear and there is a further garden area to the front and a driveway leading to a garage offering ample parking or storage space. The property is fully double glazed and has gas central heating. Included in the sale are the fitted carpets and floor coverings, curtains, oven and hob. The appliances included are sold as seen with no warranty provided.