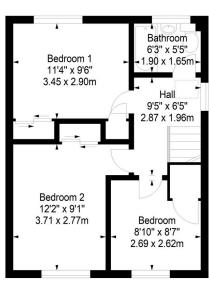

## Tryst Park, Edinburgh, Midlothian, EH10 7HE

Approx. Gross Internal Area 1016 Sq Ft - 94.39 Sq M (Including Garage) For identification only. Not to scale.

Ground Floor First Floor

Disclaimer: Prospective purchasers are advised to have their interest noted through their solicitor as soon as possible in order that they may be informed in the event of an early closing date being set for the receipt of offers. The Seller shall not be bound to accept the highest or any offer. These particulars do not form any part of any contract and the statements or plans contained herein are not warranted nor to scale. Approximate measurements have been taken by electronic device at the widest point. Services and appliances have not been tested for efficiency or safety and no warranty is given as to their compliance with any Regulations. Only offers using the Scottish Standard Clauses will be considered. Offers received not using these clauses will be responded to by deletion of the non-standard Clause and replaced with the Scottish Standard Clauses.