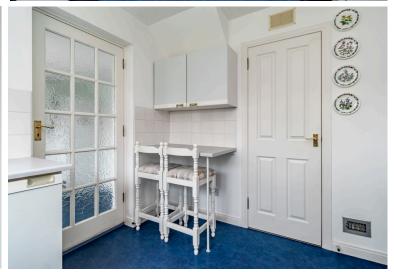

## **SEMI DETATCHED HOUSE**

- Living/Dining Room
- Kitchen
- Utility Room
- Three Bedrooms
- Bathroom
- Private Front and Rear Garden
- Driveway
- Double Glazed & GCH
- EPC Rating C

This generously proportioned semi-detached house with lovely views to the Pentland Hills lies in a quiet cul-de-sac in a highly sought-after location in Swanston in south Edinburgh. There are a variety of local amenities and convenient public transport links nearby. The accommodation comprises; generous living/dining room, separate kitchen, utility room, three good-sized bedrooms and bathroom. Externally there is a neatly landscaped garden to the rear and there is a further garden area to the front and a driveway leading to a garage offering ample parking or storage space. The property is fully double glazed and has gas central heating. Included in the sale are the fitted carpets and floor coverings, curtains, oven and hob. The appliances included are sold as seen with no warranty provided.