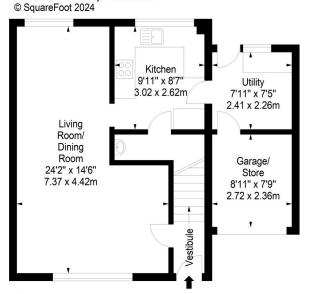

## Tryst Park, Edinburgh, Midlothian, EH10 7HE

Approx. Gross Internal Area 1016 Sq Ft - 94.39 Sq M (Including Garage) For identification only. Not to scale.

Ground Floor First Floor

Disclaimer: Prospective purchasers are advised to have their interest noted through their solicitor as soon as possible in order that they may be informed in the event of an early closing date being set for the receipt of offers. The Seller shall not be bound to accept the highest or any offer. These particulars do not form any part of any contract and the statements or plans contained herein are not warranted nor to scale. Approximate measurements have been taken by electronic device at the widest point. Services and appliances have not been tested for efficiency or safety and no warranty is given as to their compliance with any Regulations. Only offers using the Scottish Standard Clauses will be considered. Offers received not using these clauses will be responded to by deletion of the non-standard Clause and replaced with the Scottish Standard Clauses.