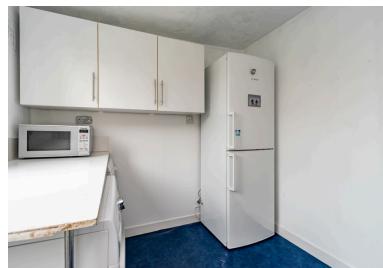

## **SEMI DETATCHED HOUSE**

- Living/Dining Room
- Kitchen
- Utility Room
- Three Bedrooms
- Bathroom
- Private Front and Rear Garden
- Driveway
- Double Glazed & GCH
- EPC Rating C

This generously proportioned semi-detached house with lovely views to the Pentland Hills lies in a quiet cul-de-sac in a highly sought-after location in Swanston in south Edinburgh. There are a variety of local amenities and convenient public transport links nearby. The accommodation comprises; generous living/dining room, separate kitchen, utility room, three good-sized bedrooms and bathroom. Externally there is a neatly landscaped garden to the rear and there is a further garden area to the front and a driveway leading to a garage offering ample parking or storage space. The property is fully double glazed and has gas central heating. Included in the sale are the fitted carpets and floor coverings, curtains, oven and hob. The appliances included are sold as seen with no warranty provided.