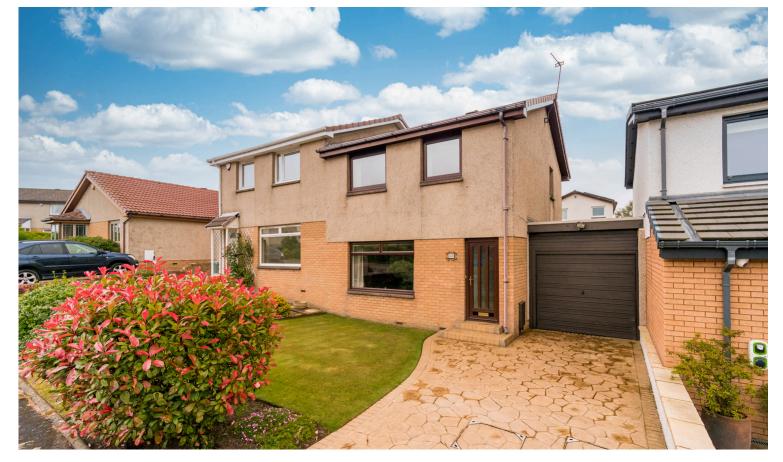

**142 Tryst Park,** Edinburgh, EH10 7HE

## **SEMI DETATCHED HOUSE**

- Living/Dining Room
- Kitchen
- Utility Room
- Three Bedrooms
- Bathroom
- Private Front and Rear Garden
- Driveway
- Double Glazed & GCH
- EPC Rating C

This generously proportioned semi-detached house with lovely views to the Pentland Hills lies in a quiet cul-de-sac in a highly sought-after location in Swanston in south Edinburgh. There are a variety of local amenities and convenient public transport links nearby. The accommodation comprises; generous living/dining room, separate kitchen, utility room, three good-sized bedrooms and bathroom. Externally there is a neatly landscaped garden to the rear and there is a further garden area to the front and a driveway leading to a garage offering ample parking or storage space. The property is fully double glazed and has gas central heating. Included in the sale are the fitted carpets and floor coverings, curtains, oven and hob. The appliances included are sold as seen with no warranty provided.