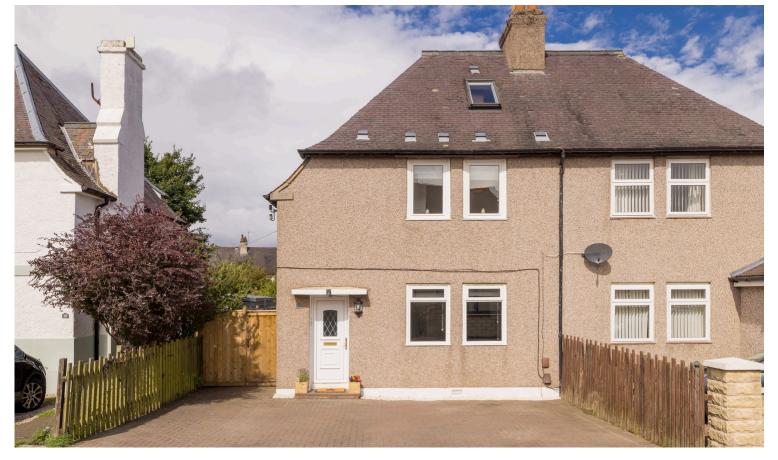

**19 Boswall Square,** Trinty, EH5 2EQ

## **SEMI-DETACHED HOUSE**

- Living Room
- Kitchen/Breakfast Room
- Three Double Bedrooms
- Bathroom
- Private Front & Rear Gardens
- Driveway
- Double Glazing & GCH
- EPC Rating D

This well-presented semi-detached house is located in Trinity in north Edinburgh, close to local shops and amenities. For outdoor space, The Royal Botanic Gardens, Victoria Park, Leith waterfront and picturesque Newhaven harbour are a short distance away. There are regular bus routes into the City Centre as well as road links to the City Bypass. The accommodation comprises: generous living room. modern kitchen/breakfast room, three spacious double bedrooms and family bathroom. There is a neatly landscaped garden to the rear and the front has been monoblocked to provide convenient off-street parking. The current owners have obtained an Architect Feasibility Report for three potential variations to extend the property, subject to any necessary local authority permissions being obtained. The property is fully double glazed and has gas central heating. Included in the sale are the fitted carpets and floor coverings, oven, hob, hood, fridge-freezer and lightshades. The appliances included are sold as seen with no warranty provided.