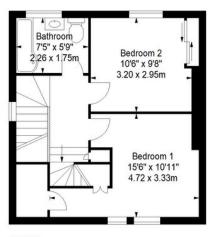

## Boswall Square, Edinburgh, EH5 2EQ

Approx. Gross Internal Area 991 Sq Ft - 92.06 Sq M For identification only. Not to scale. © SquareFoot 2024

Ground Floor

First Floor

Second Floor

Disclaimer: Prospective purchasers are advised to have their interest noted through their solicitor as soon as possible in order that they may be informed in the event of an early closing date being set for the receipt of offers. The Seller shall not be bound to accept the highest or any offer. These particulars do not form any part of any contract and the statements or plans contained herein are not warranted nor to scale. Approximate measurements have been taken by electronic device at the widest point. Services and appliances have not been tested for efficiency or safety and no warranty is given as to their compliance with any Regulations. Only offers using the Scottish Standard Clauses will be considered. Offers received not using these clauses will be responded to by deletion of the non-standard Clause and replaced with the Scottish Standard Clauses.