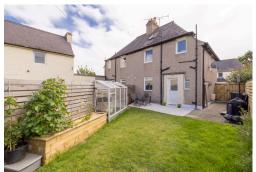

## **SEMI-DETACHED HOUSE**

- Living Room
- Kitchen/Breakfast Room
- Three Double Bedrooms
- Bathroom
- Private Front & Rear Gardens
- Driveway
- Double Glazing & GCH
- EPC Rating D

This well-presented semi-detached house is located in Trinity in north Edinburgh, close to local shops and amenities. For outdoor space, The Royal Botanic Gardens, Victoria Park, Leith waterfront and picturesque Newhaven harbour are a short distance away. There are regular bus routes into the City Centre as well as road links to the City Bypass. The accommodation comprises: generous living room. modern kitchen/breakfast room, three spacious double bedrooms and family bathroom. There is a neatly landscaped garden to the rear and the front has been monoblocked to provide convenient off-street parking. The current owners have obtained an Architect Feasibility Report for three potential variations to extend the property, subject to any necessary local authority permissions being obtained. The property is fully double glazed and has gas central heating. Included in the sale are the fitted carpets and floor coverings, oven, hob, hood, fridge-freezer and lightshades. The appliances included are sold as seen with no warranty provided.