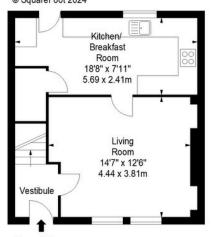

## Boswall Square, Edinburgh, EH5 2EQ

Approx. Gross Internal Area 991 Sq Ft - 92.06 Sq M For identification only. Not to scale. © SquareFoot 2024

Ground Floor

First Floor

Second Floor

Disclaimer: Prospective purchasers are advised to have their interest noted through their solicitor as soon as possible in order that they may be informed in the event of an early closing date being set for the receipt of offers. The Seller shall not be bound to accept the highest or any offer. These particulars do not form any part of any contract and the statements or plans contained herein are not warranted nor to scale. Approximate measurements have been taken by electronic device at the widest point. Services and appliances have not been tested for efficiency or safety and no warranty is given as to their compliance with any Regulations. Only offers using the Scottish Standard Clauses will be considered. Offers received not using these clauses will be responded to by deletion of the non-standard Clause and replaced with the Scottish Standard Clauses.