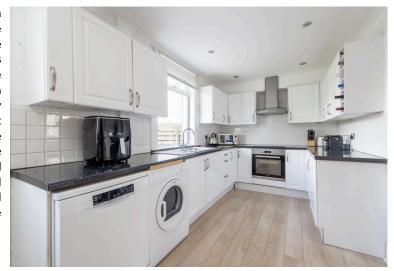

## **SEMI-DETACHED HOUSE**

- Living Room
- Kitchen/Breakfast Room
- Three Double Bedrooms
- Bathroom
- Private Front & Rear Gardens
- Driveway
- Double Glazing & GCH
- EPC Rating D

This well-presented semi-detached house is located in Trinity in north Edinburgh, close to local shops and amenities. For outdoor space, The Royal Botanic Gardens, Victoria Park, Leith waterfront and picturesque Newhaven harbour are a short distance away. There are regular bus routes into the City Centre as well as road links to the City Bypass. The accommodation comprises: generous living room. modern kitchen/breakfast room, three spacious double bedrooms and family bathroom. There is a neatly landscaped garden to the rear and the front has been monoblocked to provide convenient off-street parking. The current owners have obtained an Architect Feasibility Report for three potential variations to extend the property, subject to any necessary local authority permissions being obtained. The property is fully double glazed and has gas central heating. Included in the sale are the fitted carpets and floor coverings, oven, hob, hood, fridge-freezer and lightshades. The appliances included are sold as seen with no warranty provided.