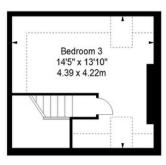

## Boswall Square, Edinburgh, EH5 2EQ

Approx. Gross Internal Area 991 Sq Ft - 92.06 Sq M For identification only. Not to scale. © SquareFoot 2024

Ground Floor

First Floor

Second Floor

Disclaimer: Prospective purchasers are advised to have their interest noted through their solicitor as soon as possible in order that they may be informed in the event of an early closing date being set for the receipt of offers. The Seller shall not be bound to accept the highest or any offer. These particulars do not form any part of any contract and the statements or plans contained herein are not warranted nor to scale. Approximate measurements have been taken by electronic device at the widest point. Services and appliances have not been tested for efficiency or safety and no warranty is given as to their compliance with any Regulations. Only offers using the Scottish Standard Clauses will be considered. Offers received not using these clauses will be responded to by deletion of the non-standard Clause and replaced with the Scottish Standard Clauses.