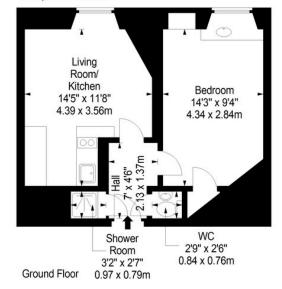

## Sciennes House Place, Edinburgh, Midlothian, EH9 1NW

🔇 SquareFoot

Approx. Gross Internal Area 369 Sq Ft - 34.28 Sq M For identification only. Not to scale. © SquareFoot 2024

Disclaimer: Prospective purchasers are advised to have their interest noted through their solicitor as soon as possible in order that they may be informed in the event of an early closing date being set for the receipt of offers. The Seller shall not be bound to accept the highest or any offer. These particulars do not form any part of any contract and the statements or plans contained herein are not warranted nor to scale. Approximate measurements have been taken by electronic device at the widest point. Services and appliances have not been tested for efficiency or safety and no warranty is given as to their compliance with any Regulations. Only offers using the Scottish Standard Clauses will be considered. Offers received not using these clauses will be responded to by deletion of the non-standard Clause and replaced with the Scottish Standard Clauses.