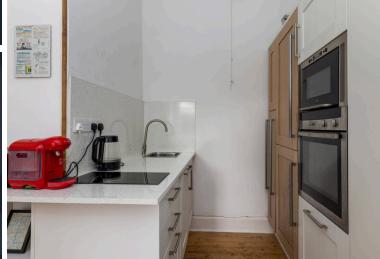

## **GROUND FLOOR FLAT**

- Living Room/Kitchen
- Double Bedroom
- Shower Room
- Separate W.C.
- Shared Rear Garden
- Double Glazing
- EPC Rating E

This well-presented ground floor flat is situated in the popular and central area of Newington, close to an abundance of local shops, restaurants and leisure facilities. The University of Edinburgh, Edinburgh Commonwealth Pool, Holyrood Park, The Meadows and the city centre are all easily accessible. The accommodation comprises; bright, open-plan living room/kitchen, good-sized double bedroom, shower room and separate W.C. There is a neatly maintained, shared garden to the rear and on-street permit parking in the area. The property is fully double glazed and has electric heating. Included in the sale are the fitted floor coverings, oven, hob, hood, fridge-freezer, washing machine and lightshades. The appliances included are sold as seen with no warranty provided.