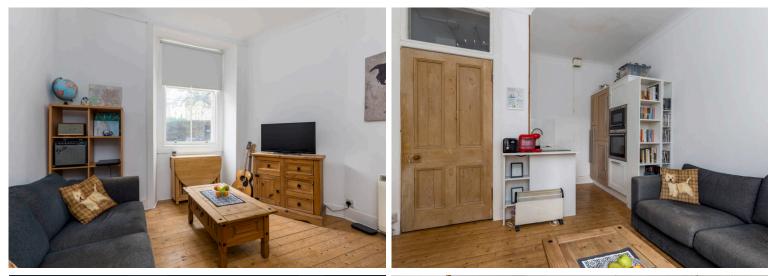

## **GROUND FLOOR FLAT**

- Living Room/Kitchen
- Double Bedroom
- Shower Room
- Separate W.C.
- Shared Rear Garden
- Double Glazing
- EPC Rating E

This well-presented ground floor flat is situated in the popular and central area of Newington, close to an abundance of local shops, restaurants and leisure facilities. The University of Edinburgh, Edinburgh Commonwealth Pool, Holyrood Park, The Meadows and the city centre are all easily accessible. The accommodation comprises; bright, open-plan living room/kitchen, good-sized double bedroom, shower room and separate W.C. There is a neatly maintained, shared garden to the rear and on-street permit parking in the area. The property is fully double glazed and has electric heating. Included in the sale are the fitted floor coverings, oven, hob, hood, fridge-freezer, washing machine and lightshades. The appliances included are sold as seen with no warranty provided.