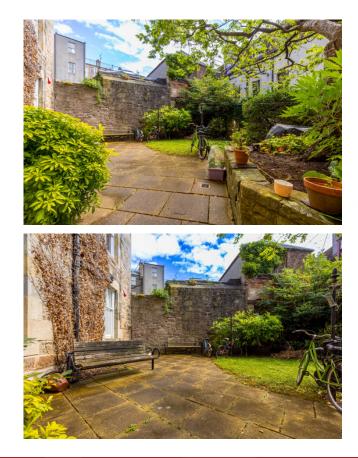

## **GROUND FLOOR FLAT**

- Living Room/Kitchen
- Double Bedroom
- Shower Room
- Separate W.C.
- Shared Rear Garden
- Double Glazing
- EPC Rating E

This well-presented ground floor flat is situated in the popular and central area of Newington, close to an abundance of local shops, restaurants and leisure facilities. The University of Edinburgh, Edinburgh Commonwealth Pool, Holyrood Park, The Meadows and the city centre are all easily accessible. The accommodation comprises; bright, open-plan living room/kitchen, good-sized double bedroom, shower room and separate W.C. There is a neatly maintained, shared garden to the rear and on-street permit parking in the area. The property is fully double glazed and has electric heating. Included in the sale are the fitted floor coverings, oven, hob, hood, fridge-freezer, washing machine and lightshades. The appliances included are sold as seen with no warranty provided.