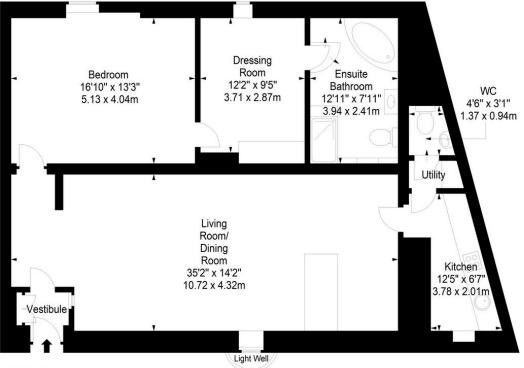

## Carlyle Place, Edinburgh, EH7 5RY

SquareFoot

Approx. Gross Internal Area 1148 Sq Ft - 106.65 Sq M For identification only. Not to scale. © SquareFoot 2024

Basement

Disclaimer: Prospective purchasers are advised to have their interest noted through their solicitor as soon as possible in order that they may be informed in the event of an early closing date being set for the receipt of offers. The Seller shall not be bound to accept the highest or any offer. These particulars do not form any part of any contract and the statements or plans contained herein are not warranted nor to scale. Approximate measurements have been taken by electronic device at the widest point. Services and appliances have not been tested for efficiency or safety and no warranty is given as to their compliance with any Regulations. Only offers using the Scottish Standard Clauses will be considered. Offers received not using these clauses will be responded to by deletion of the non-standard Clause and replaced with the Scottish Standard Clauses.