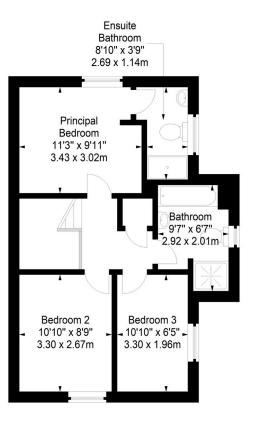

## Branders Place, South Queensferry, **EH30 9AQ**

Approx. Gross Internal Area 89 Sq M For identification only. Not to scale. © SquareFoot 2024

Ground Floor First Floor

Disclaimer: Prospective purchasers are advised to have their interest noted through their solicitor as soon as possible in order that they may be informed in the event of an early closing date being set for the receipt of offers. The Seller shall not be bound to accept the highest or any offer. These particulars do not form any part of any contract and the statements or plans contained herein are not warranted nor to scale. Approximate measurements have been taken by electronic device at the widest point. Services and appliances have not been tested for efficiency or safety and no warranty is given as to their compliance with any Regulations. Only offers using the Scottish Standard Clauses will be considered. Offers received not using these clauses will be responded to by deletion of the nonstandard Clause and replaced with the Scottish Standard Clauses.