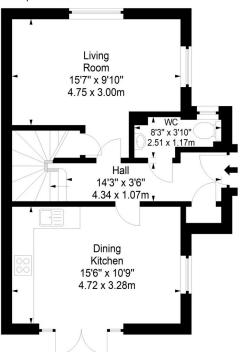

## Branders Place, South Queensferry, **EH30 9AQ**

Approx. Gross Internal Area 89 Sq M For identification only. Not to scale. © SquareFoot 2024

Ground Floor First Floor

Disclaimer: Prospective purchasers are advised to have their interest noted through their solicitor as soon as possible in order that they may be informed in the event of an early closing date being set for the receipt of offers. The Seller shall not be bound to accept the highest or any offer. These particulars do not form any part of any contract and the statements or plans contained herein are not warranted nor to scale. Approximate measurements have been taken by electronic device at the widest point. Services and appliances have not been tested for efficiency or safety and no warranty is given as to their compliance with any Regulations. Only offers using the Scottish Standard Clauses will be considered. Offers received not using these clauses will be responded to by deletion of the nonstandard Clause and replaced with the Scottish Standard Clauses.