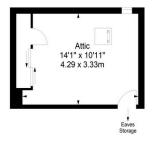

## West Annandale Street, Edinburgh, Midlothian, EH7 4JT

Approx. Gross Internal Area 731 Sq Ft - 67.91 Sq M Attic Approx. Gross Internal Area

Approx. Gross Internal Area 162 Sq Ft - 15.05 Sq M For identification only. Not to scale. © SquareFoot 2024

Ground Floor First Floor Second Floor

Disclaimer: Prospective purchasers are advised to have their interest noted through their solicitor as soon as possible in order that they may be informed in the event of an early closing date being set for the receipt of offers. The Seller shall not be bound to accept the highest or any offer. These particulars do not form any part of any contract and the statements or plans contained herein are not warranted nor to scale. Approximate measurements have been taken by electronic device at the widest point. Services and appliances have not been tested for efficiency or safety and no warranty is given as to their compliance with any Regulations. Only offers using the Scottish Standard Clauses will be considered. Offers received not using these clauses will be responded to by deletion of the non-standard Clause and replaced with the Scottish Standard Clauses.