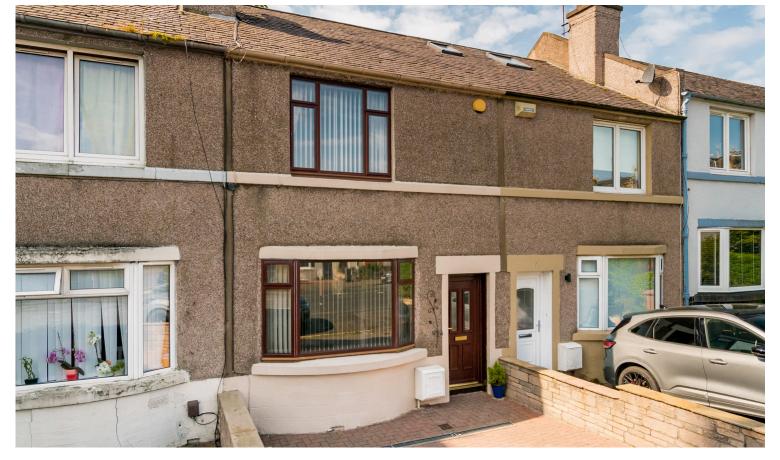

**5 West Annandale Street,** Bellevue, EH7 4JT

This well-proportioned mid terraced house is in a highly sought-after location in Bellevue in the heart of Edinburgh. The property is within walking distance of a range of convenient local amenities, bars and restaurant on Leith Walk and the St James Quarter offers further high-street retailers and eateries. There are also excellent public transport links by bus, tram and train at nearby Waverley station. The accommodation comprises; spacious living room lying open plan to dining area, separate kitchen, two spacious double bedrooms, bathroom with shower over bath and large floored attic storage. There are neatly maintained gardens to the front and rear with driveway that offers off-street parking. The property is fully double glazed and has gas central heating. Included in the sale are fitted carpets and floor coverings, curtains, cooker, fridge-freezer and washing machine. The appliances included are sold as seen with no warranty provided.