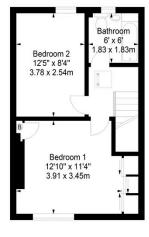

## West Annandale Street, Edinburgh, Midlothian, EH7 4JT

Approx. Gross Internal Area 731 Sq Ft - 67.91 Sq M Attic Approx. Gross Internal Area

Approx. Gross Internal Area 162 Sq Ft - 15.05 Sq M For identification only. Not to scale. © SquareFoot 2024

Ground Floor First Floor Second Floor

Disclaimer: Prospective purchasers are advised to have their interest noted through their solicitor as soon as possible in order that they may be informed in the event of an early closing date being set for the receipt of offers. The Seller shall not be bound to accept the highest or any offer. These particulars do not form any part of any contract and the statements or plans contained herein are not warranted nor to scale. Approximate measurements have been taken by electronic device at the widest point. Services and appliances have not been tested for efficiency or safety and no warranty is given as to their compliance with any Regulations. Only offers using the Scottish Standard Clauses will be considered. Offers received not using these clauses will be responded to by deletion of the non-standard Clause and replaced with the Scottish Standard Clauses.