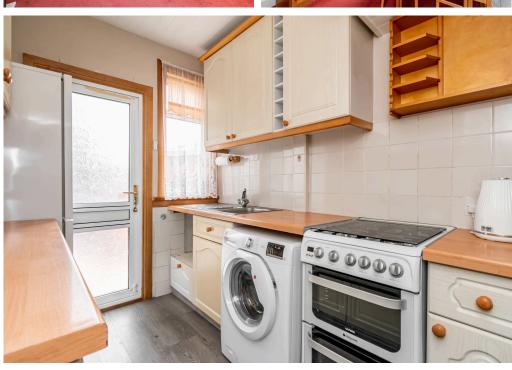

This well-proportioned mid terraced house is in a highly sought-after location in Bellevue in the heart of Edinburgh. The property is within walking distance of a range of convenient local amenities, bars and restaurant on Leith Walk and the St James Quarter offers further high-street retailers and eateries. There are also excellent public transport links by bus, tram and train at nearby Waverley station. The accommodation comprises; spacious living room lying open plan to dining area, separate kitchen, two spacious double bedrooms, bathroom with shower over bath and large floored attic storage. There are neatly maintained gardens to the front and rear with driveway that offers off-street parking. The property is fully double glazed and has gas central heating. Included in the sale are fitted carpets and floor coverings, curtains, cooker, fridge-freezer and washing machine. The appliances included are sold as seen with no warranty provided.