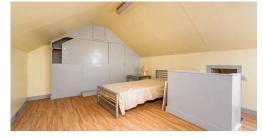

This well-proportioned mid terraced house is in a highly sought-after location in Bellevue in the heart of Edinburgh. The property is within walking distance of a range of convenient local amenities, bars and restaurant on Leith Walk and the St James Quarter offers further high-street retailers and eateries. There are also excellent public transport links by bus, tram and train at nearby Waverley station. The accommodation comprises; spacious living room lying open plan to dining area, separate kitchen, two spacious double bedrooms, bathroom with shower over bath and large floored attic storage. There are neatly maintained gardens to the front and rear with driveway that offers off-street parking. The property is fully double glazed and has gas central heating. Included in the sale are fitted carpets and floor coverings, curtains, cooker, fridge-freezer and washing machine. The appliances included are sold as seen with no warranty provided.