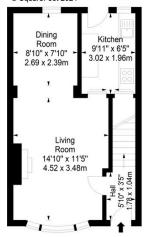

## West Annandale Street, Edinburgh, Midlothian, EH7 4JT

Approx. Gross Internal Area 731 Sq Ft - 67.91 Sq M Attic Approx. Gross Internal Area

Approx. Gross Internal Area 162 Sq Ft - 15.05 Sq M For identification only. Not to scale. © SquareFoot 2024

Ground Floor First Floor Second Floor

Disclaimer: Prospective purchasers are advised to have their interest noted through their solicitor as soon as possible in order that they may be informed in the event of an early closing date being set for the receipt of offers. The Seller shall not be bound to accept the highest or any offer. These particulars do not form any part of any contract and the statements or plans contained herein are not warranted nor to scale. Approximate measurements have been taken by electronic device at the widest point. Services and appliances have not been tested for efficiency or safety and no warranty is given as to their compliance with any Regulations. Only offers using the Scottish Standard Clauses will be considered. Offers received not using these clauses will be responded to by deletion of the non-standard Clause and replaced with the Scottish Standard Clauses.