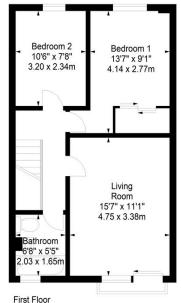

## Echline, South Queensferry, Midlothian, EH30 9SW

Approx. Gross Internal Area 994 Sq Ft - 92.34 Sq M (Including Garage) For identification only. Not to scale. © SquareFoot 2024

Disclaimer: Prospective purchasers are advised to have their interest noted through their solicitor as soon as possible in order that they may be informed in the event of an early closing date being set for the receipt of offers. The Seller shall not be bound to accept the highest or any offer. These particulars do not form any part of any contract and the statements or plans contained herein are not warranted nor to scale. Approximate measurements have been taken by electronic device at the widest point. Services and appliances have not been tested for efficiency or safety and no warranty is given as to their compliance with any Regulations. Only offers using the Scottish Standard Clauses will be considered. Offers received not using these clauses will be responded to by deletion of the non-standard Clause and replaced with the Scottish Standard Clauses.