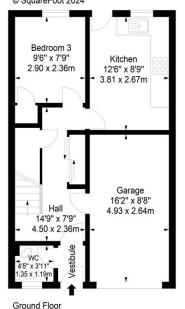

## Echline, South Queensferry, Midlothian, EH30 9SW

Approx. Gross Internal Area 994 Sq Ft - 92.34 Sq M (Including Garage) For identification only. Not to scale. © SquareFoot 2024

Disclaimer: Prospective purchasers are advised to have their interest noted through their solicitor as soon as possible in order that they may be informed in the event of an early closing date being set for the receipt of offers. The Seller shall not be bound to accept the highest or any offer. These particulars do not form any part of any contract and the statements or plans contained herein are not warranted nor to scale. Approximate measurements have been taken by electronic device at the widest point. Services and appliances have not been tested for efficiency or safety and no warranty is given as to their compliance with any Regulations. Only offers using the Scottish Standard Clauses will be considered. Offers received not using these clauses will be responded to by deletion of the non-standard Clause and replaced with the Scottish Standard Clauses.