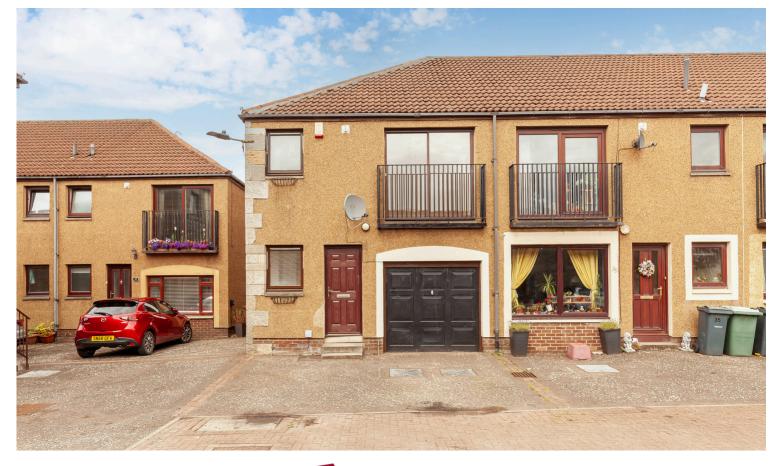

**34 Echline, The Steadings** South Queensferry, EH30 9SW

This rarely available, spacious end terraced house is set in an exclusive cul-de-sac in an established steading development in the picturesque town of South Queensferry. The property is ideally placed for access to a range of popular amenities including cafes, bars and restaurants along the historic High Street. There are convenient transport links via bus and train and the motorway network is easily accessible. The family accommodation lies over two floors and comprises; welcoming entrance hallway with storage cupboards, bright, south-west facing living room with Juliet balcony, modern kitchen, spacious principal bedroom with integrated wardrobes and two further bedrooms, one with store cupboard, bathroom with shower over bath and a separate W.C. There is also a partially floored attic providing further storage. There is potential to convert the attic and/or garage to extend the property, subject to the relevant local authority permissions and consents being obtained. There is a neatly maintained, private garden to the rear and a driveway and integral garage to the front give convenient off-street parking. The property is fully double-glazed and has gas central heating. Included in the sale are the fitted carpets and floor coverings, oven, hob, hood, fridge-freezer, washing machine, dishwasher, lightshades and wooden garden shed. The appliances included are sold as seen with no warranty provided.