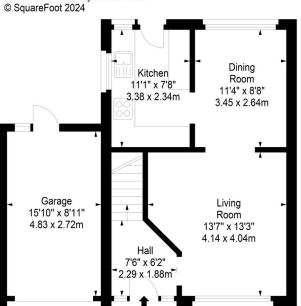

## Allan Park, Kirkliston, Midlothian, EH29 9BP

Approx. Gross Internal Area 1012 Sq Ft - 94.01 Sq M (Including Garage) For identification only. Not to scale.

Ground Floor First Floor

Disclaimer: Prospective purchasers are advised to have their interest noted through their solicitor as soon as possible in order that they may be informed in the event of an early closing date being set for the receipt of offers. The Seller shall not be bound to accept the highest or any offer. These particulars do not form any part of any contract and the statements or plans contained herein are not warranted nor to scale. Approximate measurements have been taken by electronic device at the widest point. Services and appliances have not been tested for efficiency or safety and no warranty is given as to their compliance with any Regulations. Only offers using the Scottish Standard Clauses will be considered. Offers received not using these clauses will be responded to by deletion of the non-standard Clause and replaced with the Scottish Standard Clauses.