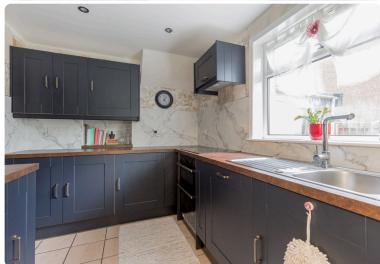

## **SEMI-DETACHED HOUSE**

- Living Room
- Dining Room
- Kitchen
- Three Bedrooms
- Bathroom
- Private Front & Rear Gardens
- Driveway & Garage
- Double Glazing & GCH
- EPC Rating D

This tastefully presented semi-detached house is located in a quiet cul-de-sac in the popular town of Kirkliston. The property is close to convenient, local amenities, a primary school, playpark and leisure centre. The accommodation would suit a family and comprises; spacious, south-facing living room opening to dining room with modern kitchen lying off, three good-sized bedrooms and stylish bathroom with shower over bath. There are neatly maintained private gardens to the front and rear and a driveway and garage give convenient off-street parking. The property is fully double glazed and has gas central heating. Included in the sale are the fitted carpets and floor coverings, oven, hob, hood, fridge-freezer and dishwasher. The appliances included are sold as seen with no warranty provided.