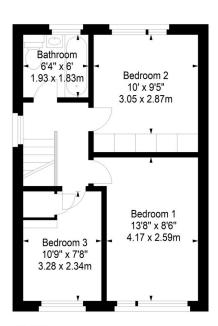

## Allan Park, Kirkliston, Midlothian, EH29 9BP

Approx. Gross Internal Area 1012 Sq Ft - 94.01 Sq M (Including Garage) For identification only. Not to scale.

Ground Floor First Floor

Disclaimer: Prospective purchasers are advised to have their interest noted through their solicitor as soon as possible in order that they may be informed in the event of an early closing date being set for the receipt of offers. The Seller shall not be bound to accept the highest or any offer. These particulars do not form any part of any contract and the statements or plans contained herein are not warranted nor to scale. Approximate measurements have been taken by electronic device at the widest point. Services and appliances have not been tested for efficiency or safety and no warranty is given as to their compliance with any Regulations. Only offers using the Scottish Standard Clauses will be considered. Offers received not using these clauses will be responded to by deletion of the non-standard Clause and replaced with the Scottish Standard Clauses.