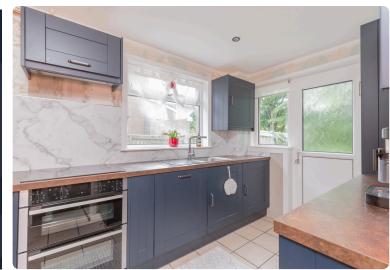

## **SEMI-DETACHED HOUSE**

- Living Room
- Dining Room
- Kitchen
- Three Bedrooms
- Bathroom
- Private Front & Rear Gardens
- Driveway & Garage
- Double Glazing & GCH
- EPC Rating D

This tastefully presented semi-detached house is located in a quiet cul-de-sac in the popular town of Kirkliston. The property is close to convenient, local amenities, a primary school, playpark and leisure centre. The accommodation would suit a family and comprises; spacious, south-facing living room opening to dining room with modern kitchen lying off, three good-sized bedrooms and stylish bathroom with shower over bath. There are neatly maintained private gardens to the front and rear and a driveway and garage give convenient off-street parking. The property is fully double glazed and has gas central heating. Included in the sale are the fitted carpets and floor coverings, oven, hob, hood, fridge-freezer and dishwasher. The appliances included are sold as seen with no warranty provided.