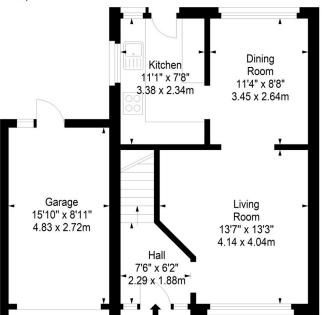

## Allan Park, Kirkliston, Midlothian, EH29 9BP

Approx. Gross Internal Area 1012 Sq Ft - 94.01 Sq M (Including Garage) For identification only. Not to scale.

© SquareFoot 2024

Ground Floor First Floor

Disclaimer: Prospective purchasers are advised to have their interest noted through their solicitor as soon as possible in order that they may be informed in the event of an early closing date being set for the receipt of offers. The Seller shall not be bound to accept the highest or any offer. These particulars do not form any part of any contract and the statements or plans contained herein are not warranted nor to scale. Approximate measurements have been taken by electronic device at the widest point. Services and appliances have not been tested for efficiency or safety and no warranty is given as to their compliance with any Regulations. Only offers using the Scottish Standard Clauses will be considered. Offers received not using these clauses will be responded to by deletion of the non-standard Clause and replaced with the Scottish Standard Clauses.