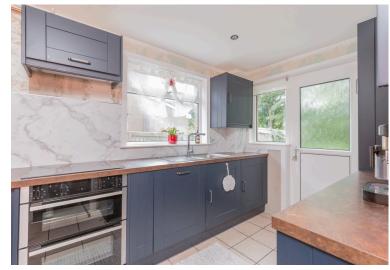

## **SEMI-DETACHED HOUSE**

- Living Room
- Dining Room
- Kitchen
- Three Bedrooms
- Bathroom
- Private Front & Rear Gardens
- Driveway & Garage
- Double Glazing & GCH
- EPC Rating D

This tastefully presented semi-detached house is located in a quiet cul-de-sac in the popular town of Kirkliston. The property is close to convenient, local amenities, a primary school, playpark and leisure centre. The accommodation would suit a family and comprises; spacious, south-facing living room opening to dining room with modern kitchen lying off, three good-sized bedrooms and stylish bathroom with shower over bath. There are neatly maintained private gardens to the front and rear and a driveway and garage give convenient off-street parking. The property is fully double glazed and has gas central heating. Included in the sale are the fitted carpets and floor coverings, oven, hob, hood, fridge-freezer and dishwasher. The appliances included are sold as seen with no warranty provided.