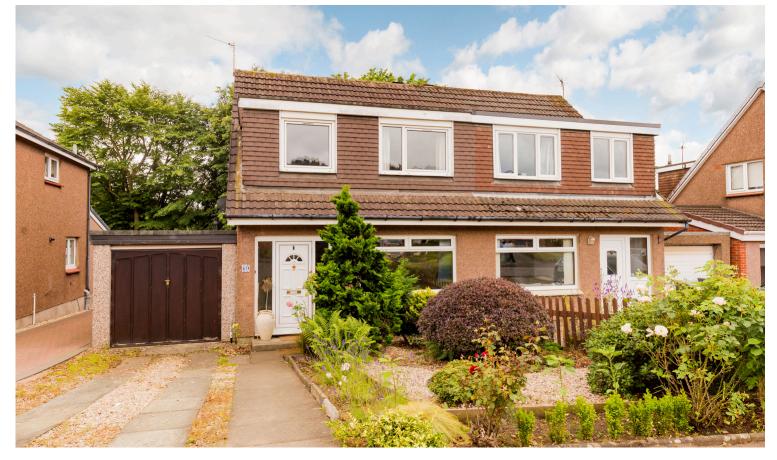

**69 Allan Park** Kirkliston, EH29 8BP

## **SEMI-DETACHED HOUSE**

- Living Room
- Dining Room
- Kitchen
- Three Bedrooms
- Bathroom
- Private Front & Rear Gardens
- Driveway & Garage
- Double Glazing & GCH
- EPC Rating D

This tastefully presented semi-detached house is located in a quiet cul-de-sac in the popular town of Kirkliston. The property is close to convenient, local amenities, a primary school, playpark and leisure centre. The accommodation would suit a family and comprises; spacious, south-facing living room opening to dining room with modern kitchen lying off, three good-sized bedrooms and stylish bathroom with shower over bath. There are neatly maintained private gardens to the front and rear and a driveway and garage give convenient off-street parking. The property is fully double glazed and has gas central heating. Included in the sale are the fitted carpets and floor coverings, oven, hob, hood, fridge-freezer and dishwasher. The appliances included are sold as seen with no warranty provided.