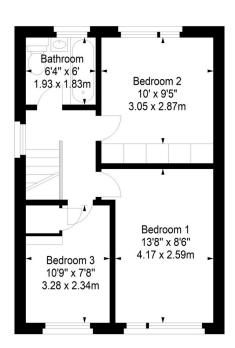

## Allan Park, Kirkliston, Midlothian, EH29 9BP

Approx. Gross Internal Area 1012 Sq Ft - 94.01 Sq M (Including Garage) For identification only. Not to scale.

© SquareFoot 2024

Ground Floor First Floor

Disclaimer: Prospective purchasers are advised to have their interest noted through their solicitor as soon as possible in order that they may be informed in the event of an early closing date being set for the receipt of offers. The Seller shall not be bound to accept the highest or any offer. These particulars do not form any part of any contract and the statements or plans contained herein are not warranted nor to scale. Approximate measurements have been taken by electronic device at the widest point. Services and appliances have not been tested for efficiency or safety and no warranty is given as to their compliance with any Regulations. Only offers using the Scottish Standard Clauses will be considered. Offers received not using these clauses will be responded to by deletion of the non-standard Clause and replaced with the Scottish Standard Clauses.