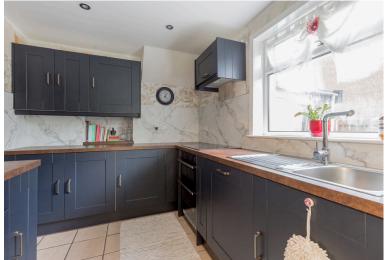

## **SEMI-DETACHED HOUSE**

- Living Room
- Dining Room
- Kitchen
- Three Bedrooms
- Bathroom
- Private Front & Rear Gardens
- Driveway & Garage
- Double Glazing & GCH
- EPC Rating D

This tastefully presented semi-detached house is located in a quiet cul-de-sac in the popular town of Kirkliston. The property is close to convenient, local amenities, a primary school, playpark and leisure centre. The accommodation would suit a family and comprises; spacious, south-facing living room opening to dining room with modern kitchen lying off, three good-sized bedrooms and stylish bathroom with shower over bath. There are neatly maintained private gardens to the front and rear and a driveway and garage give convenient off-street parking. The property is fully double glazed and has gas central heating. Included in the sale are the fitted carpets and floor coverings, oven, hob, hood, fridge-freezer and dishwasher. The appliances included are sold as seen with no warranty provided.