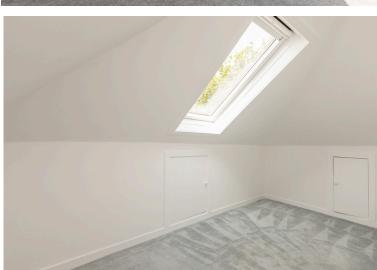

## **DOUBLE UPPER**

- Living Room
- Kitchen
- Dining Room/Bedroom 3
- Two Double Bedrooms
- Study
- Bathroom
- Private Rear Garden
- Free On-Street Parking
- Double Glazing & GCH
- EPC Rating D

This generously proportioned double upper with lovely views to the Pentland Hills is located in Parkhead in west Edinburgh, close to a variety of convenient amenities and regular public transport links via bus and tram. The accommodation lies over two floors and is accessed via a private side entrance. The first floor comprises; spacious living room, modern kitchen, good-sized double bedroom, dining room/bedroom 3 and family bathroom. There is a further large double bedroom on the upper floor with excellent built-in storage and a study/dressing room. There is a neatly maintained, private garden to the rear and free on-street parking in the area. The property is fully double glazed and has gas central heating. Included in the sale are the fitted carpets and floor coverings, oven, hob, hood and lightshades. The appliances included are sold as seen with no warranty provided.