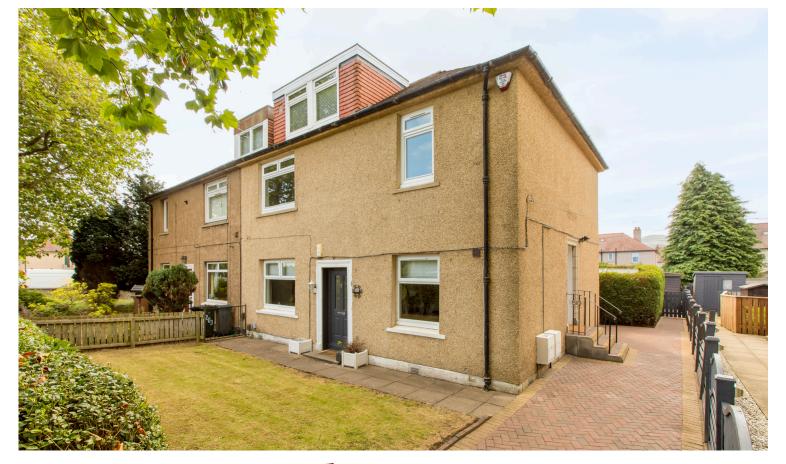

**207 Calder Road** Parkhead, EH11 4RG

## **DOUBLE UPPER**

- Living Room
- Kitchen
- Dining Room/Bedroom 3
- Two Double Bedrooms
- Study
- Bathroom
- Private Rear Garden
- Free On-Street Parking
- Double Glazing & GCH
- EPC Rating D

This generously proportioned double upper with lovely views to the Pentland Hills is located in Parkhead in west Edinburgh, close to a variety of convenient amenities and regular public transport links via bus and tram. The accommodation lies over two floors and is accessed via a private side entrance. The first floor comprises; spacious living room, modern kitchen, good-sized double bedroom, dining room/bedroom 3 and family bathroom. There is a further large double bedroom on the upper floor with excellent built-in storage and a study/dressing room. There is a neatly maintained, private garden to the rear and free on-street parking in the area. The property is fully double glazed and has gas central heating. Included in the sale are the fitted carpets and floor coverings, oven, hob, hood and lightshades. The appliances included are sold as seen with no warranty provided.