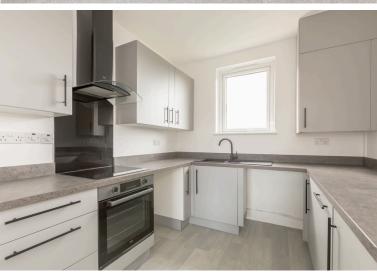

## **DOUBLE UPPER**

- Living Room
- Kitchen
- Dining Room/Bedroom 3
- Two Double Bedrooms
- Study
- Bathroom
- Private Rear Garden
- Free On-Street Parking
- Double Glazing & GCH
- EPC Rating D

This generously proportioned double upper with lovely views to the Pentland Hills is located in Parkhead in west Edinburgh, close to a variety of convenient amenities and regular public transport links via bus and tram. The accommodation lies over two floors and is accessed via a private side entrance. The first floor comprises; spacious living room, modern kitchen, good-sized double bedroom, dining room/bedroom 3 and family bathroom. There is a further large double bedroom on the upper floor with excellent built-in storage and a study/dressing room. There is a neatly maintained, private garden to the rear and free on-street parking in the area. The property is fully double glazed and has gas central heating. Included in the sale are the fitted carpets and floor coverings, oven, hob, hood and lightshades. The appliances included are sold as seen with no warranty provided.