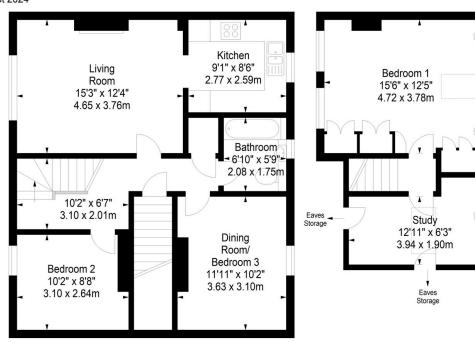

## Calder Road, Edinburgh, EH11 4RG

Eaves Storage

Eaves Storage

Eaves

Storage

Approx. Gross Internal Area 1045 Sq Ft - 97.08 Sq M For identification only. Not to scale. © SquareFoot 2024

First Floor

Second Floor