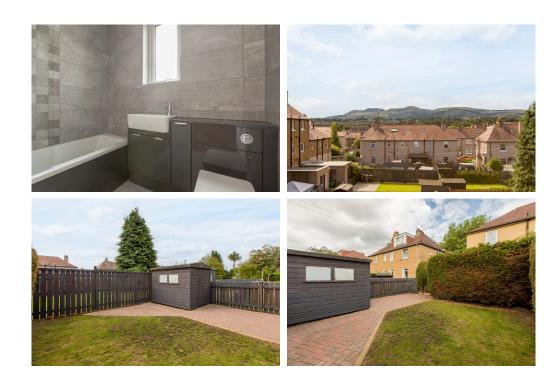

## **DOUBLE UPPER**

- Living Room
- Kitchen
- Dining Room/Bedroom 3
- Two Double Bedrooms
- Study
- Bathroom
- Private Rear Garden
- Free On-Street Parking
- Double Glazing & GCH
- EPC Rating D

This generously proportioned double upper with lovely views to the Pentland Hills is located in Parkhead in west Edinburgh, close to a variety of convenient amenities and regular public transport links via bus and tram. The accommodation lies over two floors and is accessed via a private side entrance. The first floor comprises; spacious living room, modern kitchen, good-sized double bedroom, dining room/bedroom 3 and family bathroom. There is a further large double bedroom on the upper floor with excellent built-in storage and a study/dressing room. There is a neatly maintained, private garden to the rear and free on-street parking in the area. The property is fully double glazed and has gas central heating. Included in the sale are the fitted carpets and floor coverings, oven, hob, hood and lightshades. The appliances included are sold as seen with no warranty provided.