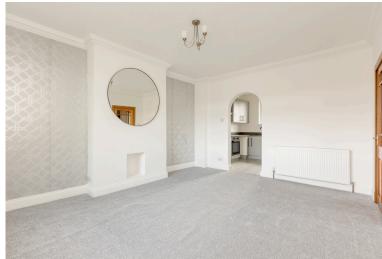

## **DOUBLE UPPER**

- Living Room
- Kitchen
- Dining Room/Bedroom 3
- Two Double Bedrooms
- Study
- Bathroom
- Private Rear Garden
- Free On-Street Parking
- Double Glazing & GCH
- EPC Rating D

This generously proportioned double upper with lovely views to the Pentland Hills is located in Parkhead in west Edinburgh, close to a variety of convenient amenities and regular public transport links via bus and tram. The accommodation lies over two floors and is accessed via a private side entrance. The first floor comprises; spacious living room, modern kitchen, good-sized double bedroom, dining room/bedroom 3 and family bathroom. There is a further large double bedroom on the upper floor with excellent built-in storage and a study/dressing room. There is a neatly maintained, private garden to the rear and free on-street parking in the area. The property is fully double glazed and has gas central heating. Included in the sale are the fitted carpets and floor coverings, oven, hob, hood and lightshades. The appliances included are sold as seen with no warranty provided.