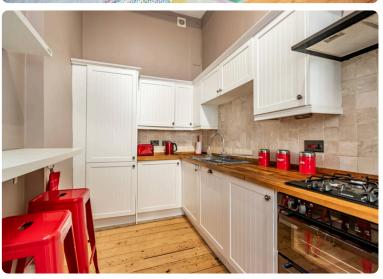

This tastefully presented main door, ground and garden flat retains attractive period features including ornate cornicing and fireplaces and offers flexible family accommodation. The property is located in the highly sought after area of Marchmont, close to a variety of convenient amenities including supermarkets, artisan stores, popular cafes, bars and restaurants and highly regarding schools. There is lovely outdoor space nearby at the Meadows and Bruntsfield Links and there are regular bus links to the city centre and surrounding areas. The accommodation comprises; spacious, bay-windowed sitting room, stylish kitchen/dining room with utility, three wellproportioned double bedrooms, one comfortable single bedroom. bathroom and shower room/utility. A large cellar and cupboards off the upper hallway give ample storage space. There is a lovely, secluded, south-facing private garden to the front and a further shared garden to the rear. The area benefits from on-street permit parking. Planning permission has been obtained for reconfiguration of the lower floor to add an additional bedroom and provide direct access to the rear garden and can be viewed on the Council Planning Portal under reference 22/02608/FUL. The property has gas central heating. Included in the sale are the fitted carpets and floor coverings, cooker and washer/dryer. All appliances included above are sold as seen with no warranty provided.