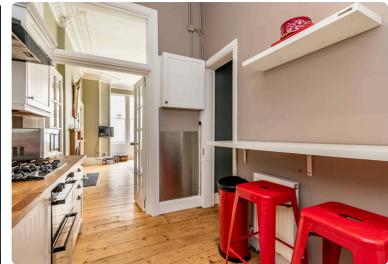

This tastefully presented main door, ground and garden flat retains attractive period features including ornate cornicing and fireplaces and offers flexible family accommodation. The property is located in the highly sought after area of Marchmont, close to a variety of convenient amenities including supermarkets, artisan stores, popular cafes, bars and restaurants and highly regarding schools. There is lovely outdoor space nearby at the Meadows and Bruntsfield Links and there are regular bus links to the city centre and surrounding areas. The accommodation comprises; spacious, bay-windowed sitting room, stylish kitchen/dining room with utility, three wellproportioned double bedrooms, one comfortable single bedroom. bathroom and shower room/utility. A large cellar and cupboards off the upper hallway give ample storage space. There is a lovely, secluded, south-facing private garden to the front and a further shared garden to the rear. The area benefits from on-street permit parking. Planning permission has been obtained for reconfiguration of the lower floor to add an additional bedroom and provide direct access to the rear garden and can be viewed on the Council Planning Portal under reference 22/02608/FUL. The property has gas central heating. Included in the sale are the fitted carpets and floor coverings, cooker and washer/dryer. All appliances included above are sold as seen with no warranty provided.