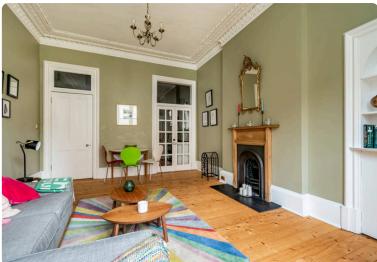

This tastefully presented main door, ground and garden flat retains attractive period features including ornate cornicing and fireplaces and offers flexible family accommodation. The property is located in the highly sought after area of Marchmont, close to a variety of convenient amenities including supermarkets, artisan stores, popular cafes, bars and restaurants and highly regarding schools. There is lovely outdoor space nearby at the Meadows and Bruntsfield Links and there are regular bus links to the city centre and surrounding areas. The accommodation comprises; spacious, bay-windowed sitting room, stylish kitchen/dining room with utility, three wellproportioned double bedrooms, one comfortable single bedroom. bathroom and shower room/utility. A large cellar and cupboards off the upper hallway give ample storage space. There is a lovely, secluded, south-facing private garden to the front and a further shared garden to the rear. The area benefits from on-street permit parking. Planning permission has been obtained for reconfiguration of the lower floor to add an additional bedroom and provide direct access to the rear garden and can be viewed on the Council Planning Portal under reference 22/02608/FUL. The property has gas central heating. Included in the sale are the fitted carpets and floor coverings, cooker and washer/dryer. All appliances included above are sold as seen with no warranty provided.