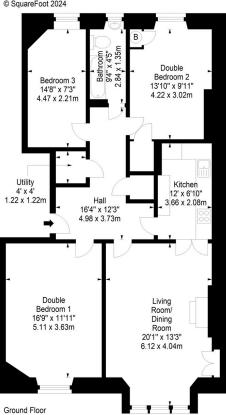

## Marchmont Road, Edinburgh, Midlothian, EH9 1HY

Approx. Gross Internal Area 1046 Sq Ft - 97.17 Sq M For identification only. Not to scale. © SquareFoot 2024

SquareFoot

Disclaimer: Prospective purchasers are advised to have their interest noted through their solicitor as soon as possible in order that they may be informed in the event of an early closing date being set for the receipt of offers. The Seller shall not be bound to accept the highest or any offer. These particulars do not form any part of any contract and the statements or plans contained herein are not warranted nor to scale. Approximate measurements have been taken by electronic device at the widest point. Services and appliances have not been tested for efficiency or safety and no warranty is given as to their compliance with any Regulations. Only offers using the Scottish Standard Clauses will be considered. Offers received not using these clauses will be responded to by deletion of the non-standard Clause and replaced with the Scottish Standard Clauses.