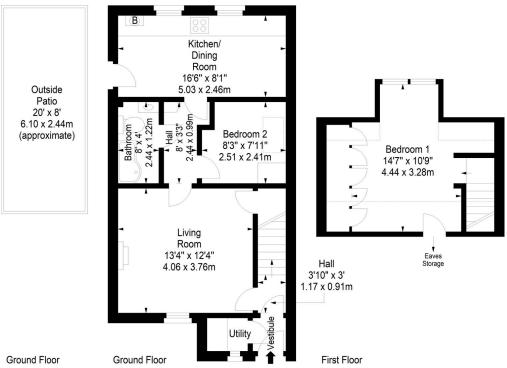

## Polton Road, Loanhead, Midlothian, EH20 9BZ

SquareFoot

Approx. Gross Internal Area 711 Sq Ft - 66.05 Sq M For identification only. Not to scale. © SquareFoot 2024

Disclaimer: Prospective purchasers are advised to have their interest noted through their solicitor as soon as possible in order that they may be informed in the event of an early closing date being set for the receipt of offers. The Seller shall not be bound to accept the highest or any offer. These particulars do not form any part of any contract and the statements or plans contained herein are not warranted nor to scale. Approximate measurements have been taken by electronic device at the widest point. Services and appliances have not been tested for efficiency or safety and no warranty is given as to their compliance with any Regulations. Only offers using the Scottish Standard Clauses will be considered. Offers received not using these clauses will be responded to by deletion of the non-standard Clause and replaced with the Scottish Standard Clauses.