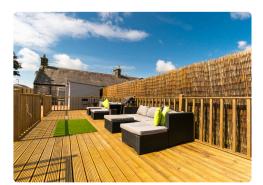

## END TERRACED COTTAGE

- Living Room
- Kitchen/Dining Room
- Two Bedrooms
- Bathroom
- Front & Rear Gardens
- Driveway
- Free On-Street Parking
- Double Glazing & GCH
- EPC Rating D

This well-presented end-terraced cottage forms part of an established residential area in Loanhead, a popular town in Midlothian. There are a variety of convenient amenites nearby including Loanhead Leisure centre and Stration Retail Park offers a wide range of high street retailers, supermarkets and a gym. The accommodation comprises; well-proportioned living room, modern kitchen with space for dining table and chairs, two good-sized double bedrooms and bathroom with shower over bath. There are private gardens to the front and rear and a driveway offers convenient off-street parking. The property is fully double glazed and has gas central heating. Included in the sale and the fitted floor coverings, curtains, oven, hob, hood, washing machine, dishwasher and lightshades.All appliances included above are sold as seen with no warranty provided