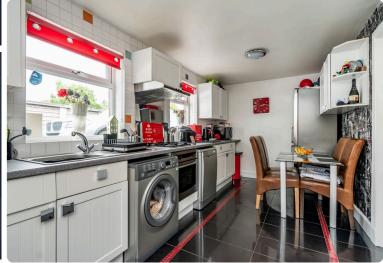

## END TERRACED COTTAGE

- Living Room
- Kitchen/Dining Room
- Two Bedrooms
- Bathroom
- Front & Rear Gardens
- Driveway
- Free On-Street Parking
- Double Glazing & GCH
- EPC Rating D

This well-presented end-terraced cottage forms part of an established residential area in Loanhead, a popular town in Midlothian. There are a variety of convenient amenites nearby including Loanhead Leisure centre and Stration Retail Park offers a wide range of high street retailers, supermarkets and a gym. The accommodation comprises; well-proportioned living room, modern kitchen with space for dining table and chairs, two good-sized double bedrooms and bathroom with shower over bath. There are private gardens to the front and rear and a driveway offers convenient off-street parking. The property is fully double glazed and has gas central heating. Included in the sale and the fitted floor coverings, curtains, oven, hob, hood, washing machine, dishwasher and lightshades.All appliances included above are sold as seen with no warranty provided