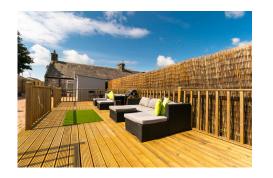

## **END TERRACED COTTAGE**

- Living Room
- Kitchen/Dining Room
- Two Bedrooms
- Bathroom
- Front & Rear Gardens
- Driveway
- Free On-Street Parking
- Double Glazing & GCH
- EPC Rating D

This well-presented end-terraced cottage forms part of an established residential area in Loanhead, a popular town in Midlothian. There are a variety of convenient amenites nearby including Loanhead Leisure centre and Stration Retail Park offers a wide range of high street retailers, supermarkets and a gym. The accommodation comprises; well-proportioned living room, modern kitchen with space for dining table and chairs, two good-sized double bedrooms and bathroom with shower over bath. There are private gardens to the front and rear and a driveway offers convenient off-street parking. The property is fully double glazed and has gas central heating. Included in the sale and the fitted floor coverings, curtains, oven, hob, hood, washing machine, dishwasher and lightshades.All appliances included above are sold as seen with no warranty provided.