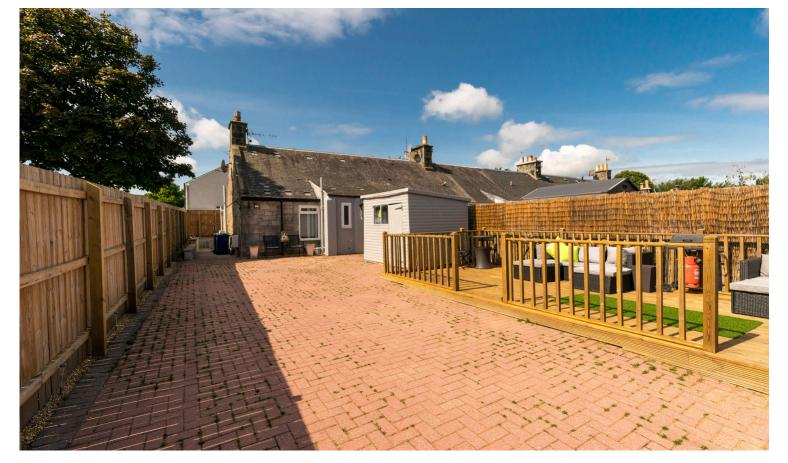

## **END TERRACED COTTAGE**

- Living Room
- Kitchen/Dining Room
- Two Bedrooms
- Bathroom
- Front & Rear Gardens
- Driveway
- Free On-Street Parking
- Double Glazing & GCH
- EPC Rating D

This well-presented end-terraced cottage forms part of an established residential area in Loanhead, a popular town in Midlothian. There are a variety of convenient amenites nearby including Loanhead Leisure centre and Stration Retail Park offers a wide range of high street retailers, supermarkets and a gym. The accommodation comprises; well-proportioned living room, modern kitchen with space for dining table and chairs, two good-sized double bedrooms and bathroom with shower over bath. There are private gardens to the front and rear and a driveway offers convenient off-street parking. The property is fully double glazed and has gas central heating. Included in the sale and the fitted floor coverings, curtains, oven, hob, hood, washing machine, dishwasher and lightshades.All appliances included above are sold as seen with no warranty provided.