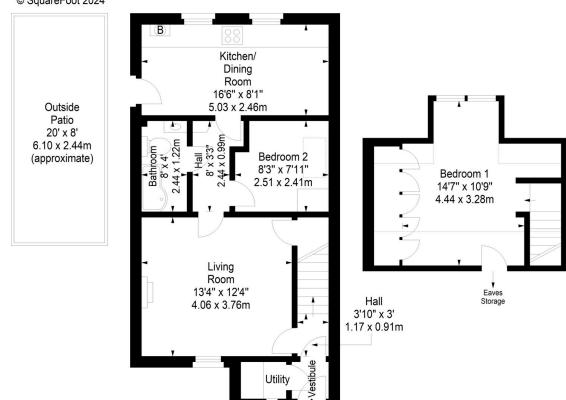

## Polton Road, Loanhead, Midlothian, EH20 9BZ

**Ground Floor** 

Ground Floor

Approx. Gross Internal Area 711 Sq Ft - 66.05 Sq M For identification only. Not to scale. © SquareFoot 2024

First Floor

Disclaimer: Prospective purchasers are advised to have their interest noted through their solicitor as soon as possible in order that they may be informed in the event of an early closing date being set for the receipt of offers. The Seller shall not be bound to accept the highest or any offer. These particulars do not form any part of any contract and the statements or plans contained herein are not warranted nor to scale. Approximate measurements have been taken by electronic device at the widest point. Services and appliances have not been tested for efficiency or safety and no warranty is given as to their compliance with any Regulations. Only offers using the Scottish Standard Clauses will be considered. Offers received not using these clauses will be responded to by deletion of the non-standard Clause and replaced with the Scottish Standard Clauses.