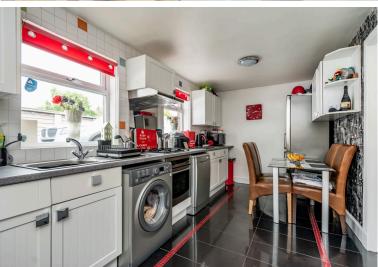

## **END TERRACED COTTAGE**

- Living Room
- Kitchen/Dining Room
- Two Bedrooms
- Bathroom
- Front & Rear Gardens
- Driveway
- Free On-Street Parking
- Double Glazing & GCH
- EPC Rating D

This well-presented end-terraced cottage forms part of an established residential area in Loanhead, a popular town in Midlothian. There are a variety of convenient amenites nearby including Loanhead Leisure centre and Stration Retail Park offers a wide range of high street retailers, supermarkets and a gym. The accommodation comprises; well-proportioned living room, modern kitchen with space for dining table and chairs, two good-sized double bedrooms and bathroom with shower over bath. There are private gardens to the front and rear and a driveway offers convenient off-street parking. The property is fully double glazed and has gas central heating. Included in the sale and the fitted floor coverings, curtains, oven, hob, hood, washing machine, dishwasher and lightshades.All appliances included above are sold as seen with no warranty provided.