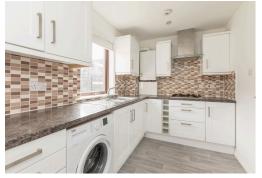

## **TERRACED HOUSE**

- Living Room
- Kitchen/ Dining Room
- Two Double Bedrooms
- Bathroom
- Private Front and Rear Gardens
- Allocated Parking Space
- Double Glazing & GCH
- EPC Rating C

Bright and airy mid terraced villa located in a quiet neighbourhood in the residential area of Chesser, West of Edinburgh's city centre. Chesser offers excellent local amenities including Asda Supermarket and Edinburgh West Retail Park which offers a range of services such as M&S Foodhall, Aldi and Costa Coffee. There is excellent public transport services to the City Centre, Edinburgh Airport and easy access to the City Bypass and motorway networks. The accommodation comprises; entrance vestibule, spacious living/dining room, modern kitchen offering access to the rear garden, two double bedrooms with bedroom one benefiting from fitted wardrobes providing additional storage space and family bathroom with three-piece suite and overhead shower. There is gas central heating, double glazing and an allocated parking space. The property has a private garden to the front and an enclosed easily maintained garden with artificial grass to the rear. Items included in the sale are fitted carpets and floor coverings, curtains and blinds, oven, hob hood, fridge-freezer and washing machine. The appliances included are sold as seen with no warranty provided.