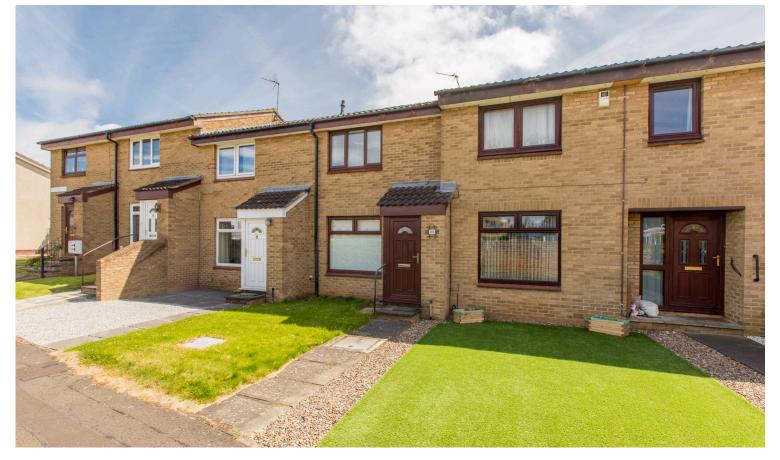

**29 LAICHPARK ROAD** CHESSER, EH14 1UP

## **TERRACED HOUSE**

- Living Room
- Kitchen/ Dining Room
- Two Double Bedrooms
- Bathroom
- Private Front and Rear Gardens
- Allocated Parking Space
- Double Glazing & GCH
- EPC Rating C

Bright and airy mid terraced villa located in a quiet neighbourhood in the residential area of Chesser, West of Edinburgh's city centre. Chesser offers excellent local amenities including Asda Supermarket and Edinburgh West Retail Park which offers a range of services such as M&S Foodhall, Aldi and Costa Coffee. There is excellent public transport services to the City Centre, Edinburgh Airport and easy access to the City Bypass and motorway networks. The accommodation comprises; entrance vestibule, spacious living/dining room, modern kitchen offering access to the rear garden, two double bedrooms with bedroom one benefiting from fitted wardrobes providing additional storage space and family bathroom with three-piece suite and overhead shower. There is gas central heating, double glazing and an allocated parking space. The property has a private garden to the front and an enclosed easily maintained garden with artificial grass to the rear. Items included in the sale are fitted carpets and floor coverings, curtains and blinds, oven, hob hood, fridge-freezer and washing machine. The appliances included are sold as seen with no warranty provided.