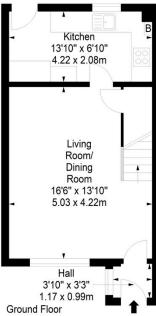

## **TERRACED HOUSE**

- Living Room
- Kitchen/ Dining Room
- Two Double Bedrooms
- Bathroom
- Private Front and Rear Gardens
- Allocated Parking Space
- Double Glazing & GCH
- EPC Rating C

Bright and airy mid terraced villa located in a quiet neighbourhood in the residential area of Chesser, West of Edinburgh's city centre. Chesser offers excellent local amenities including Asda Supermarket and Edinburgh West Retail Park which offers a range of services such as M&S Foodhall, Aldi and Costa Coffee. There is excellent public transport services to the City Centre, Edinburgh Airport and easy access to the City Bypass and motorway networks. The accommodation comprises; entrance vestibule, spacious living/dining room, modern kitchen offering access to the rear garden, two double bedrooms with bedroom one benefiting from fitted wardrobes providing additional storage space and family bathroom with three-piece suite and overhead shower. There is gas central heating, double glazing and an allocated parking space. The property has a private garden to the front and an enclosed easily maintained garden with artificial grass to the rear. Items included in the sale are fitted carpets and floor coverings, curtains and blinds, oven, hob hood, fridge-freezer and washing machine. The appliances included are sold as seen with no warranty provided.

## Laichpark Road, EH14 1UP

Approx. Gross Internal Area 668 Sq Ft - 62.06 Sq M For identification only. Not to scale. © SquareFoot 2024