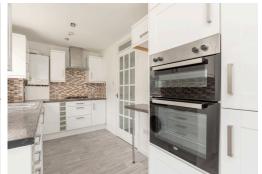

## **TERRACED HOUSE**

- Living Room
- Kitchen/ Dining Room
- Two Double Bedrooms
- Bathroom
- Private Front and Rear Gardens
- Allocated Parking Space
- Double Glazing & GCH
- EPC Rating C

Bright and airy mid terraced villa located in a quiet neighbourhood in the residential area of Chesser, West of Edinburgh's city centre. Chesser offers excellent local amenities including Asda Supermarket and Edinburgh West Retail Park which offers a range of services such as M&S Foodhall, Aldi and Costa Coffee. There is excellent public transport services to the City Centre, Edinburgh Airport and easy access to the City Bypass and motorway networks. The accommodation comprises; entrance vestibule, spacious living/dining room, modern kitchen offering access to the rear garden, two double bedrooms with bedroom one benefiting from fitted wardrobes providing additional storage space and family bathroom with three-piece suite and overhead shower. There is gas central heating, double glazing and an allocated parking space. The property has a private garden to the front and an enclosed easily maintained garden with artificial grass to the rear. Items included in the sale are fitted carpets and floor coverings, curtains and blinds, oven, hob hood, fridge-freezer and washing machine. The appliances included are sold as seen with no warranty provided.