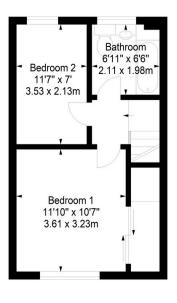

## **TERRACED HOUSE**

- Living Room
- Kitchen/ Dining Room
- Two Double Bedrooms
- Bathroom
- Private Front and Rear Gardens
- Allocated Parking Space
- Double Glazing & GCH
- EPC Rating C

Bright and airy mid terraced villa located in a quiet neighbourhood in the residential area of Chesser, West of Edinburgh's city centre. Chesser offers excellent local amenities including Asda Supermarket and Edinburgh West Retail Park which offers a range of services such as M&S Foodhall, Aldi and Costa Coffee. There is excellent public transport services to the City Centre, Edinburgh Airport and easy access to the City Bypass and motorway networks. The accommodation comprises; entrance vestibule, spacious living/dining room, modern kitchen offering access to the rear garden, two double bedrooms with bedroom one benefiting from fitted wardrobes providing additional storage space and family bathroom with three-piece suite and overhead shower. There is gas central heating, double glazing and an allocated parking space. The property has a private garden to the front and an enclosed easily maintained garden with artificial grass to the rear. Items included in the sale are fitted carpets and floor coverings, curtains and blinds, oven, hob hood, fridge-freezer and washing machine. The appliances included are sold as seen with no warranty provided.

## Laichpark Road, EH14 1UP

Approx. Gross Internal Area 668 Sq Ft - 62.06 Sq M For identification only. Not to scale. © SquareFoot 2024