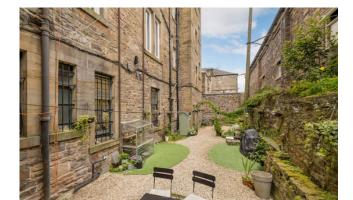

This well-presented main door flat lies in the highly sought-after location in the Grange, south of Edinburgh's city centre close to a variety of local amenities. Nearby, there are lovely outdoor spaces such as Holyrood Park, Arthurs Seat and Blackford Hill and excellent public transport links and road connections to the City Bypass. The flexible accommodation comprises; large entrance hallway with ample space for free standing furniture, living/dining room currently used as bedroom three, separate kitchen, bathroom, two double bedrooms with the principal bedroom providing en-suite shower room and fitted cupboard offering additional storage space, bedroom two has a further skylight window providing natural light. The property benefits from gas central heating, double glazing and there is onstreet parking in the area. Externally, there is a private decked area, with a shared garden to the rear. Included in the sale are floor covering, oven, fridge-freezer and washing machine. All appliances included above are sold as seen with no warranty provided.