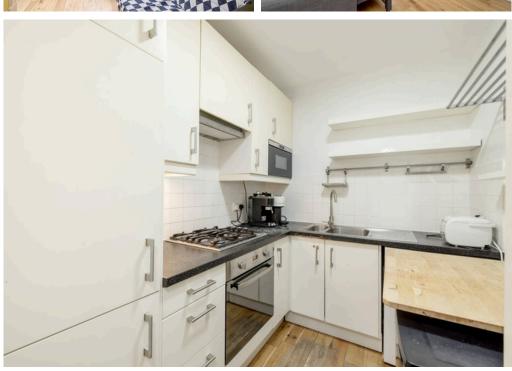

This well-presented main door flat lies in the highly sought-after location in the Grange, south of Edinburgh's city centre close to a variety of local amenities. Nearby, there are lovely outdoor spaces such as Holyrood Park, Arthurs Seat and Blackford Hill and excellent public transport links and road connections to the City Bypass. The flexible accommodation comprises; large entrance hallway with ample space for free standing furniture, living/dining room currently used as bedroom three, separate kitchen, bathroom, two double bedrooms with the principal bedroom providing en-suite shower room and fitted cupboard offering additional storage space, bedroom two has a further skylight window providing natural light. The property benefits from gas central heating, double glazing and there is onstreet parking in the area. Externally, there is a private decked area, with a shared garden to the rear. Included in the sale are floor covering, oven, fridge-freezer and washing machine. All appliances included above are sold as seen with no warranty provided.