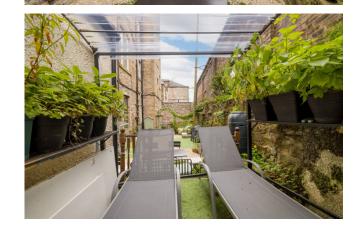

This well-presented main door flat lies in the highly sought-after location in the Grange, south of Edinburgh's city centre close to a variety of local amenities. Nearby, there are lovely outdoor spaces such as Holyrood Park, Arthurs Seat and Blackford Hill and excellent public transport links and road connections to the City Bypass. The flexible accommodation comprises; large entrance hallway with ample space for free standing furniture, living/dining room currently used as bedroom three, separate kitchen, bathroom, two double bedrooms with the principal bedroom providing en-suite shower room and fitted cupboard offering additional storage space, bedroom two has a further skylight window providing natural light. The property benefits from gas central heating, double glazing and there is onstreet parking in the area. Externally, there is a private decked area, with a shared garden to the rear. Included in the sale are floor covering, oven, fridge-freezer and washing machine. All appliances included above are sold as seen with no warranty provided.