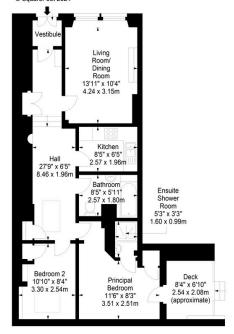

## Grange Loan, Edinburgh, EH9 2NR

Approx. Gross Internal Area 723 Sq Ft - 67.17 Sq M For identification only. Not to scale. © SquareFoot 2024

Ground Floor

Disclaimer: Prospective purchasers are advised to have their interest noted through their solicitor as soon as possible in order that they may be informed in the event of an early closing date being set for the receipt of offers. The Seller shall not be bound to accept the highest or any offer. These particulars do not form any part of any contract and the statements or plans contained herein are not warranted nor to scale. Approximate measurements have been taken by electronic device at the widest point. Services and appliances have not been tested for efficiency or safety and no warranty is given as to their compliance with any Regulations. Only offers using the Scottish Standard Clauses will be considered. Offers received not using these clauses will be responded to by deletion of the non-standard Clause and replaced with the Scottish Standard Clauses.