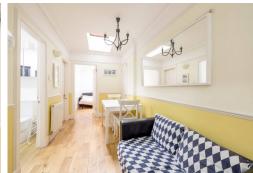

This well-presented main door flat lies in the highly sought-after location in the Grange, south of Edinburgh's city centre close to a variety of local amenities. Nearby, there are lovely outdoor spaces such as Holyrood Park, Arthurs Seat and Blackford Hill and excellent public transport links and road connections to the City Bypass. The flexible accommodation comprises; large entrance hallway with ample space for free standing furniture, living/dining room currently used as bedroom three, separate kitchen, bathroom, two double bedrooms with the principal bedroom providing en-suite shower room and fitted cupboard offering additional storage space, bedroom two has a further skylight window providing natural light. The property benefits from gas central heating, double glazing and there is onstreet parking in the area. Externally, there is a private decked area, with a shared garden to the rear. Included in the sale are floor covering, oven, fridge-freezer and washing machine. All appliances included above are sold as seen with no warranty provided.