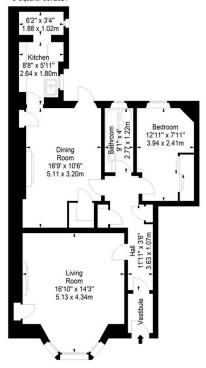

## Ryehill Grove, EH6 8ET

Approx. Gross Internal Area 747 Sq Ft - 69.40 Sq M For identification only. Not to scale. © SquareFoot 2024

Ground Floor

Disclaimer: Prospective purchasers are advised to have their interest noted through their solicitor as soon as possible in order that they may be informed in the event of an early closing date being set for the receipt of offers. The Seller shall not be bound to accept the highest or any offer. These particulars do not form any part of any contract and the statements or plans contained herein are not warranted nor to scale. Approximate measurements have been taken by electronic device at the widest point. Services and appliances have not been tested for efficiency or safety and no warranty is given as to their compliance with any Regulations. Only offers using the Scottish Standard Clauses will be considered. Offers received not using these clauses will be responded to by deletion of the nonstandard Clause and replaced with the Scottish Standard Clauses.