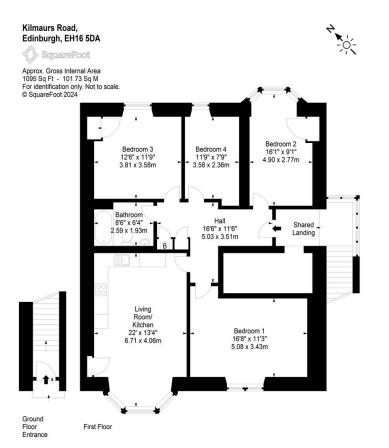

## FIRST FLOOR FLAT

- Living Room/Kitchen
- Four Double Bedrooms
- Bathroom
- Private Rear Garden
- Free On-Street Parking
- Gas Central Heating
- EPC Rating C

This recently upgraded first floor flat with a lovely outlook to Arthur's Seat and the Salisbury Crags forms part of a traditional Victorian villa in a popular residential area of Prestonfield, close to fantastic local amenities and transport links across the city. The accommodation comprises; bay-windowed living room/kitchen with space for dining table and chairs, four good-sized double bedrooms suitable for flexible use as further living space or a home office and modern bathroom with shower over bath. There is a neatly maintained, private garden to the rear and free on-street parking in the area. The property benefits from gas central heating and recently upgraded electrics. Included in the sale are the fitted carpets and floor coverings, oven, hob, hood, fridge-freezer, washing machine and lightshades. The appliances included are sold as seen with no warranty provided.