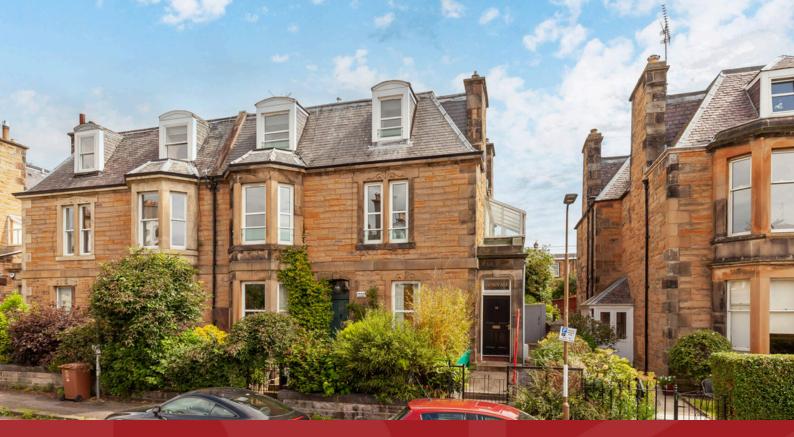

Flat 1, 15 Kilmaurs Road, Prestonfield, EH16 5DA

## FIRST FLOOR FLAT

- Living Room/Kitchen
- Four Double Bedrooms
- Bathroom
- Private Rear Garden
- Free On-Street Parking
- Gas Central Heating
- EPC Rating C

This recently upgraded first floor flat with a lovely outlook to Arthur's Seat and the Salisbury Crags forms part of a traditional Victorian villa in a popular residential area of Prestonfield, close to fantastic local amenities and transport links across the city. The accommodation comprises; bay-windowed living room/kitchen with space for dining table and chairs, four good-sized double bedrooms suitable for flexible use as further living space or a home office and modern bathroom with shower over bath. There is a neatly maintained, private garden to the rear and free on-street parking in the area. The property benefits from gas central heating and recently upgraded electrics. Included in the sale are the fitted carpets and floor coverings, oven, hob, hood, fridge-freezer, washing machine and lightshades. The appliances included are sold as seen with no warranty provided.