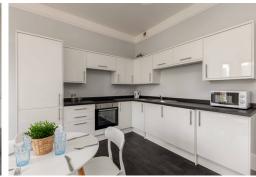

## FIRST FLOOR FLAT

- Living Room/Kitchen
- Four Double Bedrooms
- Bathroom
- Private Rear Garden
- Free On-Street Parking
- Gas Central Heating
- EPC Rating C

This recently upgraded first floor flat with a lovely outlook to Arthur's Seat and the Salisbury Crags forms part of a traditional Victorian villa in a popular residential area of Prestonfield, close to fantastic local amenities and transport links across the city. The accommodation comprises; bay-windowed living room/kitchen with space for dining table and chairs, four good-sized double bedrooms suitable for flexible use as further living space or a home office and modern bathroom with shower over bath. There is a neatly maintained, private garden to the rear and free on-street parking in the area. The property benefits from gas central heating and recently upgraded electrics. Included in the sale are the fitted carpets and floor coverings, oven, hob, hood, fridge-freezer, washing machine and lightshades. The appliances included are sold as seen with no warranty provided.