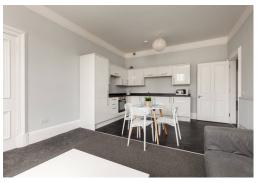

## FIRST FLOOR FLAT

- Living Room/Kitchen
- Four Double Bedrooms
- Bathroom
- Private Rear Garden
- Free On-Street Parking
- Gas Central Heating
- EPC Rating C

This recently upgraded first floor flat with a lovely outlook to Arthur's Seat and the Salisbury Crags forms part of a traditional Victorian villa in a popular residential area of Prestonfield, close to fantastic local amenities and transport links across the city. The accommodation comprises; bay-windowed living room/kitchen with space for dining table and chairs, four good-sized double bedrooms suitable for flexible use as further living space or a home office and modern bathroom with shower over bath. There is a neatly maintained, private garden to the rear and free on-street parking in the area. The property benefits from gas central heating and recently upgraded electrics. Included in the sale are the fitted carpets and floor coverings, oven, hob, hood, fridge-freezer, washing machine and lightshades. The appliances included are sold as seen with no warranty provided.