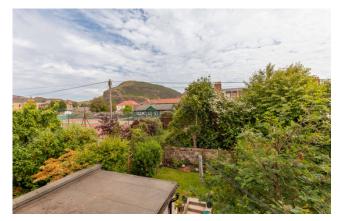

## FIRST FLOOR FLAT

- Living Room/Kitchen
- Four Double Bedrooms
- Bathroom
- Private Rear Garden
- Free On-Street Parking
- Gas Central Heating
- EPC Rating C

This recently upgraded first floor flat with a lovely outlook to Arthur's Seat and the Salisbury Crags forms part of a traditional Victorian villa in a popular residential area of Prestonfield, close to fantastic local amenities and transport links across the city. The accommodation comprises; bay-windowed living room/kitchen with space for dining table and chairs, four good-sized double bedrooms suitable for flexible use as further living space or a home office and modern bathroom with shower over bath. There is a neatly maintained, private garden to the rear and free on-street parking in the area. The property benefits from gas central heating and recently upgraded electrics. Included in the sale are the fitted carpets and floor coverings, oven, hob, hood, fridge-freezer, washing machine and lightshades. The appliances included are sold as seen with no warranty provided.