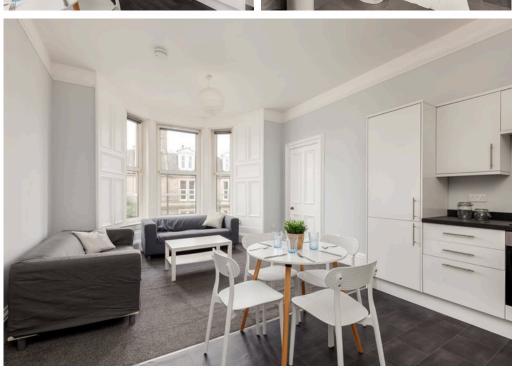

## FIRST FLOOR FLAT

- Living Room/Kitchen
- Four Double Bedrooms
- Bathroom
- Private Rear Garden
- Free On-Street Parking
- Gas Central Heating
- EPC Rating C

This recently upgraded first floor flat with a lovely outlook to Arthur's Seat and the Salisbury Crags forms part of a traditional Victorian villa in a popular residential area of Prestonfield, close to fantastic local amenities and transport links across the city. The accommodation comprises; bay-windowed living room/kitchen with space for dining table and chairs, four good-sized double bedrooms suitable for flexible use as further living space or a home office and modern bathroom with shower over bath. There is a neatly maintained, private garden to the rear and free on-street parking in the area. The property benefits from gas central heating and recently upgraded electrics. Included in the sale are the fitted carpets and floor coverings, oven, hob, hood, fridge-freezer, washing machine and lightshades. The appliances included are sold as seen with no warranty provided.