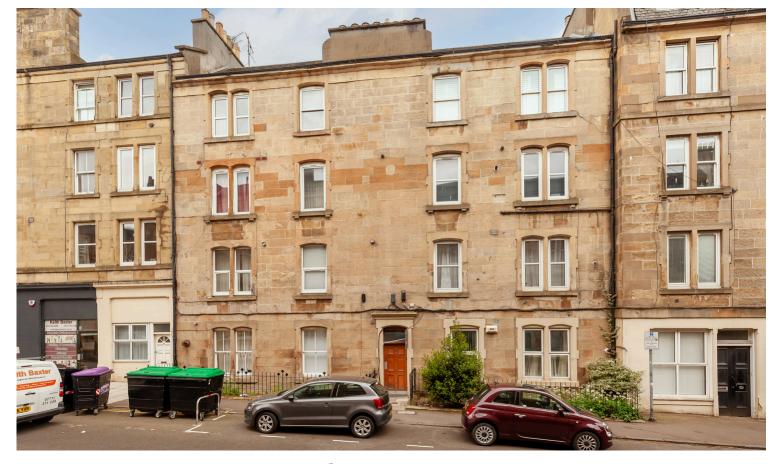

**1F1, 25 Fowler Terrace**Polwarth, EH11 1DB

## FIRST FLOOR FLAT

- Living Room/Dining Room/Kitchen
- Double Bedroom
- Shower Room & Separate W.C
- Shared Rear Garden
- On-Street Permit Parking
- Double Glazing & GCH
- EPC Rating C

This bright first floor flat forms part of a traditional tenement in a highly sought-after location in Polwarth, close to excellent local amenities, a range of leisure facilities and restaurants at nearby Fountain Park and highly regarded schooling. There are convenient public transport links to the city centre and surrounding areas. The accommodation comprises; comfortable, open-plan living/dining/kitchen, generous double bedroom with built-in wardrobes, shower room and separate W.C. There is a shared garden to the rear and on-street permit parking in the area. The property is fully double glazed and has gas central heating. Included in the sale are the fitted carpets and floor coverings, curtains, oven, hob, hood, fridge-freezer, washing machine and lightshades. The appliances included are sold as seen with no warranty provided.