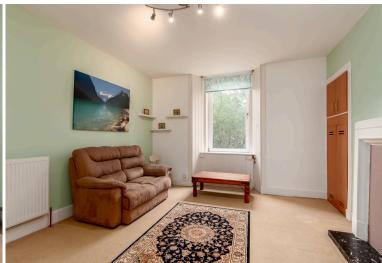

## FIRST FLOOR FLAT

- Living Room/Dining Room/Kitchen
- Double Bedroom
- Shower Room & Separate W.C
- Shared Rear Garden
- On-Street Permit Parking
- Double Glazing & GCH
- EPC Rating C

This bright first floor flat forms part of a traditional tenement in a highly sought-after location in Polwarth, close to excellent local amenities, a range of leisure facilities and restaurants at nearby Fountain Park and highly regarded schooling. There are convenient public transport links to the city centre and surrounding areas. The accommodation comprises; comfortable, open-plan living/dining/kitchen, generous double bedroom with built-in wardrobes, shower room and separate W.C. There is a shared garden to the rear and on-street permit parking in the area. The property is fully double glazed and has gas central heating. Included in the sale are the fitted carpets and floor coverings, curtains, oven, hob, hood, fridge-freezer, washing machine and lightshades. The appliances included are sold as seen with no warranty provided.