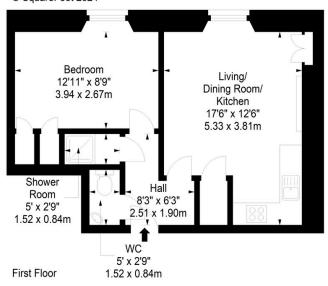

## Fowler Terrace. Edinburgh, Midlothian, EH11 1DB

Approx. Gross Internal Area 429 Sq Ft - 39.85 Sq M For identification only. Not to scale. © SquareFoot 2024

Disclaimer: Prospective purchasers are advised to have their interest noted through their solicitor as soon as possible in order that they may be informed in the event of an early closing date being set for the receipt of offers. The Seller shall not be bound to accept the highest or any offer. These particulars do not form any part of any contract and the statements or plans contained herein are not warranted nor to scale. Approximate measurements have been taken by electronic device at the widest point. Services and appliances have not been tested for efficiency or safety and no warranty is given as to their compliance with any Regulations. Only offers using the Scottish Standard Clauses will be considered. Offers received not using these clauses will be responded to by deletion of the nonstandard Clause and replaced with the Scottish Standard Clauses.