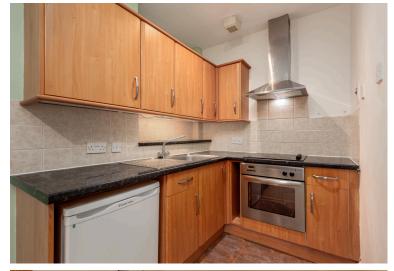

## FIRST FLOOR FLAT

- Living Room/Dining Room/Kitchen
- Double Bedroom
- Shower Room & Separate W.C
- Shared Rear Garden
- On-Street Permit Parking
- Double Glazing & GCH
- EPC Rating C

This bright first floor flat forms part of a traditional tenement in a highly sought-after location in Polwarth, close to excellent local amenities, a range of leisure facilities and restaurants at nearby Fountain Park and highly regarded schooling. There are convenient public transport links to the city centre and surrounding areas. The accommodation comprises; comfortable, open-plan living/dining/kitchen, generous double bedroom with built-in wardrobes, shower room and separate W.C. There is a shared garden to the rear and on-street permit parking in the area. The property is fully double glazed and has gas central heating. Included in the sale are the fitted carpets and floor coverings, curtains, oven, hob, hood, fridge-freezer, washing machine and lightshades. The appliances included are sold as seen with no warranty provided.