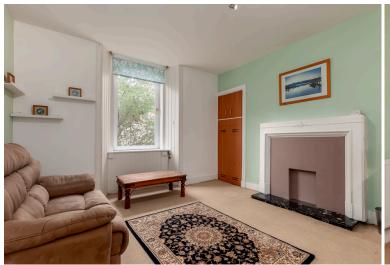

## FIRST FLOOR FLAT

- Living Room/Dining Room/Kitchen
- Double Bedroom
- Shower Room & Separate W.C
- Shared Rear Garden
- On-Street Permit Parking
- Double Glazing & GCH
- EPC Rating C

This bright first floor flat forms part of a traditional tenement in a highly sought-after location in Polwarth, close to excellent local amenities, a range of leisure facilities and restaurants at nearby Fountain Park and highly regarded schooling. There are convenient public transport links to the city centre and surrounding areas. The accommodation comprises; comfortable, open-plan living/dining/kitchen, generous double bedroom with built-in wardrobes, shower room and separate W.C. There is a shared garden to the rear and on-street permit parking in the area. The property is fully double glazed and has gas central heating. Included in the sale are the fitted carpets and floor coverings, curtains, oven, hob, hood, fridge-freezer, washing machine and lightshades. The appliances included are sold as seen with no warranty provided.