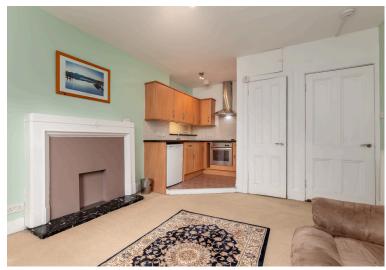

## FIRST FLOOR FLAT

- Living Room/Dining Room/Kitchen
- Double Bedroom
- Shower Room & Separate W.C
- Shared Rear Garden
- On-Street Permit Parking
- Double Glazing & GCH
- EPC Rating C

This bright first floor flat forms part of a traditional tenement in a highly sought-after location in Polwarth, close to excellent local amenities, a range of leisure facilities and restaurants at nearby Fountain Park and highly regarded schooling. There are convenient public transport links to the city centre and surrounding areas. The accommodation comprises; comfortable, open-plan living/dining/kitchen, generous double bedroom with built-in wardrobes, shower room and separate W.C. There is a shared garden to the rear and on-street permit parking in the area. The property is fully double glazed and has gas central heating. Included in the sale are the fitted carpets and floor coverings, curtains, oven, hob, hood, fridge-freezer, washing machine and lightshades. The appliances included are sold as seen with no warranty provided.