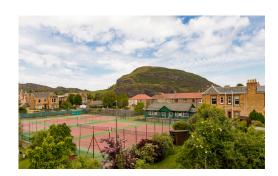

## **SECOND FLOOR FLAT**

- Kitchen/Living/Dining Room
- Three Bedrooms (one ensuite)
- Bathroom
- Free On-Street Parking
- Partial Double Glazing
- Gas Central Heating
- EPC Rating D

With beautiful views of Arthur's Seat and Salisbury Crags, this recently renovated second/top floor flat is located in the popular residential area of Prestonfield, south of Edinburgh's city centre, with fantastic local amenities and transport links across the city. The well-presented accommodation comprises; welcoming entrance vestibule with stairs leading to up the modern open plan kitchen/living room/dining room, family bathroom, three nice-sized bedrooms with bedroom three providing and en-suite shower room. Features include gas central heating, partial double glazing and there is free on street parking in the area. The appliances, wiring and heating are all are newly installed (2019/20). Items included in the sale are fitted carpets & floor coverings, curtains, cooker, oven, hob, hood, fridge-freezer, washing machine, dishwasher and lightshades. The appliances included are sold as seen with no warranty provided. Other items may be sold by separate negotiation.