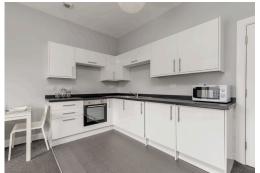

## **SECOND FLOOR FLAT**

- Kitchen/Living/Dining Room
- Three Bedrooms (one ensuite)
- Bathroom
- Free On-Street Parking
- Partial Double Glazing
- Gas Central Heating
- EPC Rating D

With beautiful views of Arthur's Seat and Salisbury Crags, this recently renovated second/top floor flat is located in the popular residential area of Prestonfield, south of Edinburgh's city centre, with fantastic local amenities and transport links across the city. The well-presented accommodation comprises; welcoming entrance vestibule with stairs leading to up the modern open plan kitchen/living room/dining room, family bathroom, three nice-sized bedrooms with bedroom three providing and en-suite shower room. Features include gas central heating, partial double glazing and there is free on street parking in the area. The appliances, wiring and heating are all are newly installed (2019/20). Items included in the sale are fitted carpets & floor coverings, curtains, cooker, oven, hob, hood, fridge-freezer, washing machine, dishwasher and lightshades. The appliances included are sold as seen with no warranty provided. Other items may be sold by separate negotiation.