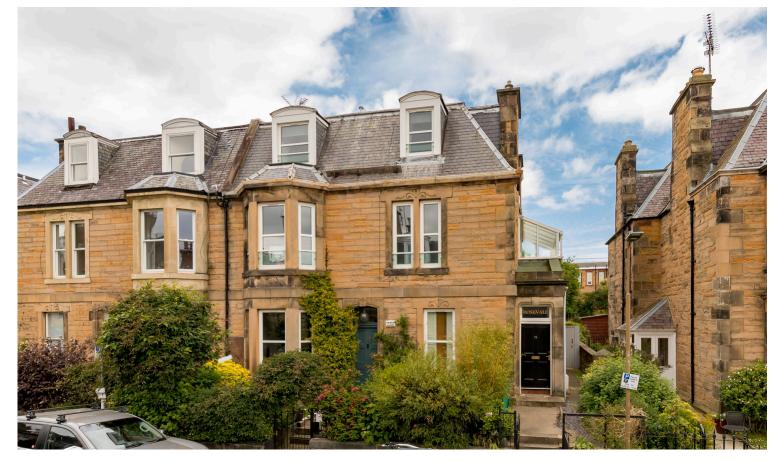

Flat 2, 15 Kilmaurs Road Prestonfield, EH16 5DA

## **SECOND FLOOR FLAT**

- Kitchen/Living/Dining Room
- Three Bedrooms (one ensuite)
- Bathroom
- Free On-Street Parking
- Partial Double Glazing
- Gas Central Heating
- EPC Rating D

With beautiful views of Arthur's Seat and Salisbury Crags, this recently renovated second/top floor flat is located in the popular residential area of Prestonfield, south of Edinburgh's city centre, with fantastic local amenities and transport links across the city. The well-presented accommodation comprises; welcoming entrance vestibule with stairs leading to up the modern open plan kitchen/living room/dining room, family bathroom, three nice-sized bedrooms with bedroom three providing and en-suite shower room. Features include gas central heating, partial double glazing and there is free on street parking in the area. The appliances, wiring and heating are all are newly installed (2019/20). Items included in the sale are fitted carpets & floor coverings, curtains, cooker, oven, hob, hood, fridge-freezer, washing machine, dishwasher and lightshades. The appliances included are sold as seen with no warranty provided. Other items may be sold by separate negotiation.