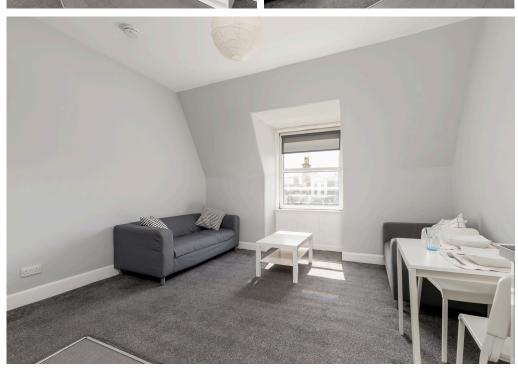

## **SECOND FLOOR FLAT**

- Kitchen/Living/Dining Room
- Three Bedrooms (one ensuite)
- Bathroom
- Free On-Street Parking
- Partial Double Glazing
- Gas Central Heating
- EPC Rating D

With beautiful views of Arthur's Seat and Salisbury Crags, this recently renovated second/top floor flat is located in the popular residential area of Prestonfield, south of Edinburgh's city centre, with fantastic local amenities and transport links across the city. The well-presented accommodation comprises; welcoming entrance vestibule with stairs leading to up the modern open plan kitchen/living room/dining room, family bathroom, three nice-sized bedrooms with bedroom three providing and en-suite shower room. Features include gas central heating, partial double glazing and there is free on street parking in the area. The appliances, wiring and heating are all are newly installed (2019/20). Items included in the sale are fitted carpets & floor coverings, curtains, cooker, oven, hob, hood, fridge-freezer, washing machine, dishwasher and lightshades. The appliances included are sold as seen with no warranty provided. Other items may be sold by separate negotiation.