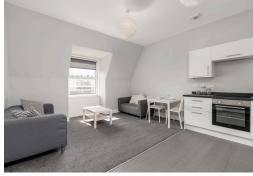

## **SECOND FLOOR FLAT**

- Kitchen/Living/Dining Room
- Three Bedrooms (one ensuite)
- Bathroom
- Free On-Street Parking
- Partial Double Glazing
- Gas Central Heating
- EPC Rating D

With beautiful views of Arthur's Seat and Salisbury Crags, this recently renovated second/top floor flat is located in the popular residential area of Prestonfield, south of Edinburgh's city centre, with fantastic local amenities and transport links across the city. The well-presented accommodation comprises; welcoming entrance vestibule with stairs leading to up the modern open plan kitchen/living room/dining room, family bathroom, three nice-sized bedrooms with bedroom three providing and en-suite shower room. Features include gas central heating, partial double glazing and there is free on street parking in the area. The appliances, wiring and heating are all are newly installed (2019/20). Items included in the sale are fitted carpets & floor coverings, curtains, cooker, oven, hob, hood, fridge-freezer, washing machine, dishwasher and lightshades. The appliances included are sold as seen with no warranty provided. Other items may be sold by separate negotiation.