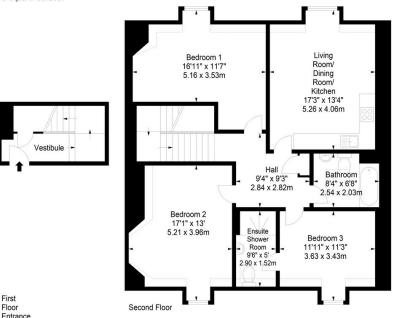

## Kilmaurs Road, Edinburgh, Midlothian, EH16 5DA

Approx. Gross Internal Area 1096 Sq Ft - 101.82 Sq M For identification only. Not to scale. © SquareFoot 2024

Disclaimer: Prospective purchasers are advised to have their interest noted through their solicitor as soon as possible in order that they may be informed in the event of an early closing date being set for the receipt of offers. The Seller shall not be bound to accept the highest or any offer. These particulars do not form any part of any contract and the statements or plans contained herein are not warranted nor to scale. Approximate measurements have been taken by electronic device at the widest point. Services and appliances have not been tested for efficiency or safety and no warranty is given as to their compliance with any Regulations. Only offers using the Scottish Standard Clauses will be considered. Offers received not using these clauses will be responded to by deletion of the non-standard Clause and replaced with the Scottish Standard Clauses.