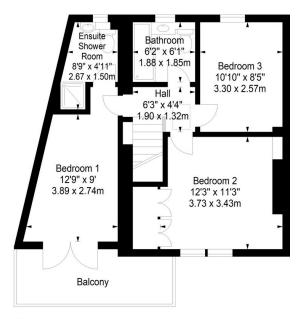

## Riversdale Crescent, Edibnurgh, Midlothian, EH12 5QT

Approx. Gross Internal Area 1262 Sq Ft - 117.24 Sq M For identification only. Not to scale.

Ground Floor

First Floor

Disclaimer: Prospective purchasers are advised to have their interest noted through their solicitor as soon as possible in order that they may be informed in the event of an early closing date being set for the receipt of offers. The Seller shall not be bound to accept the highest or any offer. These particulars do not form any part of any contract and the statements or plans contained herein are not warranted nor to scale. Approximate measurements have been taken by electronic device at the widest point. Services and appliances have not been tested for efficiency or safety and no warranty is given as to their compliance with any Regulations. Only offers using the Scottish Standard Clauses will be considered. Offers received not using these clauses will be responded to by deletion of the non-standard Clause and replaced with the Scottish Standard Clauses.