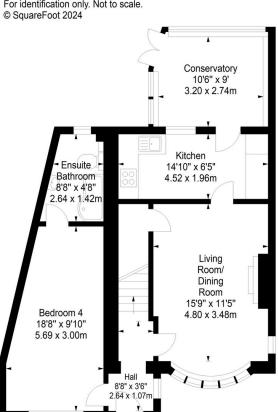

## Riversdale Crescent, Edibnurgh, Midlothian, EH12 5QT

Approx. Gross Internal Area 1262 Sq Ft - 117.24 Sq M For identification only. Not to scale.

Ground Floor

First Floor

Disclaimer: Prospective purchasers are advised to have their interest noted through their solicitor as soon as possible in order that they may be informed in the event of an early closing date being set for the receipt of offers. The Seller shall not be bound to accept the highest or any offer. These particulars do not form any part of any contract and the statements or plans contained herein are not warranted nor to scale. Approximate measurements have been taken by electronic device at the widest point. Services and appliances have not been tested for efficiency or safety and no warranty is given as to their compliance with any Regulations. Only offers using the Scottish Standard Clauses will be considered. Offers received not using these clauses will be responded to by deletion of the non-standard Clause and replaced with the Scottish Standard Clauses.