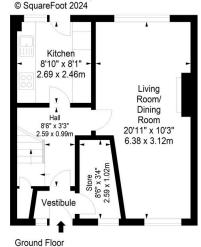

## Captains Drive, Edinburgh, EH16 6QN

Approx. Gross Internal Area 796 Sq Ft - 73.95 Sq M For identification only. Not to scale.

Disclaimer: Prospective purchasers are advised to have their interest noted through their solicitor as soon as possible in order that they may be informed in the event of an early closing date being set for the receipt of offers. The Seller shall not be bound to accept the highest or any offer. These particulars do not form any part of any contract and the statements or plans contained herein are not warranted nor to scale. Approximate measurements have been taken by electronic device at the widest point. Services and appliances have not been tested for efficiency or safety and no warranty is given as to their compliance with any Regulations. Only offers using the Scottish Standard Clauses will be considered. Offers received not using these clauses will be responded to by deletion of the non-standard Clause and replaced with the Scottish Standard Clauses.