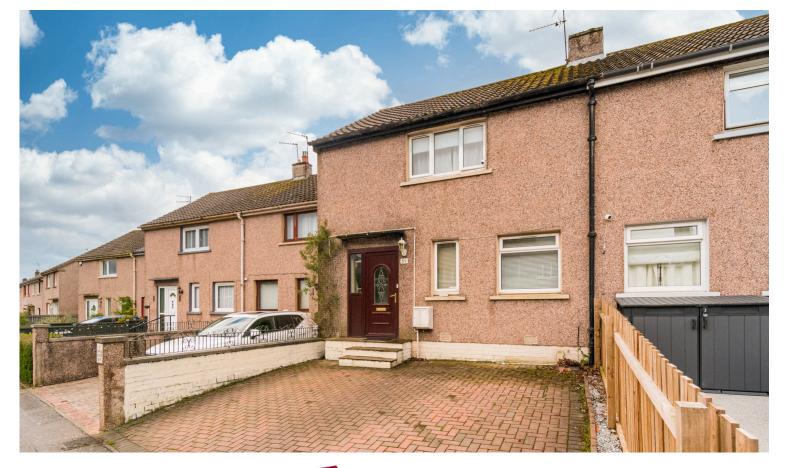

**59 Captains Drive** Liberton, EH16 6QN

## **MID TERRACED HOUSE**

- Living / Dining Room
- Kitchen
- Two Double Bedrooms
- Shower Room
- Private Rear Garden
- Driveway
- Double Glazing & GCH
- EPC Rating C

This generously proportioned mid terraced villa with private driveway and rear garden is located in the popular area of Liberton in south Edinburgh. The property is close to a variety of convenient, local amenities and excellent public transport links to the city centre and surrounding areas and is within easy reach of the City Bypass and motorway networks. The accommodation comprises; entrance vestibule, spacious living /dining room, bright and airy kitchen which leads to the rear garden, shower room and two good-sized bedrooms. The property has gas central heating and double glazing. The property benefits from a driveway offering space for two cars and a rear private garden. Items included in the sale are fitted carpets & floor coverings, blinds, over, hob, hood, fridge-freezer, washing machine and light shades. The appliances included are sold as seen with no warranty provided. Other items of furniture may be sold by separate negotiation.