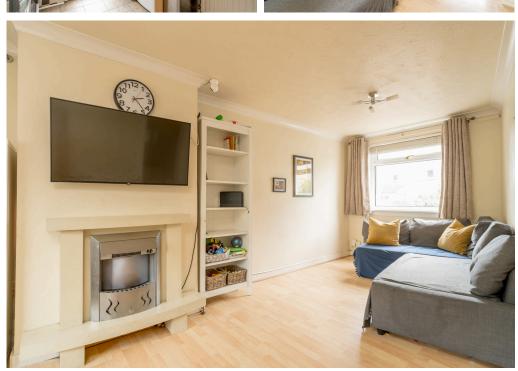

## **MID TERRACED HOUSE**

- Living / Dining Room
- Kitchen
- Two Double Bedrooms
- Shower Room
- Private Rear Garden
- Driveway
- Double Glazing & GCH
- EPC Rating C

This generously proportioned mid terraced villa with private driveway and rear garden is located in the popular area of Liberton in south Edinburgh. The property is close to a variety of convenient, local amenities and excellent public transport links to the city centre and surrounding areas and is within easy reach of the City Bypass and motorway networks. The accommodation comprises; entrance vestibule, spacious living /dining room, bright and airy kitchen which leads to the rear garden, shower room and two good-sized bedrooms. The property has gas central heating and double glazing. The property benefits from a driveway offering space for two cars and a rear private garden. Items included in the sale are fitted carpets & floor coverings, blinds, over, hob, hood, fridge-freezer, washing machine and light shades. The appliances included are sold as seen with no warranty provided. Other items of furniture may be sold by separate negotiation.