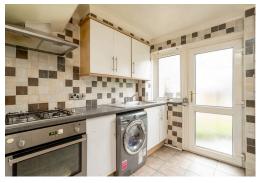

## **MID TERRACED HOUSE**

- Living / Dining Room
- Kitchen
- Two Double Bedrooms
- Shower Room
- Private Rear Garden
- Driveway
- Double Glazing & GCH
- EPC Rating C

This generously proportioned mid terraced villa with private driveway and rear garden is located in the popular area of Liberton in south Edinburgh. The property is close to a variety of convenient, local amenities and excellent public transport links to the city centre and surrounding areas and is within easy reach of the City Bypass and motorway networks. The accommodation comprises; entrance vestibule, spacious living /dining room, bright and airy kitchen which leads to the rear garden, shower room and two good-sized bedrooms. The property has gas central heating and double glazing. The property benefits from a driveway offering space for two cars and a rear private garden. Items included in the sale are fitted carpets & floor coverings, blinds, over, hob, hood, fridge-freezer, washing machine and light shades. The appliances included are sold as seen with no warranty provided. Other items of furniture may be sold by separate negotiation.