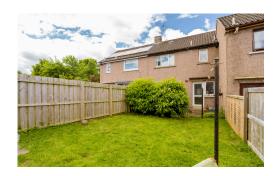

## **MID TERRACED HOUSE**

- Living / Dining Room
- Kitchen
- Two Double Bedrooms
- Shower Room
- Private Rear Garden
- Driveway
- Double Glazing & GCH
- EPC Rating C

This generously proportioned mid terraced villa with private driveway and rear garden is located in the popular area of Liberton in south Edinburgh. The property is close to a variety of convenient, local amenities and excellent public transport links to the city centre and surrounding areas and is within easy reach of the City Bypass and motorway networks. The accommodation comprises; entrance vestibule, spacious living /dining room, bright and airy kitchen which leads to the rear garden, shower room and two good-sized bedrooms. The property has gas central heating and double glazing. The property benefits from a driveway offering space for two cars and a rear private garden. Items included in the sale are fitted carpets & floor coverings, blinds, over, hob, hood, fridge-freezer, washing machine and light shades. The appliances included are sold as seen with no warranty provided. Other items of furniture may be sold by separate negotiation.