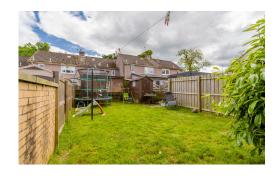

## **MID TERRACED HOUSE**

- Living / Dining Room
- Kitchen
- Two Double Bedrooms
- Shower Room
- Private Rear Garden
- Driveway
- Double Glazing & GCH
- EPC Rating C

This generously proportioned mid terraced villa with private driveway and rear garden is located in the popular area of Liberton in south Edinburgh. The property is close to a variety of convenient, local amenities and excellent public transport links to the city centre and surrounding areas and is within easy reach of the City Bypass and motorway networks. The accommodation comprises; entrance vestibule, spacious living /dining room, bright and airy kitchen which leads to the rear garden, shower room and two good-sized bedrooms. The property has gas central heating and double glazing. The property benefits from a driveway offering space for two cars and a rear private garden. Items included in the sale are fitted carpets & floor coverings, blinds, over, hob, hood, fridge-freezer, washing machine and light shades. The appliances included are sold as seen with no warranty provided. Other items of furniture may be sold by separate negotiation.