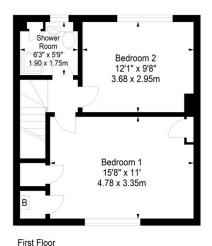

## Captains Drive, Edinburgh, EH16 6QN

Approx. Gross Internal Area 796 Sq Ft - 73.95 Sq M For identification only. Not to scale.

Disclaimer: Prospective purchasers are advised to have their interest noted through their solicitor as soon as possible in order that they may be informed in the event of an early closing date being set for the receipt of offers. The Seller shall not be bound to accept the highest or any offer. These particulars do not form any part of any contract and the statements or plans contained herein are not warranted nor to scale. Approximate measurements have been taken by electronic device at the widest point. Services and appliances have not been tested for efficiency or safety and no warranty is given as to their compliance with any Regulations. Only offers using the Scottish Standard Clauses will be considered. Offers received not using these clauses will be responded to by deletion of the non-standard Clause and replaced with the Scottish Standard Clauses.