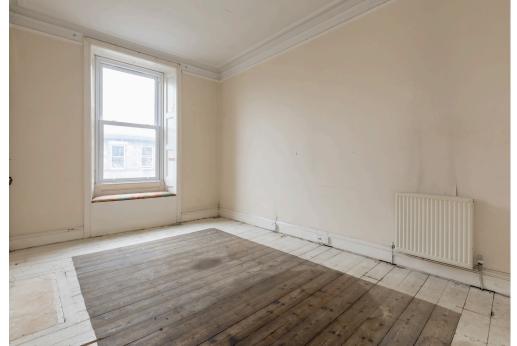

## THIRD FLOOR FLAT

- Sitting Room
- Kitchen/Dining Area
- Utility
- Two Double Bedrooms
- Bathroom
- Box Bedroom
- Shared Garden
- On-Street Permit Parking
- Double Glazing & GCH
- EPC Rating D

This bright dual-aspect third floor flat retains attractive period features and forms part of a traditional tenement in Newington, close to a variety of convenient amenities and public transport links. The University of Edinburgh's George Square campus is nearby and there is lovely outdoor space available at the Meadows, Arthur's Seat and Holyrood Park. The accommodation comprises; entrance hallway, generous bay windowed sitting room, large kitchen/dining room with utility off, two spacious double bedrooms, box bedroom and bathroom. There is a shared garden to the rear and onstreet permit parking in the area. The property is fully double glazed and has gas central heating. Included in the sale are the fitted floor coverings and lightshades.