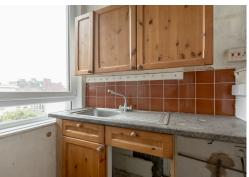

## THIRD FLOOR FLAT

- Sitting Room
- Kitchen/Dining Area
- Utility
- Two Double Bedrooms
- Bathroom
- Box Bedroom
- Shared Garden
- On-Street Permit Parking
- Double Glazing & GCH
- EPC Rating D

This bright dual-aspect third floor flat retains attractive period features and forms part of a traditional tenement in Newington, close to a variety of convenient amenities and public transport links. The University of Edinburgh's George Square campus is nearby and there is lovely outdoor space available at the Meadows, Arthur's Seat and Holyrood Park. The accommodation comprises; entrance hallway, generous bay windowed sitting room, large kitchen/dining room with utility off, two spacious double bedrooms, box bedroom and bathroom. There is a shared garden to the rear and onstreet permit parking in the area. The property is fully double glazed and has gas central heating. Included in the sale are the fitted floor coverings and lightshades.