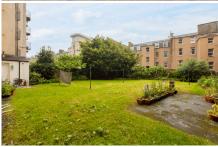

## THIRD FLOOR FLAT

- Sitting Room
- Kitchen/Dining Area
- Utility
- Two Double Bedrooms
- Bathroom
- Box Bedroom
- Shared Garden
- On-Street Permit Parking
- Double Glazing & GCH
- EPC Rating D

This bright dual-aspect third floor flat retains attractive period features and forms part of a traditional tenement in Newington, close to a variety of convenient amenities and public transport links. The University of Edinburgh's George Square campus is nearby and there is lovely outdoor space available at the Meadows, Arthur's Seat and Holyrood Park. The accommodation comprises; entrance hallway, generous bay windowed sitting room, large kitchen/dining room with utility off, two spacious double bedrooms, box bedroom and bathroom. There is a shared garden to the rear and onstreet permit parking in the area. The property is fully double glazed and has gas central heating. Included in the sale are the fitted floor coverings and lightshades.