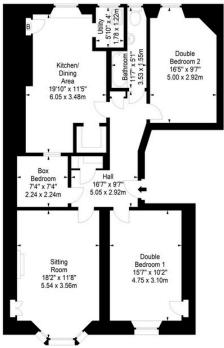

## THIRD FLOOR FLAT

- Sitting Room
- Kitchen/Dining Area
- Utility
- Two Double Bedrooms
- Bathroom
- Box Bedroom
- Shared Garden
- On-Street Permit Parking
- Double Glazing & GCH
- EPC Rating D

This bright dual-aspect third floor flat retains attractive period features and forms part of a traditional tenement in Newington, close to a variety of convenient amenities and public transport links. The University of Edinburgh's George Square campus is nearby and there is lovely outdoor space available at the Meadows, Arthur's Seat and Holyrood Park. The accommodation comprises; entrance hallway, generous bay windowed sitting room, large kitchen/dining room with utility off, two spacious double bedrooms, box bedroom and bathroom. There is a shared garden to the rear and onstreet permit parking in the area. The property is fully double glazed and has gas central heating. Included in the sale are the fitted floor coverings and lightshades.

## West Preston Street, EH8 9PY

× × ×

Approx. Gross Internal Area 1036 Sq Ft - 96.24 Sq M For identification only. Not to scale. © SquareFoot 2024

Your Property People.

O131 667 1900 mail@deansproperties.co.uk