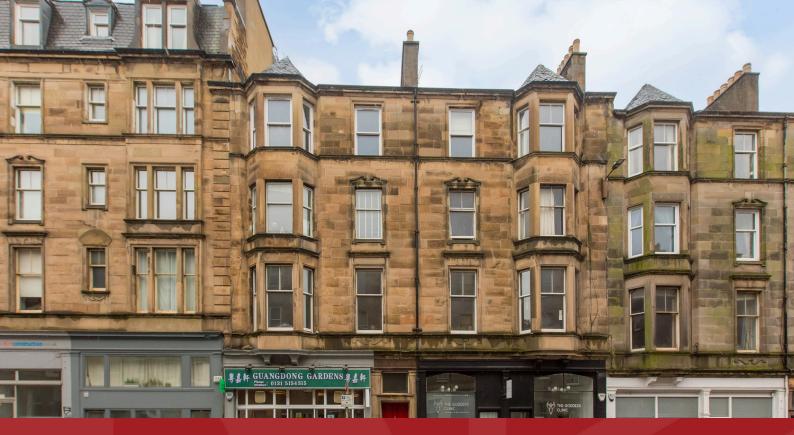

3F1, 35 West Preston Street Newington, EH9 8PY

## THIRD FLOOR FLAT

- Sitting Room
- Kitchen/Dining Area
- Utility
- Two Double Bedrooms
- Bathroom
- Box Bedroom
- Shared Garden
- On-Street Permit Parking
- Double Glazing & GCH
- EPC Rating D

This bright dual-aspect third floor flat retains attractive period features and forms part of a traditional tenement in Newington, close to a variety of convenient amenities and public transport links. The University of Edinburgh's George Square campus is nearby and there is lovely outdoor space available at the Meadows, Arthur's Seat and Holyrood Park. The accommodation comprises; entrance hallway, generous bay windowed sitting room, large kitchen/dining room with utility off, two spacious double bedrooms, box bedroom and bathroom. There is a shared garden to the rear and onstreet permit parking in the area. The property is fully double glazed and has gas central heating. Included in the sale are the fitted floor coverings and lightshades.