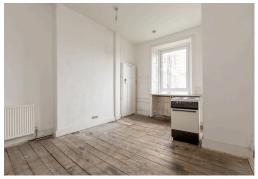

## THIRD FLOOR FLAT

- Sitting Room
- Kitchen/Dining Area
- Utility
- Two Double Bedrooms
- Bathroom
- Box Bedroom
- Shared Garden
- On-Street Permit Parking
- Double Glazing & GCH
- EPC Rating D

This bright dual-aspect third floor flat retains attractive period features and forms part of a traditional tenement in Newington, close to a variety of convenient amenities and public transport links. The University of Edinburgh's George Square campus is nearby and there is lovely outdoor space available at the Meadows, Arthur's Seat and Holyrood Park. The accommodation comprises; entrance hallway, generous bay windowed sitting room, large kitchen/dining room with utility off, two spacious double bedrooms, box bedroom and bathroom. There is a shared garden to the rear and onstreet permit parking in the area. The property is fully double glazed and has gas central heating. Included in the sale are the fitted floor coverings and lightshades.