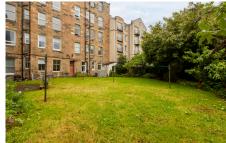

## THIRD FLOOR FLAT

- Sitting Room
- Kitchen/Dining Area
- Utility
- Two Double Bedrooms
- Bathroom
- Box Bedroom
- Shared Garden
- On-Street Permit Parking
- Double Glazing & GCH
- EPC Rating D

This bright dual-aspect third floor flat retains attractive period features and forms part of a traditional tenement in Newington, close to a variety of convenient amenities and public transport links. The University of Edinburgh's George Square campus is nearby and there is lovely outdoor space available at the Meadows, Arthur's Seat and Holyrood Park. The accommodation comprises; entrance hallway, generous bay windowed sitting room, large kitchen/dining room with utility off, two spacious double bedrooms, box bedroom and bathroom. There is a shared garden to the rear and onstreet permit parking in the area. The property is fully double glazed and has gas central heating. Included in the sale are the fitted floor coverings and lightshades.