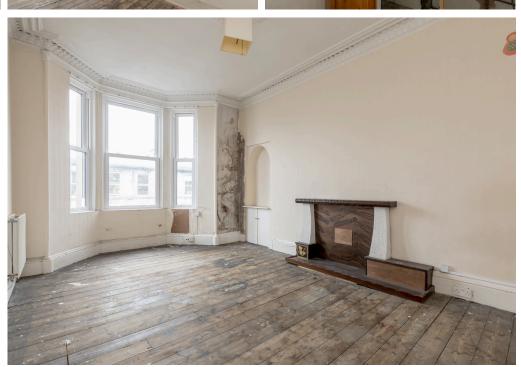

## THIRD FLOOR FLAT

- Sitting Room
- Kitchen/Dining Area
- Utility
- Two Double Bedrooms
- Bathroom
- Box Bedroom
- Shared Garden
- On-Street Permit Parking
- Double Glazing & GCH
- EPC Rating D

This bright dual-aspect third floor flat retains attractive period features and forms part of a traditional tenement in Newington, close to a variety of convenient amenities and public transport links. The University of Edinburgh's George Square campus is nearby and there is lovely outdoor space available at the Meadows, Arthur's Seat and Holyrood Park. The accommodation comprises; entrance hallway, generous bay windowed sitting room, large kitchen/dining room with utility off, two spacious double bedrooms, box bedroom and bathroom. There is a shared garden to the rear and onstreet permit parking in the area. The property is fully double glazed and has gas central heating. Included in the sale are the fitted floor coverings and lightshades.