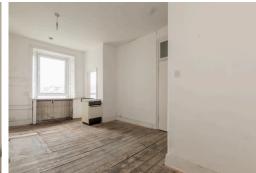

## THIRD FLOOR FLAT

- Sitting Room
- Kitchen/Dining Area
- Utility
- Two Double Bedrooms
- Bathroom
- Box Bedroom
- Shared Garden
- On-Street Permit Parking
- Double Glazing & GCH
- EPC Rating D

This bright dual-aspect third floor flat retains attractive period features and forms part of a traditional tenement in Newington, close to a variety of convenient amenities and public transport links. The University of Edinburgh's George Square campus is nearby and there is lovely outdoor space available at the Meadows, Arthur's Seat and Holyrood Park. The accommodation comprises; entrance hallway, generous bay windowed sitting room, large kitchen/dining room with utility off, two spacious double bedrooms, box bedroom and bathroom. There is a shared garden to the rear and onstreet permit parking in the area. The property is fully double glazed and has gas central heating. Included in the sale are the fitted floor coverings and lightshades.