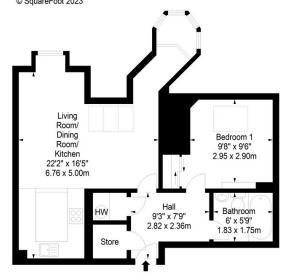

## **FOURTH FLOOR FLAT**

- Entrance Hall
- Open Plan Living Room/Dining Room/Kitchen
- Double Bedroom
- Bay Windowed Turret
- Bathroom
- Two Lifts
- Double Glazing
- EPC Rating D

A rare opportunity has arisen to purchase this spacious flat on the fourth floor of the prestigious Royal Mile Mansions, an attractive grade A-listed building just off the Royal Mile in the heart of Edinburgh's Old Town. A comprehensive range of amenities are located nearby including the recently upgraded St James Quarter with a range of popular shops, bars and restaurants and Edinburgh University. Edinburgh Waverley Train Station and a number of convenient bus links and the tram network offer excellent public transport connections. Proposed internal upgrades/modernisation to the property can be found on the Edinburgh Council Planning Portal using reference 20/05440/LBC. Although the planning permission has expired, it reflects the fact that the Council are not adverse to modernisation and upgrading of the property which thereafter will provide excellent accommodation for a single person or couple as owner occupiers or as an investment. The building benefits from a secure entry system, common entrance and stairs beautifully maintained by the Concierge Team, two lifts and a domestic refuse shoot on the fourth floor. The accommodation comprises: welcoming entrance hall with two storage cupboards, bright and spacious open plan living room/dining room opening to fitted kitchen and interesting bay windowed turret on mezzanine level, generous double bedroom with built-in wardrobe and bathroom with three-piece suite and shower over bath. The property benefits from double-glazing. Included in the sale are the fitted carpets and floorcoverings, cooker, fridge, washing machine, light shades, light fittings and all items of furniture. All appliances included are to be sold as seen with no warranty provided.

## SquareFoot

Approx. Gross Internal Area 582 Sq Ft - 54.07 Sq M For identification only. Not to scale. © SquareFoot 2023

Fourth Floor

Disclaimer: Prospective purchasers are advised to have their interest noted through their solicitor as soon as possible in order that they may be informed in the event of an early closing date being set for the receipt of offers. The Seller shall not be bound to accept the highest or any offer. These particulars do not form any part of any contract and the statements or plans contained herein are not warranted nor to scale. Approximate measurements have been taken by electronic device at the widest point. Services and appliances have not been tested for efficiency or safety and no warranty is given as to their compliance with any Regulations. Only offers using the Scottish Standard Clauses will be considered. Offers received not using these clauses will be responded to by deletion of the non-standard Clause and replaced with the Scottish Standard Clauses.