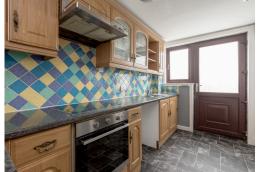

## **END TERRACED HOUSE**

- Sitting Room/Dining Room
- Kitchen
- Sunroom
- Two Double Bedrooms
- Bathroom
- Private Rear Garden
- Free On-Street Parking
- Double Glazing & GCH
- EPC Rating D

This spacious end terraced house is located in the East Lothian town of Tranent, close to convenient local amenities and bus links. The accommodation has been freshly decorated and fitted with new carpets throughout and comprises; generous, dual-aspect sitting room/dining room opening to west-facing sunroom which benefits from sun most of the day, separate kitchen, two good-sized double bedrooms, one with walk-in style wardrobe and bathroom with corner bath and separate shower. There is a fully enclosed garden to the rear and free on-street parking in the area. The property is fully double glazed and has gas central heating. Included in the sale are the fitted carpets and floor coverings, oven, hob and hood. The appliances included are sold as seen with no warranty provided.