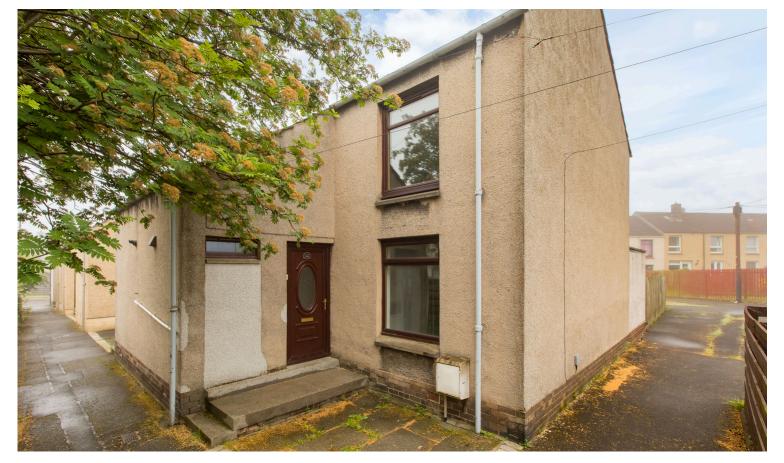

**12 Meetinghouse Drive** Tranent, EH33 2HX

## **END TERRACED HOUSE**

- Sitting Room/Dining Room
- Kitchen
- Sunroom
- Two Double Bedrooms
- Bathroom
- Private Rear Garden
- Free On-Street Parking
- Double Glazing & GCH
- EPC Rating D

This spacious end terraced house is located in the East Lothian town of Tranent, close to convenient local amenities and bus links. The accommodation has been freshly decorated and fitted with new carpets throughout and comprises; generous, dual-aspect sitting room/dining room opening to west-facing sunroom which benefits from sun most of the day, separate kitchen, two good-sized double bedrooms, one with walk-in style wardrobe and bathroom with corner bath and separate shower. There is a fully enclosed garden to the rear and free on-street parking in the area. The property is fully double glazed and has gas central heating. Included in the sale are the fitted carpets and floor coverings, oven, hob and hood. The appliances included are sold as seen with no warranty provided.