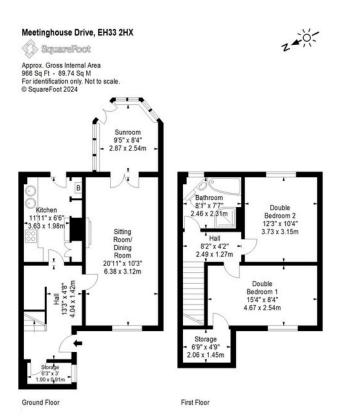

## **END TERRACED HOUSE**

- Sitting Room/Dining Room
- Kitchen
- Sunroom
- Two Double Bedrooms
- Bathroom
- Private Rear Garden
- Free On-Street Parking
- Double Glazing & GCH
- EPC Rating D

This spacious end terraced house is located in the East Lothian town of Tranent, close to convenient local amenities and bus links. The accommodation has been freshly decorated and fitted with new carpets throughout and comprises; generous, dual-aspect sitting room/dining room opening to west-facing sunroom which benefits from sun most of the day, separate kitchen, two good-sized double bedrooms, one with walk-in style wardrobe and bathroom with corner bath and separate shower. There is a fully enclosed garden to the rear and free on-street parking in the area. The property is fully double glazed and has gas central heating. Included in the sale are the fitted carpets and floor coverings, oven, hob and hood. The appliances included are sold as seen with no warranty provided.