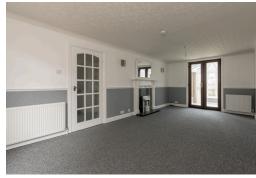

## **END TERRACED HOUSE**

- Sitting Room/Dining Room
- Kitchen
- Sunroom
- Two Double Bedrooms
- Bathroom
- Private Rear Garden
- Free On-Street Parking
- Double Glazing & GCH
- EPC Rating D

This spacious end terraced house is located in the East Lothian town of Tranent, close to convenient local amenities and bus links. The accommodation has been freshly decorated and fitted with new carpets throughout and comprises; generous, dual-aspect sitting room/dining room opening to west-facing sunroom which benefits from sun most of the day, separate kitchen, two good-sized double bedrooms, one with walk-in style wardrobe and bathroom with corner bath and separate shower. There is a fully enclosed garden to the rear and free on-street parking in the area. The property is fully double glazed and has gas central heating. Included in the sale are the fitted carpets and floor coverings, oven, hob and hood. The appliances included are sold as seen with no warranty provided.