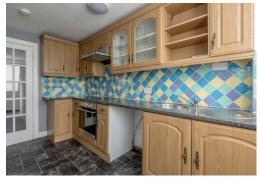

## **END TERRACED HOUSE**

- Sitting Room/Dining Room
- Kitchen
- Sunroom
- Two Double Bedrooms
- Bathroom
- Private Rear Garden
- Free On-Street Parking
- Double Glazing & GCH
- EPC Rating D

This spacious end terraced house is located in the East Lothian town of Tranent, close to convenient local amenities and bus links. The accommodation has been freshly decorated and fitted with new carpets throughout and comprises; generous, dual-aspect sitting room/dining room opening to west-facing sunroom which benefits from sun most of the day, separate kitchen, two good-sized double bedrooms, one with walk-in style wardrobe and bathroom with corner bath and separate shower. There is a fully enclosed garden to the rear and free on-street parking in the area. The property is fully double glazed and has gas central heating. Included in the sale are the fitted carpets and floor coverings, oven, hob and hood. The appliances included are sold as seen with no warranty provided.