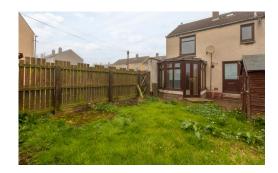

## **END TERRACED HOUSE**

- Sitting Room/Dining Room
- Kitchen
- Sunroom
- Two Double Bedrooms
- Bathroom
- Private Rear Garden
- Free On-Street Parking
- Double Glazing & GCH
- EPC Rating D

This spacious end terraced house is located in the East Lothian town of Tranent, close to convenient local amenities and bus links. The accommodation has been freshly decorated and fitted with new carpets throughout and comprises; generous, dual-aspect sitting room/dining room opening to west-facing sunroom which benefits from sun most of the day, separate kitchen, two good-sized double bedrooms, one with walk-in style wardrobe and bathroom with corner bath and separate shower. There is a fully enclosed garden to the rear and free on-street parking in the area. The property is fully double glazed and has gas central heating. Included in the sale are the fitted carpets and floor coverings, oven, hob and hood. The appliances included are sold as seen with no warranty provided.