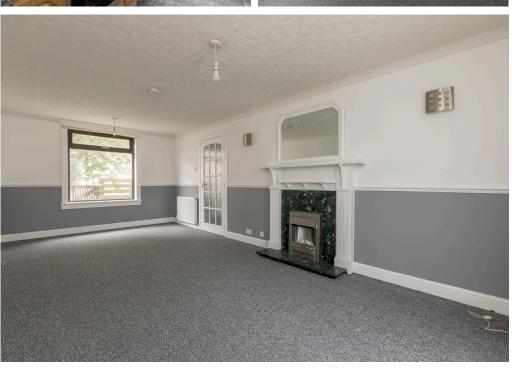

## **END TERRACED HOUSE**

- Sitting Room/Dining Room
- Kitchen
- Sunroom
- Two Double Bedrooms
- Bathroom
- Private Rear Garden
- Free On-Street Parking
- Double Glazing & GCH
- EPC Rating D

This spacious end terraced house is located in the East Lothian town of Tranent, close to convenient local amenities and bus links. The accommodation has been freshly decorated and fitted with new carpets throughout and comprises; generous, dual-aspect sitting room/dining room opening to west-facing sunroom which benefits from sun most of the day, separate kitchen, two good-sized double bedrooms, one with walk-in style wardrobe and bathroom with corner bath and separate shower. There is a fully enclosed garden to the rear and free on-street parking in the area. The property is fully double glazed and has gas central heating. Included in the sale are the fitted carpets and floor coverings, oven, hob and hood. The appliances included are sold as seen with no warranty provided.