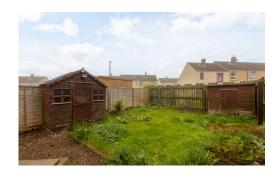

## **END TERRACED HOUSE**

- Sitting Room/Dining Room
- Kitchen
- Sunroom
- Two Double Bedrooms
- Bathroom
- Private Rear Garden
- Free On-Street Parking
- Double Glazing & GCH
- EPC Rating D

This spacious end terraced house is located in the East Lothian town of Tranent, close to convenient local amenities and bus links. The accommodation has been freshly decorated and fitted with new carpets throughout and comprises; generous, dual-aspect sitting room/dining room opening to west-facing sunroom which benefits from sun most of the day, separate kitchen, two good-sized double bedrooms, one with walk-in style wardrobe and bathroom with corner bath and separate shower. There is a fully enclosed garden to the rear and free on-street parking in the area. The property is fully double glazed and has gas central heating. Included in the sale are the fitted carpets and floor coverings, oven, hob and hood. The appliances included are sold as seen with no warranty provided.