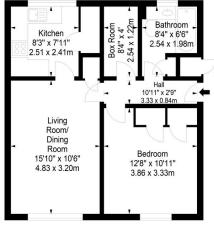

Liddle Drive, Bo'ness, Stirlingshire, EH51 0PB

SquareFoot

Approx. Gross Internal Area 540 Sq Ft - 50.17 Sq M For identification only. Not to scale. © SquareFoot 2024

First Floor

Disclaimer: Prospective purchasers are advised to have their interest noted through their solicitor as soon as possible in order that they may be informed in the event of an early closing date being set for the receipt of offers. The Seller shall not be bound to accept the highest or any offer. These particulars do not form any part of any contract and the statements or plans contained herein are not warranted nor to scale. Approximate measurements have been taken by electronic device at the widest point. Services and appliances have not been tested for efficiency or safety and no warranty is given as to their compliance with any Regulations. Only offers using the Scottish Standard Clauses will be considered. Offers received not using these clauses will be responded to by deletion of the nonstandard Clause and replaced with the Scottish Standard Clauses.