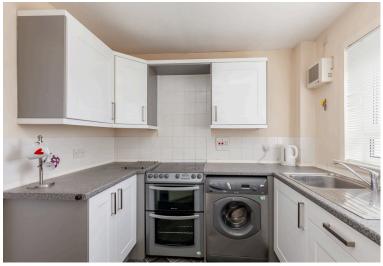

## **UPPER FLAT**

- Lounge
- Kitchen
- Double Bedroom
- Bathroom
- Gas Central Heating & Double Glazing
- Communal Garden Grounds
- Residents Parking
- EPC Band C

Forming part of a quiet cul-de-sac setting, this light and airy upper flat is situated within the small popular town of Bo'ness. The property is within easy reach of local day to day amenities with further specialised shopping available in Linlithgow which is a short drive away. The accommodation would make an ideal first purchase/buy to let investment and comprises; welcoming entrance hall with storage, bright and wellproportioned lounge, modern fitted kitchen with appliances, good sized double bedroom with built-in storage and bathroom with white suite. There is a communal garden to the rear of the property with residents parking available to the front. The property benefits from gas central heating and double glazing. All appliances included are sold as seen with no warranty provided.