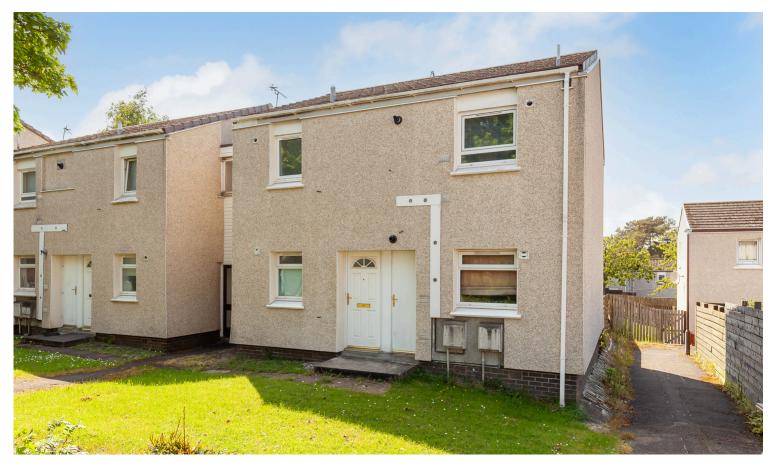

## **26 Liddle Drive** Bo'ness, EH51 OPB

## **UPPER FLAT**

- Lounge
- Kitchen
- Double Bedroom
- Bathroom
- Gas Central Heating & Double Glazing
- Communal Garden Grounds
- Residents Parking
- EPC Band C

Forming part of a quiet cul-de-sac setting, this light and airy upper flat is situated within the small popular town of Bo'ness. The property is within easy reach of local day to day amenities with further specialised shopping available in Linlithgow which is a short drive away. The accommodation would make an ideal first purchase/buy to let investment and comprises; welcoming entrance hall with storage, bright and wellproportioned lounge, modern fitted kitchen with appliances, good sized double bedroom with built-in storage and bathroom with white suite. There is a communal garden to the rear of the property with residents parking available to the front. The property benefits from gas central heating and double glazing. All appliances included are sold as seen with no warranty provided.