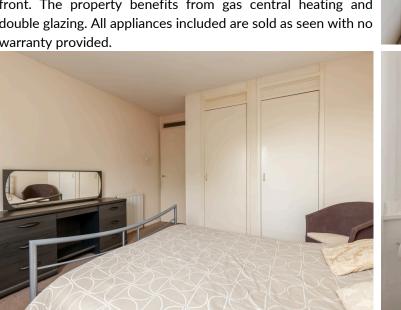

## **UPPER FLAT**

- Lounge
- Kitchen
- Double Bedroom
- Bathroom
- Gas Central Heating & Double Glazing
- Communal Garden Grounds
- Residents Parking
- EPC Band C

Forming part of a quiet cul-de-sac setting, this light and airy upper flat is situated within the small popular town of Bo'ness. The property is within easy reach of local day to day amenities with further specialised shopping available in Linlithgow which is a short drive away. The accommodation would make an ideal first purchase/buy to let investment and comprises; welcoming entrance hall with storage, bright and wellproportioned lounge, modern fitted kitchen with appliances, good sized double bedroom with built-in storage and bathroom with white suite. There is a communal garden to the rear of the property with residents parking available to the front. The property benefits from gas central heating and double glazing. All appliances included are sold as seen with no warranty provided.