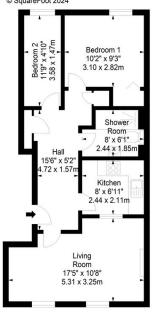

## Giles Street. Edinburgh, Midlothian, EH6 6DA

Approx. Gross Internal Area 565 Sq Ft - 52.49 Sq M For identification only. Not to scale. © SquareFoot 2024

Ground Floor

Disclaimer: Prospective purchasers are advised to have their interest noted through their solicitor as soon as possible in order that they may be informed in the event of an early closing date being set for the receipt of offers. The Seller shall not be bound to accept the highest or any offer. These particulars do not form any part of any contract and the statements or plans contained herein are not warranted nor to scale. Approximate measurements have been taken by electronic device at the widest point. Services and appliances have not been tested for efficiency or safety and no warranty is given as to their compliance with any Regulations. Only offers using the Scottish Standard Clauses will be considered. Offers received not using these clauses will be responded to by deletion of the nonstandard Clause and replaced with the Scottish Standard Clauses.