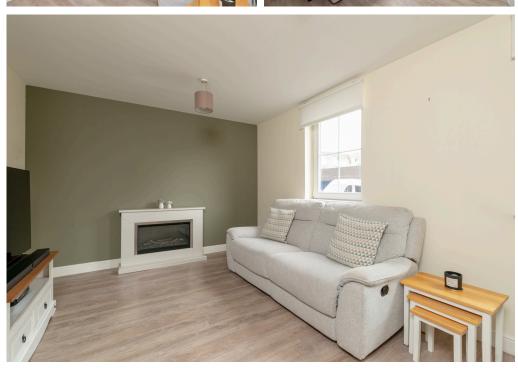

## **GROUND FLOOR FLAT**

- Living Room
- Kitchen
- Two Bedrooms
- Shower Room
- Shared Garden Grounds
- Residents' Parking
- Double Glazing
- EPC Rating D

This tastefully decorated ground floor flat, is located within the high amenity area of Leith, to the east of Edinburgh. The property is within walking distance of an abundance of shops, bars and restaurants, the vibrant Shore area and close to the City Centre. The location benefits from excellent public transport links including a tram stop close by for an easy commute. The accommodation comprises; welcoming large hallway, light and airy living/dining room with feature fireplace, kitchen, shower room and two bedrooms with principal bedroom offering fitted wardrobes. The property benefits from electric heating and double glazing. There are neatly maintained shared garden grounds and resident's car park with two permits. Included in the sale are fitted carpet and floor coverings, blinds, electric fireplace, oven, hob, hood, fridge-freezer, washing machine and light shades. All appliances included above are sold as seen with no warranty provided.