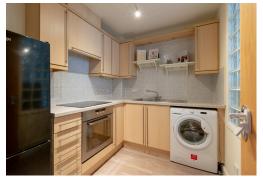

## **GROUND FLOOR FLAT**

- Living Room
- Kitchen
- Two Bedrooms
- Shower Room
- Shared Garden Grounds
- Residents' Parking
- Double Glazing
- EPC Rating D

This tastefully decorated ground floor flat, is located within the high amenity area of Leith, to the east of Edinburgh. The property is within walking distance of an abundance of shops, bars and restaurants, the vibrant Shore area and close to the City Centre. The location benefits from excellent public transport links including a tram stop close by for an easy commute. The accommodation comprises; welcoming large hallway, light and airy living/dining room with feature fireplace, kitchen, shower room and two bedrooms with principal bedroom offering fitted wardrobes. The property benefits from electric heating and double glazing. There are neatly maintained shared garden grounds and resident's car park with two permits. Included in the sale are fitted carpet and floor coverings, blinds, electric fireplace, oven, hob, hood, fridge-freezer, washing machine and light shades. All appliances included above are sold as seen with no warranty provided.