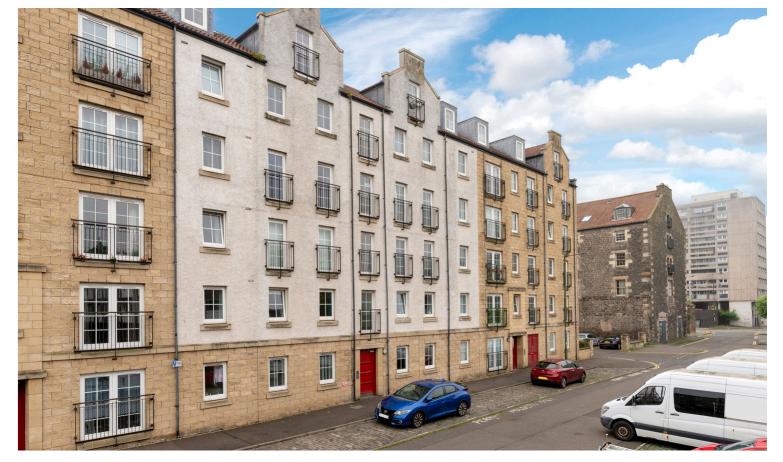

8/1 Giles Street Leith, EH6 6DA

## **GROUND FLOOR FLAT**

- Living Room
- Kitchen
- Two Bedrooms
- Shower Room
- Shared Garden Grounds
- Residents' Parking
- Double Glazing
- EPC Rating D

This tastefully decorated ground floor flat, is located within the high amenity area of Leith, to the east of Edinburgh. The property is within walking distance of an abundance of shops, bars and restaurants, the vibrant Shore area and close to the City Centre. The location benefits from excellent public transport links including a tram stop close by for an easy commute. The accommodation comprises; welcoming large hallway, light and airy living/dining room with feature fireplace, kitchen, shower room and two bedrooms with principal bedroom offering fitted wardrobes. The property benefits from electric heating and double glazing. There are neatly maintained shared garden grounds and resident's car park with two permits. Included in the sale are fitted carpet and floor coverings, blinds, electric fireplace, oven, hob, hood, fridge-freezer, washing machine and light shades. All appliances included above are sold as seen with no warranty provided.