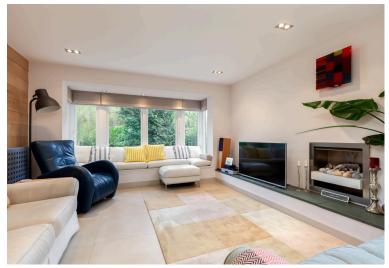

## **DETACHED HOUSE**

- Living Room
- Dining Kitchen
- Two Double Bedrooms
- Shower Room
- Separate W.C.
- Private Front & Rear Gardens
- Driveway
- Double Glazing & GCH
- EPC Rating C

This rarely available detached house is in a tranquil, leafy location in Colinton, a highly sought-after suburb in south-west Edinburgh within easy reach of local amenities and lovely walks at Colinton Dell. The bright and immaculately presented accommodation on the ground floor comprises; generous, south-facing living room leading to modern, dining kitchen with lounge area with patio doors opening to the rear garden and downstairs W.C. There are two spacious double bedrooms with built-in storage and stylish shower room on the first floor. There are neatly landscaped, secluded gardens to the front and rear and a driveway gives ample off-street parking. The property is fully double glazed and has gas central heating. Included in the sale are the fitted floor coverings, curtains, oven, hob, hood, fridge-freezer, washing machine, dishwasher, lightshades and two garden sheds. The appliances included are sold as seen with no warranty provided.