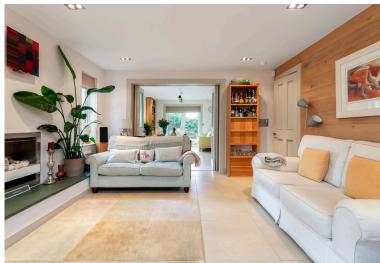

## **DETACHED HOUSE**

- Living Room
- Dining Kitchen
- Two Double Bedrooms
- Shower Room
- Separate W.C.
- Private Front & Rear Gardens
- Driveway
- Double Glazing & GCH
- EPC Rating C

This rarely available detached house is in a tranquil, leafy location in Colinton, a highly sought-after suburb in south-west Edinburgh within easy reach of local amenities and lovely walks at Colinton Dell. The bright and immaculately presented accommodation on the ground floor comprises; generous, south-facing living room leading to modern, dining kitchen with lounge area with patio doors opening to the rear garden and downstairs W.C. There are two spacious double bedrooms with built-in storage and stylish shower room on the first floor. There are neatly landscaped, secluded gardens to the front and rear and a driveway gives ample off-street parking. The property is fully double glazed and has gas central heating. Included in the sale are the fitted floor coverings, curtains, oven, hob, hood, fridge-freezer, washing machine, dishwasher, lightshades and two garden sheds. The appliances included are sold as seen with no warranty provided.