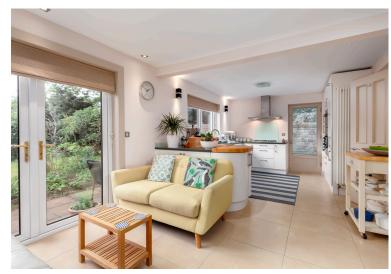

## **DETACHED HOUSE**

- Living Room
- Dining Kitchen
- Two Double Bedrooms
- Shower Room
- Separate W.C.
- Private Front & Rear Gardens
- Driveway
- Double Glazing & GCH
- EPC Rating C

This rarely available detached house is in a tranquil, leafy location in Colinton, a highly sought-after suburb in south-west Edinburgh within easy reach of local amenities and lovely walks at Colinton Dell. The bright and immaculately presented accommodation on the ground floor comprises; generous, south-facing living room leading to modern, dining kitchen with lounge area with patio doors opening to the rear garden and downstairs W.C. There are two spacious double bedrooms with built-in storage and stylish shower room on the first floor. There are neatly landscaped, secluded gardens to the front and rear and a driveway gives ample off-street parking. The property is fully double glazed and has gas central heating. Included in the sale are the fitted floor coverings, curtains, oven, hob, hood, fridge-freezer, washing machine, dishwasher, lightshades and two garden sheds. The appliances included are sold as seen with no warranty provided.