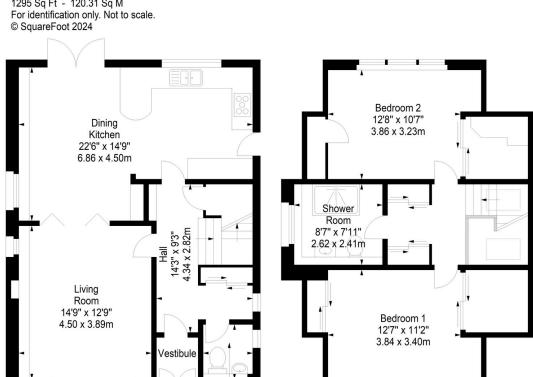

## Spylaw Bank Road, Edinburgh, Midlothian, EH13 0JB

Approx. Gross Internal Area 1295 Sq Ft - 120.31 Sq M

WC 5'4" x 4'10" 1.63 x 1.47m

Ground Floor First Floor

Disclaimer: Prospective purchasers are advised to have their interest noted through their solicitor as soon as possible in order that they may be informed in the event of an early closing date being set for the receipt of offers. The Seller shall not be bound to accept the highest or any offer. These particulars do not form any part of any contract and the statements or plans contained herein are not warranted nor to scale. Approximate measurements have been taken by electronic device at the widest point. Services and appliances have not been tested for efficiency or safety and no warranty is given as to their compliance with any Regulations. Only offers using the Scottish Standard Clauses will be considered. Offers received not using these clauses will be responded to by deletion of the non-standard Clause and replaced with the Scottish Standard Clauses.