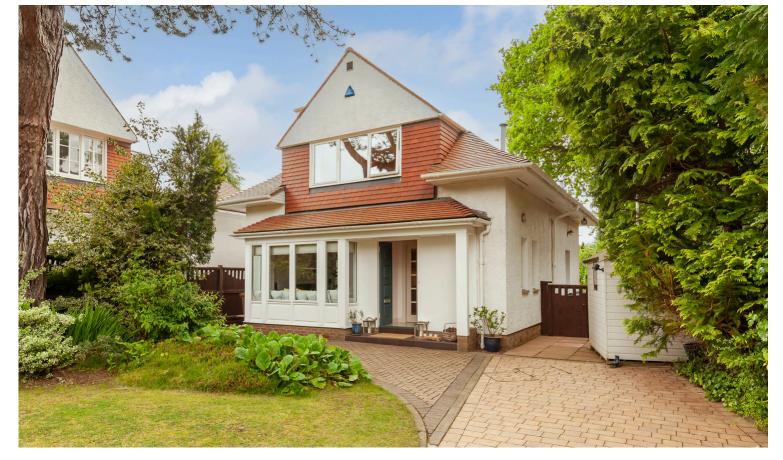

**54B Spylaw Bank Road** Colinton, EH13 0JB

## **DETACHED HOUSE**

- Living Room
- Dining Kitchen
- Two Double Bedrooms
- Shower Room
- Separate W.C.
- Private Front & Rear Gardens
- Driveway
- Double Glazing & GCH
- EPC Rating C

This rarely available detached house is in a tranquil, leafy location in Colinton, a highly sought-after suburb in south-west Edinburgh within easy reach of local amenities and lovely walks at Colinton Dell. The bright and immaculately presented accommodation on the ground floor comprises; generous, south-facing living room leading to modern, dining kitchen with lounge area with patio doors opening to the rear garden and downstairs W.C. There are two spacious double bedrooms with built-in storage and stylish shower room on the first floor. There are neatly landscaped, secluded gardens to the front and rear and a driveway gives ample off-street parking. The property is fully double glazed and has gas central heating. Included in the sale are the fitted floor coverings, curtains, oven, hob, hood, fridge-freezer, washing machine, dishwasher, lightshades and two garden sheds. The appliances included are sold as seen with no warranty provided.