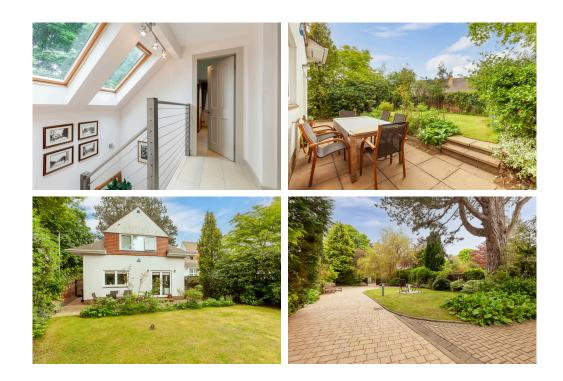

## **DETACHED HOUSE**

- Living Room
- Dining Kitchen
- Two Double Bedrooms
- Shower Room
- Separate W.C.
- Private Front & Rear Gardens
- Driveway
- Double Glazing & GCH
- EPC Rating C

This rarely available detached house is in a tranquil, leafy location in Colinton, a highly sought-after suburb in south-west Edinburgh within easy reach of local amenities and lovely walks at Colinton Dell. The bright and immaculately presented accommodation on the ground floor comprises; generous, south-facing living room leading to modern, dining kitchen with lounge area with patio doors opening to the rear garden and downstairs W.C. There are two spacious double bedrooms with built-in storage and stylish shower room on the first floor. There are neatly landscaped, secluded gardens to the front and rear and a driveway gives ample off-street parking. The property is fully double glazed and has gas central heating. Included in the sale are the fitted floor coverings, curtains, oven, hob, hood, fridge-freezer, washing machine, dishwasher, lightshades and two garden sheds. The appliances included are sold as seen with no warranty provided.