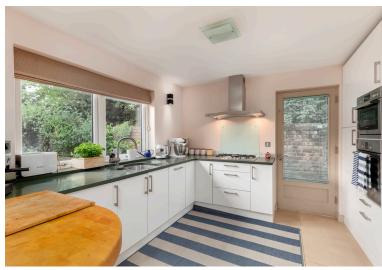

## **DETACHED HOUSE**

- Living Room
- Dining Kitchen
- Two Double Bedrooms
- Shower Room
- Separate W.C.
- Private Front & Rear Gardens
- Driveway
- Double Glazing & GCH
- EPC Rating C

This rarely available detached house is in a tranquil, leafy location in Colinton, a highly sought-after suburb in south-west Edinburgh within easy reach of local amenities and lovely walks at Colinton Dell. The bright and immaculately presented accommodation on the ground floor comprises; generous, south-facing living room leading to modern, dining kitchen with lounge area with patio doors opening to the rear garden and downstairs W.C. There are two spacious double bedrooms with built-in storage and stylish shower room on the first floor. There are neatly landscaped, secluded gardens to the front and rear and a driveway gives ample off-street parking. The property is fully double glazed and has gas central heating. Included in the sale are the fitted floor coverings, curtains, oven, hob, hood, fridge-freezer, washing machine, dishwasher, lightshades and two garden sheds. The appliances included are sold as seen with no warranty provided.