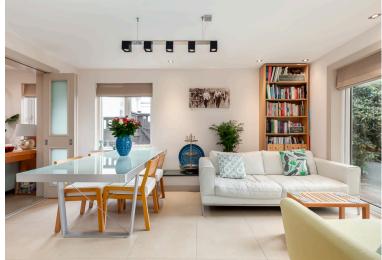

## **DETACHED HOUSE**

- Living Room
- Dining Kitchen
- Two Double Bedrooms
- Shower Room
- Separate W.C.
- Private Front & Rear Gardens
- Driveway
- Double Glazing & GCH
- EPC Rating C

This rarely available detached house is in a tranquil, leafy location in Colinton, a highly sought-after suburb in south-west Edinburgh within easy reach of local amenities and lovely walks at Colinton Dell. The bright and immaculately presented accommodation on the ground floor comprises; generous, south-facing living room leading to modern, dining kitchen with lounge area with patio doors opening to the rear garden and downstairs W.C. There are two spacious double bedrooms with built-in storage and stylish shower room on the first floor. There are neatly landscaped, secluded gardens to the front and rear and a driveway gives ample off-street parking. The property is fully double glazed and has gas central heating. Included in the sale are the fitted floor coverings, curtains, oven, hob, hood, fridge-freezer, washing machine, dishwasher, lightshades and two garden sheds. The appliances included are sold as seen with no warranty provided.