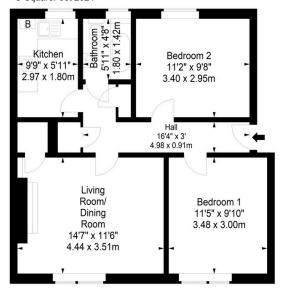

## Clearburn Crescent. Edinburgh, EH16 5ER

Approx. Gross Internal Area 601 Sq Ft - 55.83 Sq M For identification only. Not to scale. © SquareFoot 2024

Ground Floor

Disclaimer: Prospective purchasers are advised to have their interest noted through their solicitor as soon as possible in order that they may be informed in the event of an early closing date being set for the receipt of offers. The Seller shall not be bound to accept the highest or any offer. These particulars do not form any part of any contract and the statements or plans contained herein are not warranted nor to scale. Approximate measurements have been taken by electronic device at the widest point. Services and appliances have not been tested for efficiency or safety and no warranty is given as to their compliance with any Regulations. Only offers using the Scottish Standard Clauses will be considered. Offers received not using these clauses will be responded to by deletion of the nonstandard Clause and replaced with the Scottish Standard Clauses.