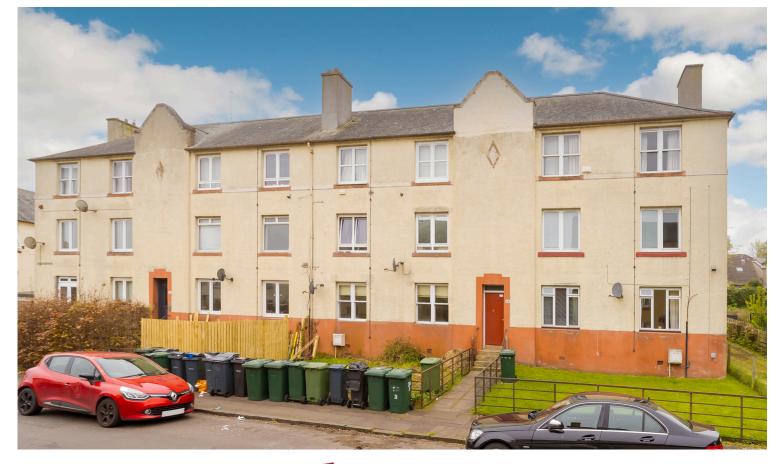

**24/1 Clearburn Crescent** Prestonfield, EH16 5ER

## **GROUND FLOOR FLAT**

- Living Room/Dining Room
- Kitchen
- Two Double Bedrooms
- Bathroom
- Private Front & Shared Rear Gardens
- Free On-Street Parking
- Double Glazing & GCH
- EPC Rating C

This well-proportioned ground floor flat with private front garden is located in Prestonfield, south Edinburgh, conveniently placed close to Cameron Toll Shopping Centre and within easy reach of the city centre and regular public transport links. The accommodation comprises; generous living room/dining room, separate kitchen, two good-sized double bedrooms and bathroom with shower over bath. There is a private garden to the front and a shared garden with communal drying green to the rear. There is free onstreet parking in the area. The property is fully double glazed and has gas central heating. Included in the sale are the fitted floor coverings, oven, hob, hood, fridge-freezer, washing machine and lightshades. The appliances included are sold as seen with no warranty provided.