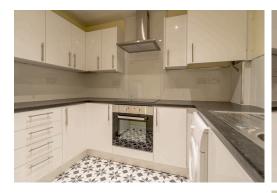

## **SECOND FLOOR FLAT**

- Living Room
- Kitchen
- Double Bedroom
- Shower Room
- Separate W.C.
- Shared Rear Garden
- Double Glazing
- EPC Rating D

This spacious second floor flat is located in the leafy and prestigious Grange Conservation Area of South Edinburgh, close to a variety of local shops, bars, cafes and the University of Edinburgh Kings Buildings and main campus. The Meadows, Holyrood Park, Arthur's Seat and Blackford Hill are all within walking distance offering access to lovely outdoor space. There are regular bus routes to the City Centre and surrounding areas and road connections to the Bypass. The accommodation comprises; generous living room, separate kitchen, good-sized double bedroom, shower room and separate W.C. There is a shared garden to the rear and a mixture of permit and free on-street parking in the area. The property is fully double glazed and has an electric heating system. Included in the sale are the fitted carpets and floor coverings, oven, hob, hood, fridge-freezer and washing machine. The appliances included are sold as seen with no warranty provided.