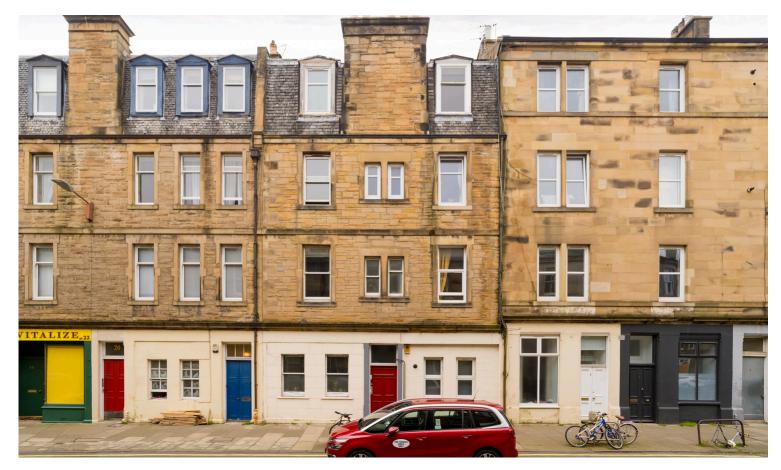

## Deans Properties 🚺

2F2, 12 Grange Loan Grange, EH9 2NR

## **SECOND FLOOR FLAT**

- Living Room
- Kitchen
- Double Bedroom
- Shower Room
- Separate W.C.
- Shared Rear Garden
- Double Glazing
- EPC Rating D

This spacious second floor flat is located in the leafy and prestigious Grange Conservation Area of South Edinburgh, close to a variety of local shops, bars, cafes and the University of Edinburgh Kings Buildings and main campus. The Meadows, Holyrood Park, Arthur's Seat and Blackford Hill are all within walking distance offering access to lovely outdoor space. There are regular bus routes to the City Centre and surrounding areas and road connections to the Bypass. The accommodation comprises; generous living room, separate kitchen, good-sized double bedroom, shower room and separate W.C. There is a shared garden to the rear and a mixture of permit and free on-street parking in the area. The property is fully double glazed and has an electric heating system. Included in the sale are the fitted carpets and floor coverings, oven, hob, hood, fridge-freezer and washing machine. The appliances included are sold as seen with no warranty provided.