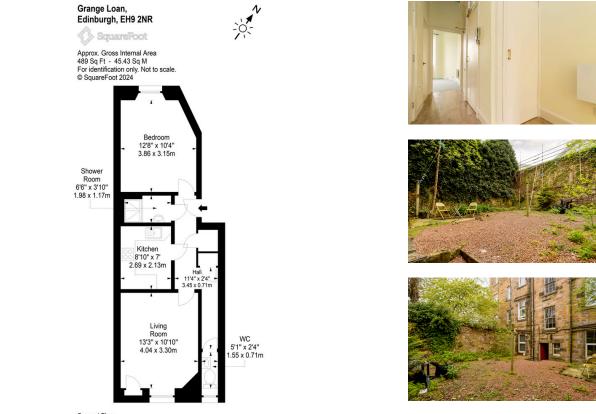

## **SECOND FLOOR FLAT**

- Living Room
- Kitchen
- Double Bedroom
- Shower Room
- Separate W.C.
- Shared Rear Garden
- Double Glazing
- EPC Rating D

This spacious second floor flat is located in the leafy and prestigious Grange Conservation Area of South Edinburgh, close to a variety of local shops, bars, cafes and the University of Edinburgh Kings Buildings and main campus. The Meadows, Holyrood Park, Arthur's Seat and Blackford Hill are all within walking distance offering access to lovely outdoor space. There are regular bus routes to the City Centre and surrounding areas and road connections to the Bypass. The accommodation comprises; generous living room, separate kitchen, good-sized double bedroom, shower room and separate W.C. There is a shared garden to the rear and a mixture of permit and free on-street parking in the area. The property is fully double glazed and has an electric heating system. Included in the sale are the fitted carpets and floor coverings, oven, hob, hood, fridge-freezer and washing machine. The appliances included are sold as seen with no warranty provided.