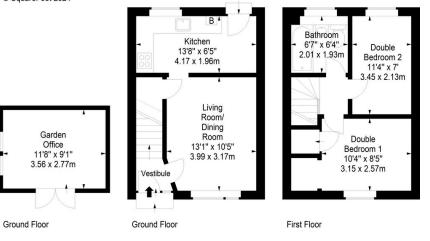

## Blackford Bank. Edinburgh, EH9 2PR

550 Sq Ft - 51.10 Sq M Garage Approx. Gross Internal Area 106 Sa Ft - 9.85 Sa M For identification only. Not to scale. © SquareFoot 2024

Disclaimer: Prospective purchasers are advised to have their interest noted through their solicitor as soon as possible in order that they may be informed in the event of an early closing date being set for the receipt of offers. The Seller shall not be bound to accept the highest or any offer. These particulars do not form any part of any contract and the statements or plans contained herein are not warranted nor to scale. Approximate measurements have been taken by electronic device at the widest point. Services and appliances have not been tested for efficiency or safety and no warranty is given as to their compliance with any Regulations. Only offers using the Scottish Standard Clauses will be considered. Offers received not using these clauses will be responded to by deletion of the nonstandard Clause and replaced with the Scottish Standard Clauses.