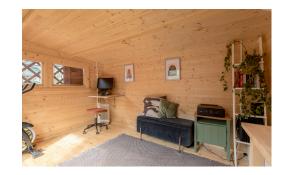

This tastefully presented end terraced house lies to the end of a quiet, leafy cul-de-sac in Blackford, close to popular shops, coffee shops and restaurants at neighbouring Morningside and Marchmont and lovely outdoor space at Hermitage of Braid and Blackford Hill. The accommodation comprises; bright, south-east facing living room/dining room, stylish separate kitchen, two good-sized double bedrooms and modern bathroom with shower over bath. There is a neatly maintained garden to the rear with insulated garden office which benefits from an electricity supply. There is a further garden to the front and an allocated parking space. The property is fully double glazed and has gas central heating. Included in the sale are the fitted carpets and floor coverings, curtains, oven, hob, washing machine and dishwasher. The appliances included are sold as seen with no warranty provided.