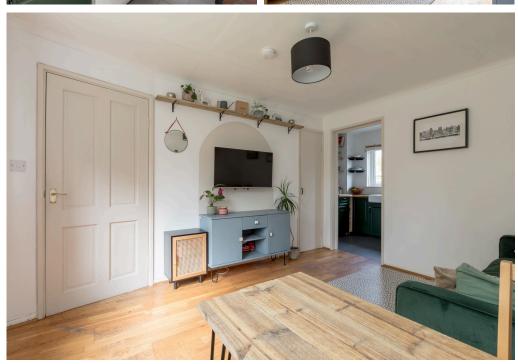

This tastefully presented end terraced house lies to the end of a quiet, leafy cul-de-sac in Blackford, close to popular shops, coffee shops and restaurants at neighbouring Morningside and Marchmont and lovely outdoor space at Hermitage of Braid and Blackford Hill. The accommodation comprises; bright, south-east facing living room/dining room, stylish separate kitchen, two good-sized double bedrooms and modern bathroom with shower over bath. There is a neatly maintained garden to the rear with insulated garden office which benefits from an electricity supply. There is a further garden to the front and an allocated parking space. The property is fully double glazed and has gas central heating. Included in the sale are the fitted carpets and floor coverings, curtains, oven, hob, washing machine and dishwasher. The appliances included are sold as seen with no warranty provided.