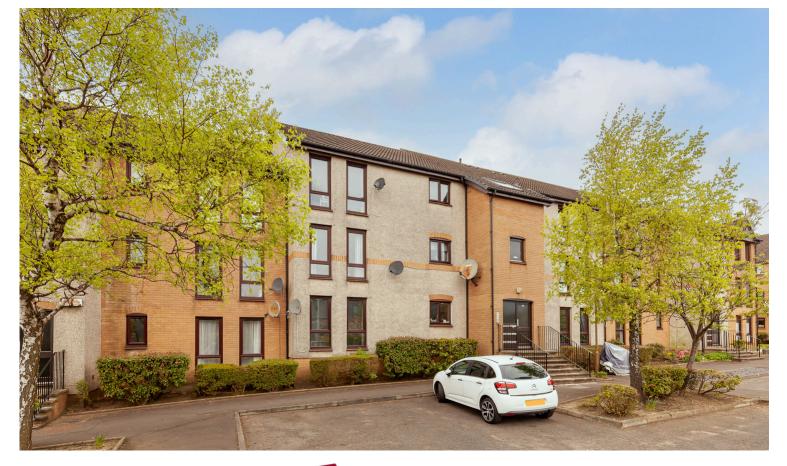

**10/3 Echline Rigg**South Queensferry, EH30 9XN

## **GROUND FLOOR STUDIO FLAT**

- Studio/Living Room
- Kitchen
- Bathroom
- Residents' Carpark
- Double Glazing
- EPC Rating E

This well-presented ground floor studio flat forms part of an established, modern development in the picturesque seaside town of South Queensferry, close to a variety of convenient amenities and public transport links by bus and rail. The accommodation comprises; generous studio/living room with foldaway bed and storage cupboards, separate kitchen and bathroom with shower over bath. The property sits in neatly maintained grounds and benefits from a residents' carpark. The property is fully double glazed and has an electric heating system. Included in the sale are fitted carpets and floor coverings, cooker, fridge-freezer, washing machine, bed, sofa and armchair. The appliances included are sold as seen with no warranty provided.