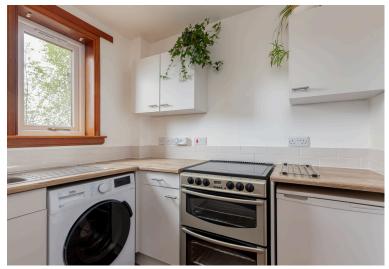

## **GROUND FLOOR STUDIO FLAT**

- Studio/Living Room
- Kitchen
- Bathroom
- Residents' Carpark
- Double Glazing
- EPC Rating E

This well-presented ground floor studio flat forms part of an established, modern development in the picturesque seaside town of South Queensferry, close to a variety of convenient amenities and public transport links by bus and rail. The accommodation comprises; generous studio/living room with foldaway bed and storage cupboards, separate kitchen and bathroom with shower over bath. The property sits in neatly maintained grounds and benefits from a residents' carpark. The property is fully double glazed and has an electric heating system. Included in the sale are fitted carpets and floor coverings, cooker, fridge-freezer, washing machine, bed, sofa and armchair. The appliances included are sold as seen with no warranty provided.