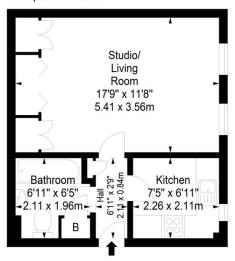

## Echline Rigg, South Queensferry, Midlothian, EH30 9XN

Approx. Gross Internal Area 342 Sq Ft - 31.77 Sq M For identification only. Not to scale. © SquareFoot 2024

Deans Solicitors and Estate Agents LLP