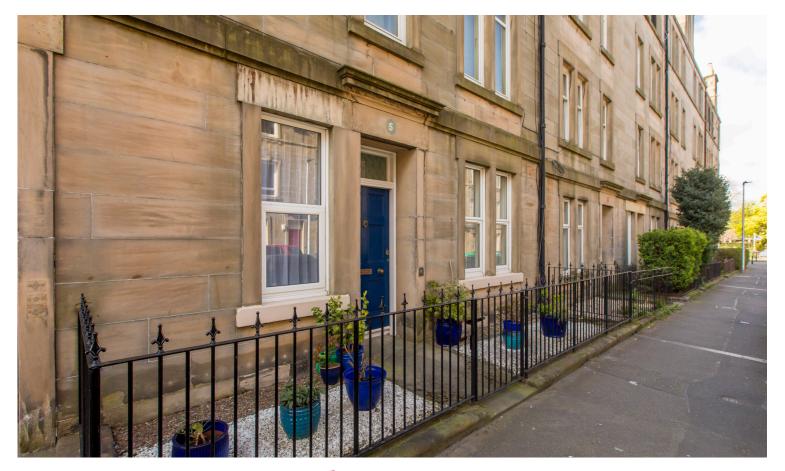

## **5 Roseburn Place** Roseburn, EH12 5NP

### MAIN DOOR FLAT

- Living Room
- Kitchen
- Two Double Bedrooms
- Bathroom
- Private Front Garden
- Shared Rear Garden
- Free On-Street Parking
- Double Glazing & GCH
- EPC Rating D

This spacious main door flat with private front garden is located in a highly sought-after residential area in Roseburn, west Edinburgh, close to convenient, local amenities and public transport links. The accommodation comprises; generous living room with gas fire and ornate cornising, separate kitchen, two good-sized double bedrooms and bathroom with shower over bath. An easy to maintain private garden lies to the front and there is a shared drying green to the rear and free on-street parking in the area. The property is fully double glazed and has gas central heating. Included in the sale are the fitted carpets and floor coverings, oven, hob, hood, fridge-freezer, washing machine, dishwasher and lightshades. The appliances included are sold as seen with no warranty provided.