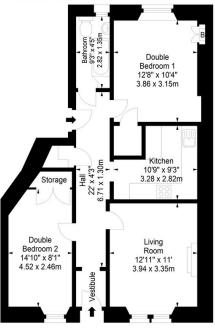

#### Roseburn Place, EH12 5NP

#### SquareFoot

Approx, Gross Internal Area 710 Sa Ft - 65.96 Sa M For identification only. Not to scale. © SquareFoot 2024

Ground Floor

Disclaimer: Prospective purchasers are advised to have their interest noted through their solicitor as soon as possible in order that they may be informed in the event of an early closing date being set for the receipt of offers. The Seller shall not be bound to accept the highest or any offer. These particulars do not form any part of any contract and the statements or plans contained herein are not warranted nor to scale. Approximate measurements have been taken by electronic device at the widest point. Services and appliances have not been tested for efficiency or safety and no warranty is given as to their compliance with any Regulations. Only offers using the Scottish Standard Clauses will be considered. Offers received not using these clauses will be responded to by deletion of the nonstandard Clause and replaced with the Scottish Standard Clauses.