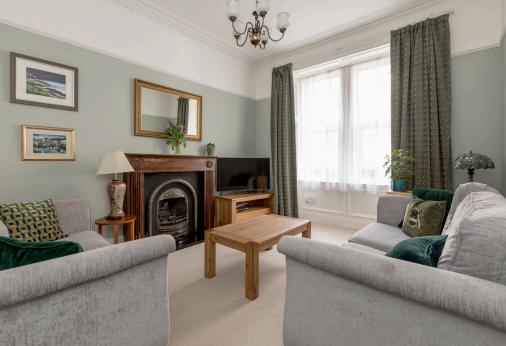

### MAIN DOOR FLAT

- Living Room
- Kitchen
- Two Double Bedrooms
- Bathroom
- Private Front Garden
- Shared Rear Garden
- Free On-Street Parking
- Double Glazing & GCH
- EPC Rating D

This spacious main door flat with private front garden is located in a highly sought-after residential area in Roseburn, west Edinburgh, close to convenient, local amenities and public transport links. The accommodation comprises; generous living room with gas fire and ornate cornising, separate kitchen, two good-sized double bedrooms and bathroom with shower over bath. An easy to maintain private garden lies to the front and there is a shared drying green to the rear and free on-street parking in the area. The property is fully double glazed and has gas central heating. Included in the sale are the fitted carpets and floor coverings, oven, hob, hood, fridge-freezer, washing machine, dishwasher and lightshades. The appliances included are sold as seen with no warranty provided.