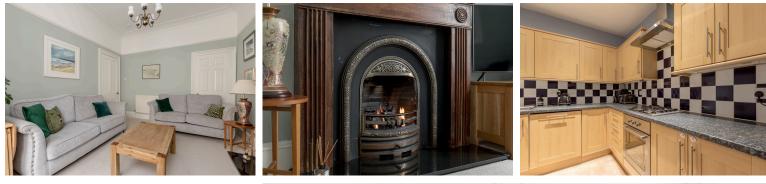

### MAIN DOOR FLAT

- Living Room
- Kitchen
- Two Double Bedrooms
- Bathroom
- Private Front Garden
- Shared Rear Garden
- Free On-Street Parking
- Double Glazing & GCH
- EPC Rating D

This spacious main door flat with private front garden is located in a highly sought-after residential area in Roseburn, west Edinburgh, close to convenient, local amenities and public transport links. The accommodation comprises; generous living room with gas fire and ornate cornising, separate kitchen, two good-sized double bedrooms and bathroom with shower over bath. An easy to maintain private garden lies to the front and there is a shared drying green to the rear and free on-street parking in the area. The property is fully double glazed and has gas central heating. Included in the sale are the fitted carpets and floor coverings, oven, hob, hood, fridge-freezer, washing machine, dishwasher and lightshades. The appliances included are sold as seen with no warranty provided.