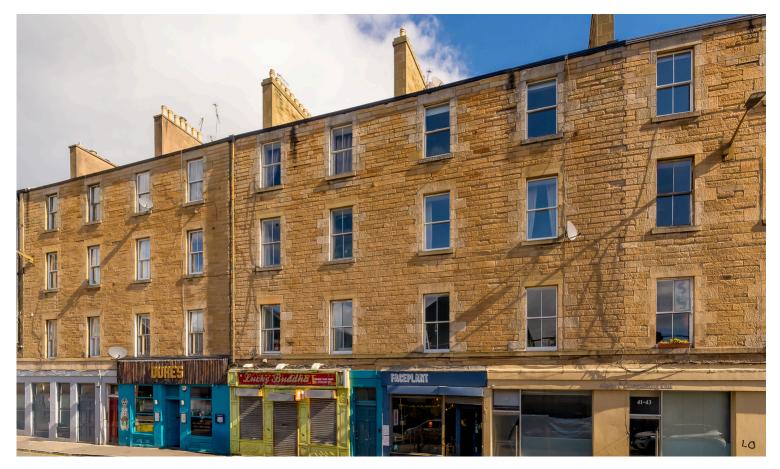

## 35 (2F1) Duke Street Leith, EH6 8HH

## **SECOND FLOOR FLAT**

- Living Room
- Kitchen/Dining
- Two Double Bedroom
- Bathroom
- WC Compartment
- Communal Garden
- On-Street Permit Parking
- Partial Double Glazing & GCH
- EPC Rating C

Forming part of a traditional tenement, this second floor flat, is situated within the high amenity area of Leith. The property is close to an abundance of shops, bars and restaurants and a short distance to The Shore area and Edinburgh's City Centre. The location offers fantastic views of Calton Hill and Salisbury Crags and benefits from excellent public transport links including bus and tram routes to the city centre and Edinburgh Airport. The accommodation comprises; welcoming hallway, light and airy living room, modern kitchen/dining, two double bedroom and bathroom with overhead shower and separate W/C compartment. The property benefits from gas central heating and partial double glazing and traditional features such as the intricate cornicing and high ceilings. There is a communal garden to the rear and on-street permit parking. Included in the sale are fitted carpets and floor coverings, curtains, cooker, oven, hob, fridgefreezer, washing machine and lightshades. All appliances included above are sold as seen with no warranty provided.