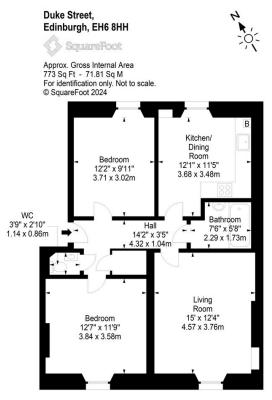

## **SECOND FLOOR FLAT**

- Living Room
- Kitchen/Dining
- Two Double Bedroom
- Bathroom
- WC Compartment
- Communal Garden
- On-Street Permit Parking
- Partial Double Glazing & GCH
- EPC Rating C

Forming part of a traditional tenement, this second floor flat, is situated within the high amenity area of Leith. The property is close to an abundance of shops, bars and restaurants and a short distance to The Shore area and Edinburgh's City Centre. The location offers fantastic views of Calton Hill and Salisbury Crags and benefits from excellent public transport links including bus and tram routes to the city centre and Edinburgh Airport. The accommodation comprises; welcoming hallway, light and airy living room, modern kitchen/dining, two double bedroom and bathroom with overhead shower and separate W/C compartment. The property benefits from gas central heating and partial double glazing and traditional features such as the intricate cornicing and high ceilings. There is a communal garden to the rear and on-street permit parking. Included in the sale are fitted carpets and floor coverings, curtains, cooker, oven, hob, fridgefreezer, washing machine and lightshades. All appliances included above are sold as seen with no warranty provided.

Second Floor

Disclaimer: Prospective purchasers are advised to have their interest noted through their solicitor as soon as possible in order that they may be informed in the event of an early closing date being set for the receipt of offers. The Seller shall not be bound to accept the highest or any offer. These particulars do not form any part of any contract and the statements or plans contained herein are not warranted nor to scale. Approximate measurements have been taken by electronic device at the widest point. Services and appliances have not been tested for efficiency or safety and no warranty is given as to their compliance with any Regulations. Only offers using the Scottish Standard Clauses will be considered. Offers received not using these clauses will be responded to by deletion of the nonstandard Clause and replaced with the Scottish Standard Clauses. Deans Properties