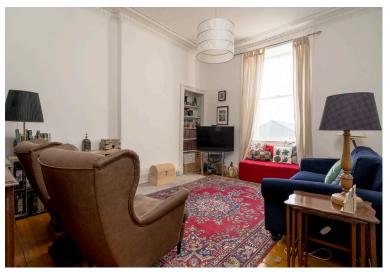

## **SECOND FLOOR FLAT**

- Living Room
- Kitchen/Dining
- Two Double Bedroom
- Bathroom
- WC Compartment
- Communal Garden
- On-Street Permit Parking
- Partial Double Glazing & GCH
- EPC Rating C

Forming part of a traditional tenement, this second floor flat, is situated within the high amenity area of Leith. The property is close to an abundance of shops, bars and restaurants and a short distance to The Shore area and Edinburgh's City Centre. The location offers fantastic views of Calton Hill and Salisbury Crags and benefits from excellent public transport links including bus and tram routes to the city centre and Edinburgh Airport. The accommodation comprises; welcoming hallway, light and airy living room, modern kitchen/dining, two double bedroom and bathroom with overhead shower and separate W/C compartment. The property benefits from gas central heating and partial double glazing and traditional features such as the intricate cornicing and high ceilings. There is a communal garden to the rear and on-street permit parking. Included in the sale are fitted carpets and floor coverings, curtains, cooker, oven, hob, fridgefreezer, washing machine and lightshades. All appliances included above are sold as seen with no warranty provided.