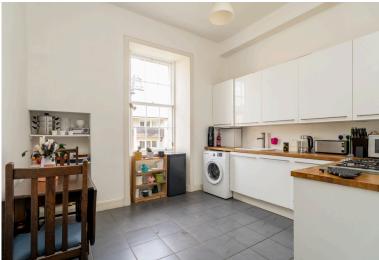

## **SECOND FLOOR FLAT**

- Living Room
- Kitchen/Dining
- Two Double Bedroom
- Bathroom
- WC Compartment
- Communal Garden
- On-Street Permit Parking
- Partial Double Glazing & GCH
- EPC Rating C

Forming part of a traditional tenement, this second floor flat, is situated within the high amenity area of Leith. The property is close to an abundance of shops, bars and restaurants and a short distance to The Shore area and Edinburgh's City Centre. The location offers fantastic views of Calton Hill and Salisbury Crags and benefits from excellent public transport links including bus and tram routes to the city centre and Edinburgh Airport. The accommodation comprises; welcoming hallway, light and airy living room, modern kitchen/dining, two double bedroom and bathroom with overhead shower and separate W/C compartment. The property benefits from gas central heating and partial double glazing and traditional features such as the intricate cornicing and high ceilings. There is a communal garden to the rear and on-street permit parking. Included in the sale are fitted carpets and floor coverings, curtains, cooker, oven, hob, fridgefreezer, washing machine and lightshades. All appliances included above are sold as seen with no warranty provided.