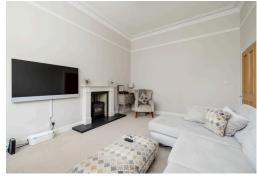

This tastefully presented main door flat with private front garden is in a highly sought-after location in Morningside, close to excellent local shops and amenities, transport links to the city centre and is within walking distance of lovely outdoor space at Blackford Hill and the Meadows. The property retains attractive period features and comprises; generous, bay-windowed living room with gas burning stove, separate kitchen, principal bedroom with ensuite shower room and walk-in wardrobe, second good-sized double bedroom with direct access to the rear garden and stylish bathroom. There is a neatly maintained, private garden to the front and a further shared garden to the rear. The property is partially double glazed and has gas central heating. Included in the sale are the fitted carpets and floor coverings, curtains (excluding the curtains in bedroom two), oven, hob, hood, fridge-freezer, dishwasher and lightshades. The appliances included are sold as seen with no warranty provided.