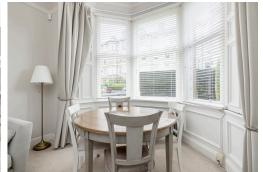

This tastefully presented main door flat with private front garden is in a highly sought-after location in Morningside, close to excellent local shops and amenities, transport links to the city centre and is within walking distance of lovely outdoor space at Blackford Hill and the Meadows. The property retains attractive period features and comprises; generous, bay-windowed living room with gas burning stove, separate kitchen, principal bedroom with ensuite shower room and walk-in wardrobe, second good-sized double bedroom with direct access to the rear garden and stylish bathroom. There is a neatly maintained, private garden to the front and a further shared garden to the rear. The property is partially double glazed and has gas central heating. Included in the sale are the fitted carpets and floor coverings, curtains (excluding the curtains in bedroom two), oven, hob, hood, fridge-freezer, dishwasher and lightshades. The appliances included are sold as seen with no warranty provided.