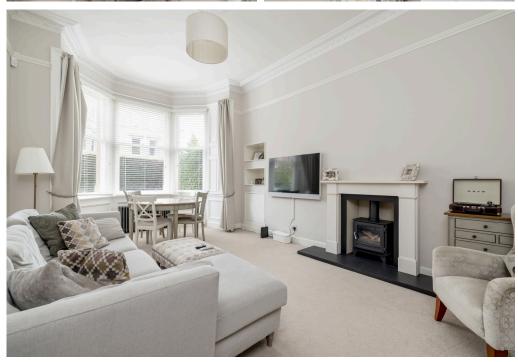

This tastefully presented main door flat with private front garden is in a highly sought-after location in Morningside, close to excellent local shops and amenities, transport links to the city centre and is within walking distance of lovely outdoor space at Blackford Hill and the Meadows. The property retains attractive period features and comprises; generous, bay-windowed living room with gas burning stove, separate kitchen, principal bedroom with ensuite shower room and walk-in wardrobe, second good-sized double bedroom with direct access to the rear garden and stylish bathroom. There is a neatly maintained, private garden to the front and a further shared garden to the rear. The property is partially double glazed and has gas central heating. Included in the sale are the fitted carpets and floor coverings, curtains (excluding the curtains in bedroom two), oven, hob, hood, fridge-freezer, dishwasher and lightshades. The appliances included are sold as seen with no warranty provided.