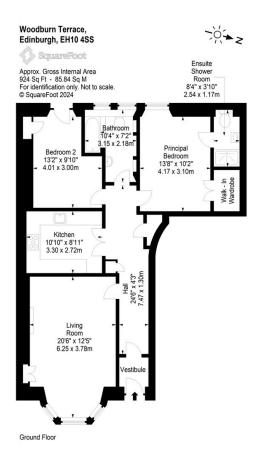

## **MAIN DOOR FLAT**

- Living Room
- Kitchen
- Two Double Bedrooms (One En-Suite)
- Bathroom
- Private Front Garden & Shared Rear Garden
- On-Street Permit Parking
- Partial Double Glazing
- Gas Central Heating
- EPC Rating D

This tastefully presented main door flat with private front garden is in a highly sought-after location in Morningside, close to excellent local shops and amenities, transport links to the city centre and is within walking distance of lovely outdoor space at Blackford Hill and the Meadows. The property retains attractive period features and comprises; generous, bay-windowed living room with gas burning stove, separate kitchen, principal bedroom with ensuite shower room and walk-in wardrobe, second good-sized double bedroom with direct access to the rear garden and stylish bathroom. There is a neatly maintained, private garden to the front and a further shared garden to the rear. The property is partially double glazed and has gas central heating. Included in the sale are the fitted carpets and floor coverings, curtains (excluding the curtains in bedroom two), oven, hob, hood, fridge-freezer, dishwasher and lightshades. The appliances included are sold as seen with no warranty provided.