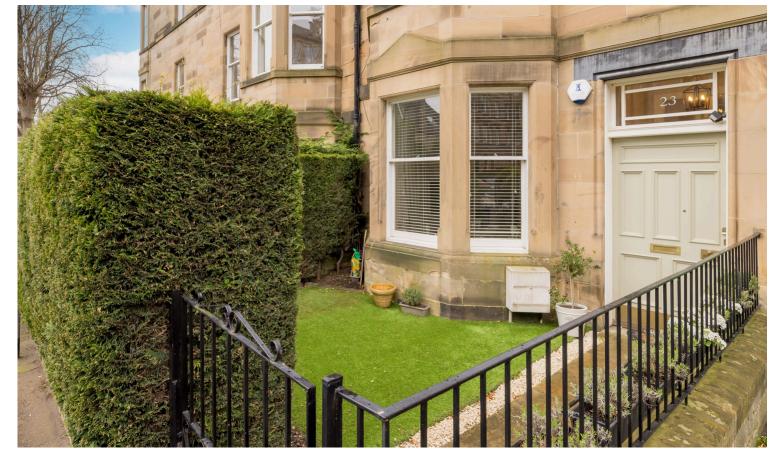

**23 WOODBURN TERRACE**MORNINGSIDE, EH10 4SS

This tastefully presented main door flat with private front garden is in a highly sought-after location in Morningside, close to excellent local shops and amenities, transport links to the city centre and is within walking distance of lovely outdoor space at Blackford Hill and the Meadows. The property retains attractive period features and comprises; generous, bay-windowed living room with gas burning stove, separate kitchen, principal bedroom with ensuite shower room and walk-in wardrobe, second good-sized double bedroom with direct access to the rear garden and stylish bathroom. There is a neatly maintained, private garden to the front and a further shared garden to the rear. The property is partially double glazed and has gas central heating. Included in the sale are the fitted carpets and floor coverings, curtains (excluding the curtains in bedroom two), oven, hob, hood, fridge-freezer, dishwasher and lightshades. The appliances included are sold as seen with no warranty provided.