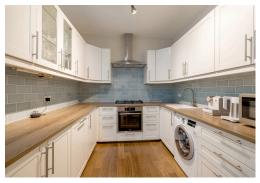

This tastefully presented main door flat with private front garden is in a highly sought-after location in Morningside, close to excellent local shops and amenities, transport links to the city centre and is within walking distance of lovely outdoor space at Blackford Hill and the Meadows. The property retains attractive period features and comprises; generous, bay-windowed living room with gas burning stove, separate kitchen, principal bedroom with ensuite shower room and walk-in wardrobe, second good-sized double bedroom with direct access to the rear garden and stylish bathroom. There is a neatly maintained, private garden to the front and a further shared garden to the rear. The property is partially double glazed and has gas central heating. Included in the sale are the fitted carpets and floor coverings, curtains (excluding the curtains in bedroom two), oven, hob, hood, fridge-freezer, dishwasher and lightshades. The appliances included are sold as seen with no warranty provided.