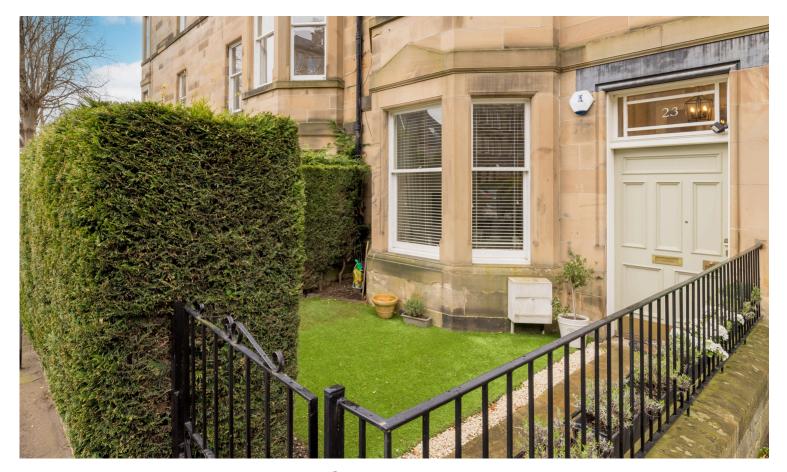

## MAIN DOOR FLAT

- Living Room
- Kitchen
- Two Double Bedrooms (One En-Suite)
- Bathroom
- Private Front Garden & Shared Rear Garden
- On-Street Permit Parking
- Partial Double Glazing
- Gas Central Heating
- EPC Rating D

This tastefully presented main door flat with private front garden is in a highly sought-after location in Morningside, close to excellent local shops and amenities, transport links to the city centre and is within walking distance of lovely outdoor space at Blackford Hill and the Meadows. The property retains attractive period features and comprises; generous, bay-windowed living room with wood-burning stove, separate kitchen, principal bedroom with ensuite shower room and walk-in wardrobe, second good-sized double bedroom with direct access to the rear garden and stylish bathroom. There is a neatly maintained, private garden to the front and a further shared garden to the rear. The property is partially double glazed and has gas central heating. Included in the sale are the fitted carpets and floor coverings, curtains (excluding the curtains in bedroom two), oven, hob, hood, fridge-freezer, dishwasher and lightshades. The appliances included are sold as seen with no warranty provided.