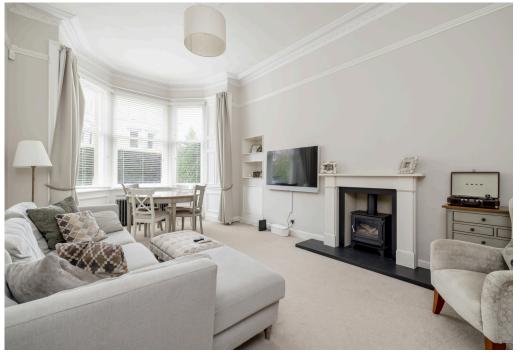

## MAIN DOOR FLAT

- Living Room
- Kitchen
- Two Double Bedrooms (One En-Suite)
- Bathroom
- Private Front Garden & Shared Rear Garden
- On-Street Permit Parking
- Partial Double Glazing
- Gas Central Heating
- EPC Rating D

This tastefully presented main door flat with private front garden is in a highly sought-after location in Morningside, close to excellent local shops and amenities, transport links to the city centre and is within walking distance of lovely outdoor space at Blackford Hill and the Meadows. The property retains attractive period features and comprises; generous, bay-windowed living room with wood-burning stove, separate kitchen, principal bedroom with ensuite shower room and walk-in wardrobe, second good-sized double bedroom with direct access to the rear garden and stylish bathroom. There is a neatly maintained, private garden to the front and a further shared garden to the rear. The property is partially double glazed and has gas central heating. Included in the sale are the fitted carpets and floor coverings, curtains (excluding the curtains in bedroom two), oven, hob, hood, fridge-freezer, dishwasher and lightshades. The appliances included are sold as seen with no warranty provided.