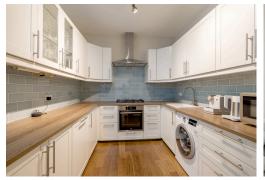

## MAIN DOOR FLAT

- Living Room
- Kitchen
- Two Double Bedrooms (One En-Suite)
- Bathroom
- Private Front Garden & Shared Rear Garden
- On-Street Permit Parking
- Partial Double Glazing
- Gas Central Heating
- EPC Rating D

This tastefully presented main door flat with private front garden is in a highly sought-after location in Morningside, close to excellent local shops and amenities, transport links to the city centre and is within walking distance of lovely outdoor space at Blackford Hill and the Meadows. The property retains attractive period features and comprises; generous, bay-windowed living room with wood-burning stove, separate kitchen, principal bedroom with ensuite shower room and walk-in wardrobe, second good-sized double bedroom with direct access to the rear garden and stylish bathroom. There is a neatly maintained, private garden to the front and a further shared garden to the rear. The property is partially double glazed and has gas central heating. Included in the sale are the fitted carpets and floor coverings, curtains (excluding the curtains in bedroom two), oven, hob, hood, fridge-freezer, dishwasher and lightshades. The appliances included are sold as seen with no warranty provided.