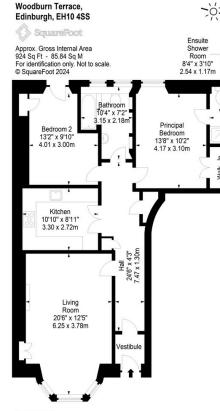

## MAIN DOOR FLAT

- Living Room
- Kitchen
- Two Double Bedrooms (One En-Suite)
- Bathroom
- Private Front Garden & Shared Rear Garden
- On-Street Permit Parking
- Partial Double Glazing
- Gas Central Heating
- EPC Rating D

This tastefully presented main door flat with private front garden is in a highly sought-after location in Morningside, close to excellent local shops and amenities, transport links to the city centre and is within walking distance of lovely outdoor space at Blackford Hill and the Meadows. The property retains attractive period features and comprises; generous, bay-windowed living room with wood-burning stove, separate kitchen, principal bedroom with ensuite shower room and walk-in wardrobe, second good-sized double bedroom with direct access to the rear garden and stylish bathroom. There is a neatly maintained, private garden to the front and a further shared garden to the rear. The property is partially double glazed and has gas central heating. Included in the sale are the fitted carpets and floor coverings, curtains (excluding the curtains in bedroom two), oven, hob, hood, fridge-freezer, dishwasher and lightshades. The appliances included are sold as seen with no warranty provided.

Ground Floor

Disclaimer: Prospective purchasers are advised to have their interest noted through their solicitor as soon as possible in order that they may be informed in the event of an early closing date being set for the receipt of offers. The Seller shall not be bound to accept the highest or any offer. These particulars do not form any part of any contract and the statements or plans contained herein are not warranted nor to scale. Approximate measurements have been taken by electronic device at the widest point. Services and appliances have not been tested for efficiency or safety and no warranty is given as to their compliance with any Regulations. Only offers using the Scottish Standard Clauses will be considered. Offers received not using these clauses will be responded to by deletion of the nonstandard Clause and replaced with the Scottish Standard Clauses.