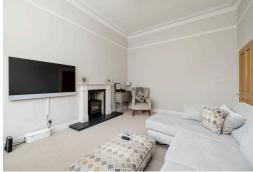

## MAIN DOOR FLAT

- Living Room
- Kitchen
- Two Double Bedrooms (One En-Suite)
- Bathroom
- Private Front Garden & Shared Rear Garden
- On-Street Permit Parking
- Partial Double Glazing
- Gas Central Heating
- EPC Rating D

This tastefully presented main door flat with private front garden is in a highly sought-after location in Morningside, close to excellent local shops and amenities, transport links to the city centre and is within walking distance of lovely outdoor space at Blackford Hill and the Meadows. The property retains attractive period features and comprises; generous, bay-windowed living room with wood-burning stove, separate kitchen, principal bedroom with ensuite shower room and walk-in wardrobe, second good-sized double bedroom with direct access to the rear garden and stylish bathroom. There is a neatly maintained, private garden to the front and a further shared garden to the rear. The property is partially double glazed and has gas central heating. Included in the sale are the fitted carpets and floor coverings, curtains (excluding the curtains in bedroom two), oven, hob, hood, fridge-freezer, dishwasher and lightshades. The appliances included are sold as seen with no warranty provided.