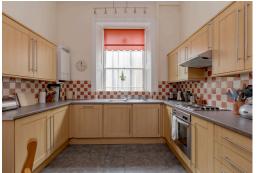

## FIRST FLOOR FLAT

- Living Room
- Kitchen/Dining Room
- Two Double Bedrooms
- Boxroom
- Bathroom
- Shared Rear Garden
- On-Street Permit Parking
- Gas Central Heating
- EPC Rating E

Being sold fully furnished. This impressive first floor flat with attractive period features forms part of a traditional tenement in the prestigious West End of Edinburgh. The property is conveniently located to access an array of shops, restaurants and bars in the heart of Edinburgh with convenient public transport links by bus, tram and rail. The accommodation comprises; welcoming entrance hallway, generously proportioned twin windowed sitting room with feature fireplace housing a living flame gas fire, modern dining kitchen with integrated appliances, two large double bedrooms with adjoining dressing room/study and bathroom with white suite and shower over bath. The property benefits from gas central heating. There is a shared garden to the rear and on-street permit parking in the area. Included in the sale are the fitted carpets and floor coverings, curtains, oven, hob, hood, fridge-freezer, washing machine, tumble dryer, dishwasher and lightshades. The appliances included are sold as seen with no warranty provided. The property can be sold fully furnished ready for immediate rental, subject to obtaining any required permissions.