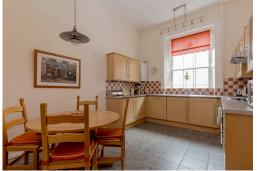

## FIRST FLOOR FLAT

- Living Room
- Kitchen/Dining Room
- Two Double Bedrooms
- Boxroom
- Bathroom
- Shared Rear Garden
- On-Street Permit Parking
- Gas Central Heating
- EPC Rating E

Being sold fully furnished. This impressive first floor flat with attractive period features forms part of a traditional tenement in the prestigious West End of Edinburgh. The property is conveniently located to access an array of shops, restaurants and bars in the heart of Edinburgh with convenient public transport links by bus, tram and rail. The accommodation comprises; welcoming entrance hallway, generously proportioned twin windowed sitting room with feature fireplace housing a living flame gas fire, modern dining kitchen with integrated appliances, two large double bedrooms with adjoining dressing room/study and bathroom with white suite and shower over bath. The property benefits from gas central heating. There is a shared garden to the rear and on-street permit parking in the area. Included in the sale are the fitted carpets and floor coverings, curtains, oven, hob, hood, fridge-freezer, washing machine, tumble dryer, dishwasher and lightshades. The appliances included are sold as seen with no warranty provided. The property can be sold fully furnished ready for immediate rental, subject to obtaining any required permissions.