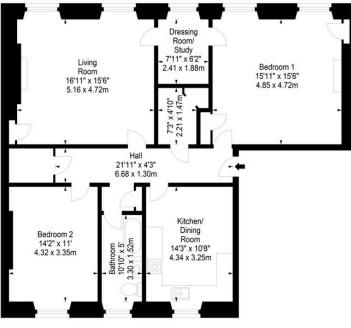

## FIRST FLOOR FLAT

- Living Room
- Kitchen/Dining Room
- Two Double Bedrooms
- Boxroom
- Bathroom
- Shared Rear Garden
- On-Street Permit Parking
- Gas Central Heating
- EPC Rating E

Being sold fully furnished. This impressive first floor flat with attractive period features forms part of a traditional tenement in the prestigious West End of Edinburgh. The property is conveniently located to access an array of shops, restaurants and bars in the heart of Edinburgh with convenient public transport links by bus, tram and rail. The accommodation comprises; welcoming entrance hallway, generously proportioned twin windowed sitting room with feature fireplace housing a living flame gas fire, modern dining kitchen with integrated appliances, two large double bedrooms with adjoining dressing room/study and bathroom with white suite and shower over bath. The property benefits from gas central heating. There is a shared garden to the rear and on-street permit parking in the area. Included in the sale are the fitted carpets and floor coverings, curtains, oven, hob, hood, fridge-freezer, washing machine, tumble dryer, dishwasher and lightshades. The appliances included are sold as seen with no warranty provided. The property can be sold fully furnished ready for immediate rental, subject to obtaining any required permissions.

## Atholl Place, EH3 8HP

Approx. Gross Internal Area 1205 Sq Ft - 111.94 Sq M For identification only. Not to scale. © SquareFoot 2024

0.-

First Floor

Disclaimer: Prospective purchasers are advised to have their interest noted through their solicitor as soon as possible in order that they may be informed in the event of an early closing date being set for the receipt of offers. The Seller shall not be bound to accept the highest or any offer. These particulars do not form any part of any contract and the statements or plans contained herein are not warranted nor to scale. Approximate measurements have been taken by electronic device at the widest point. Services and appliances have not been tested for efficiency or safety and no warranty is given as to their compliance with any Regulations. Only offers using the Scottish Standard Clauses will be considered. Offers received not using these clauses will be responded to by deletion of the non-standard Clause and replaced with the Scottish Standard Clauses.