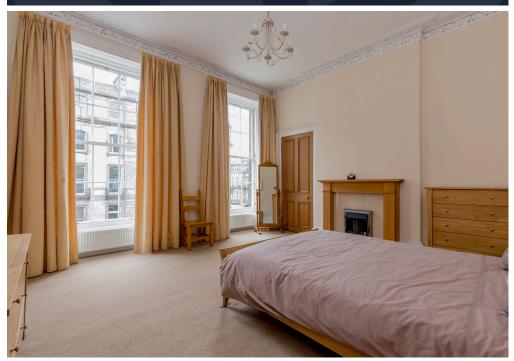

## FIRST FLOOR FLAT

- Living Room
- Kitchen/Dining Room
- Two Double Bedrooms
- Boxroom
- Bathroom
- Shared Rear Garden
- On-Street Permit Parking
- Gas Central Heating
- EPC Rating E

Being sold fully furnished. This impressive first floor flat with attractive period features forms part of a traditional tenement in the prestigious West End of Edinburgh. The property is conveniently located to access an array of shops, restaurants and bars in the heart of Edinburgh with convenient public transport links by bus, tram and rail. The accommodation comprises; welcoming entrance hallway, generously proportioned twin windowed sitting room with feature fireplace housing a living flame gas fire, modern dining kitchen with integrated appliances, two large double bedrooms with adjoining dressing room/study and bathroom with white suite and shower over bath. The property benefits from gas central heating. There is a shared garden to the rear and on-street permit parking in the area. Included in the sale are the fitted carpets and floor coverings, curtains, oven, hob, hood, fridge-freezer, washing machine, tumble dryer, dishwasher and lightshades. The appliances included are sold as seen with no warranty provided. The property can be sold fully furnished ready for immediate rental, subject to obtaining any required permissions.