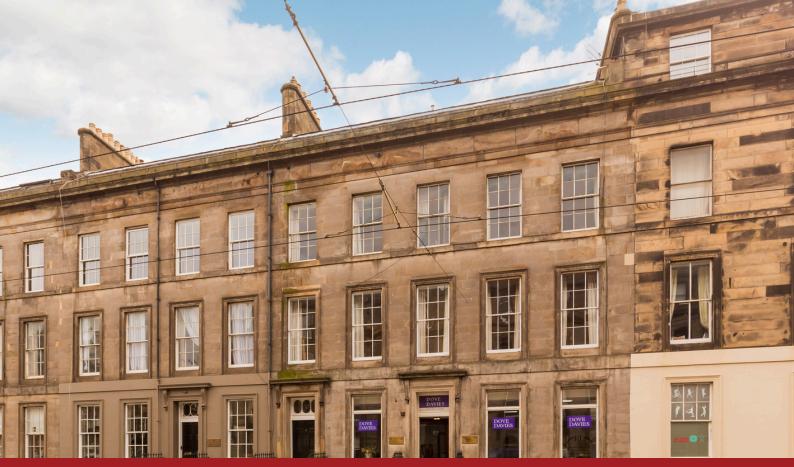

8 (1F1) Atholl Place, West End, EH3 8HP

## FIRST FLOOR FLAT

- Living Room
- Kitchen/Dining Room
- Two Double Bedrooms
- Boxroom
- Bathroom
- Shared Rear Garden
- On-Street Permit Parking
- Gas Central Heating
- EPC Rating E

Being sold fully furnished. This impressive first floor flat with attractive period features forms part of a traditional tenement in the prestigious West End of Edinburgh. The property is conveniently located to access an array of shops, restaurants and bars in the heart of Edinburgh with convenient public transport links by bus, tram and rail. The accommodation comprises; welcoming entrance hallway, generously proportioned twin windowed sitting room with feature fireplace housing a living flame gas fire, modern dining kitchen with integrated appliances, two large double bedrooms with adjoining dressing room/study and bathroom with white suite and shower over bath. The property benefits from gas central heating. There is a shared garden to the rear and on-street permit parking in the area. Included in the sale are the fitted carpets and floor coverings, curtains, oven, hob, hood, fridge-freezer, washing machine, tumble dryer, dishwasher and lightshades. The appliances included are sold as seen with no warranty provided. The property can be sold fully furnished ready for immediate rental, subject to obtaining any required permissions.