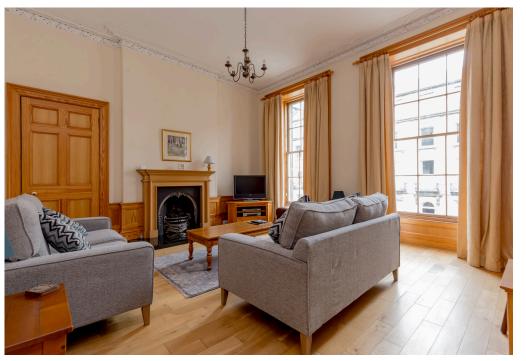

## FIRST FLOOR FLAT

- Living Room
- Kitchen/Dining Room
- Two Double Bedrooms
- Boxroom
- Bathroom
- Shared Rear Garden
- On-Street Permit Parking
- Gas Central Heating
- EPC Rating E

Being sold fully furnished. This impressive first floor flat with attractive period features forms part of a traditional tenement in the prestigious West End of Edinburgh. The property is conveniently located to access an array of shops, restaurants and bars in the heart of Edinburgh with convenient public transport links by bus, tram and rail. The accommodation comprises; welcoming entrance hallway, generously proportioned twin windowed sitting room with feature fireplace housing a living flame gas fire, modern dining kitchen with integrated appliances, two large double bedrooms with adjoining dressing room/study and bathroom with white suite and shower over bath. The property benefits from gas central heating. There is a shared garden to the rear and on-street permit parking in the area. Included in the sale are the fitted carpets and floor coverings, curtains, oven, hob, hood, fridge-freezer, washing machine, tumble dryer, dishwasher and lightshades. The appliances included are sold as seen with no warranty provided. The property can be sold fully furnished ready for immediate rental, subject to obtaining any required permissions.