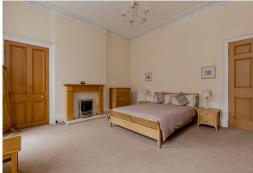

## FIRST FLOOR FLAT

- Living Room
- Kitchen/Dining Room
- Two Double Bedrooms
- Boxroom
- Bathroom
- Shared Rear Garden
- On-Street Permit Parking
- Gas Central Heating
- EPC Rating E

Being sold fully furnished. This impressive first floor flat with attractive period features forms part of a traditional tenement in the prestigious West End of Edinburgh. The property is conveniently located to access an array of shops, restaurants and bars in the heart of Edinburgh with convenient public transport links by bus, tram and rail. The accommodation comprises; welcoming entrance hallway, generously proportioned twin windowed sitting room with feature fireplace housing a living flame gas fire, modern dining kitchen with integrated appliances, two large double bedrooms with adjoining dressing room/study and bathroom with white suite and shower over bath. The property benefits from gas central heating. There is a shared garden to the rear and on-street permit parking in the area. Included in the sale are the fitted carpets and floor coverings, curtains, oven, hob, hood, fridge-freezer, washing machine, tumble dryer, dishwasher and lightshades. The appliances included are sold as seen with no warranty provided. The property can be sold fully furnished ready for immediate rental, subject to obtaining any required permissions.