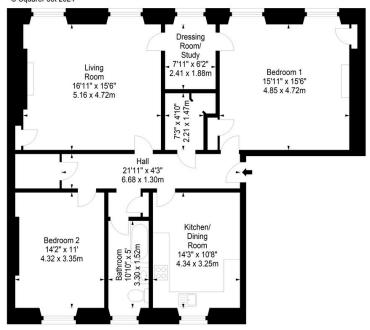

## Atholl Place, EH3 8HP

Approx. Gross Internal Area 1205 Sq Ft - 111.94 Sq M For identification only. Not to scale. © SquareFoot 2024

First Floor

Disclaimer: Prospective purchasers are advised to have their interest noted through their solicitor as soon as possible in order that they may be informed in the event of an early closing date being set for the receipt of offers. The Seller shall not be bound to accept the highest or any offer. These particulars do not form any part of any contract and the statements or plans contained herein are not warranted nor to scale. Approximate measurements have been taken by electronic device at the widest point. Services and appliances have not been tested for efficiency or safety and no warranty is given as to their compliance with any Regulations. Only offers using the Scottish Standard Clauses will be considered. Offers received not using these clauses will be responded to by deletion of the non-standard Clause and replaced with the Scottish Standard Clauses.