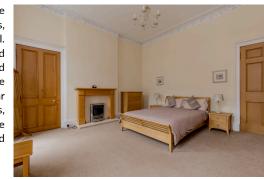

## **FIRST FLOOR FLAT**

- Living Room
- Kitchen/Dining Room
- Two Double Bedrooms
- Boxroom
- Bathroom
- Shared Rear Garden
- On-Street Permit Parking
- Gas Central Heating
- EPC Rating E

This impressive first floor flat with attractive period features forms part of a traditional tenement in the prestigious West End of Edinburgh. The property is conveniently located to access an array of shops, restaurants and bars in the heart of Edinburgh with convenient public transport links by bus, tram and rail. The accommodation comprises; welcoming entrance hallway, generously proportioned twin windowed sitting room with feature fireplace housing a living flame gas fire, modern dining kitchen with integrated appliances, two large double bedrooms with adjoining dressing room/study and bathroom with white suite and shower over bath. The property benefits from gas central heating. There is a shared garden to the rear and on-street permit parking in the area. Included in the sale are the fitted carpets and floor coverings, curtains, oven, hob, hood, fridge-freezer, washing machine, tumble dryer, dishwasher and lightshades. The appliances included are sold as seen with no warranty provided. The property can be sold fully furnished ready for immediate rental, subject to obtaining any required permissions.