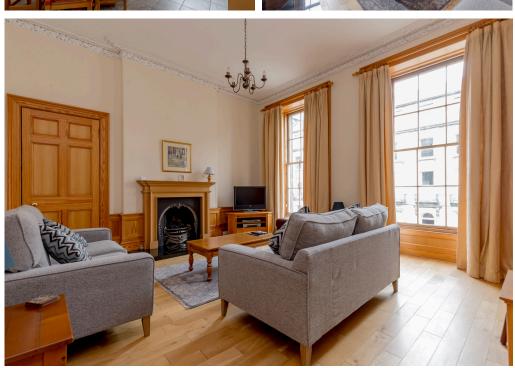

## **FIRST FLOOR FLAT**

- Living Room
- Kitchen/Dining Room
- Two Double Bedrooms
- Boxroom
- Bathroom
- Shared Rear Garden
- On-Street Permit Parking
- Gas Central Heating
- EPC Rating E

This impressive first floor flat with attractive period features forms part of a traditional tenement in the prestigious West End of Edinburgh. The property is conveniently located to access an array of shops, restaurants and bars in the heart of Edinburgh with convenient public transport links by bus, tram and rail. The accommodation comprises; welcoming entrance hallway, generously proportioned twin windowed sitting room with feature fireplace housing a living flame gas fire, modern dining kitchen with integrated appliances, two large double bedrooms with adjoining dressing room/study and bathroom with white suite and shower over bath. The property benefits from gas central heating. There is a shared garden to the rear and on-street permit parking in the area. Included in the sale are the fitted carpets and floor coverings, curtains, oven, hob, hood, fridge-freezer, washing machine, tumble dryer, dishwasher and lightshades. The appliances included are sold as seen with no warranty provided. The property can be sold fully furnished ready for immediate rental, subject to obtaining any required permissions.