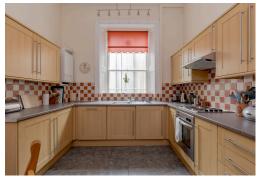

## **FIRST FLOOR FLAT**

- Living Room
- Kitchen/Dining Room
- Two Double Bedrooms
- Boxroom
- Bathroom
- Shared Rear Garden
- On-Street Permit Parking
- Gas Central Heating
- EPC Rating E

This impressive first floor flat with attractive period features forms part of a traditional tenement in the prestigious West End of Edinburgh. The property is conveniently located to access an array of shops, restaurants and bars in the heart of Edinburgh with convenient public transport links by bus, tram and rail. The accommodation comprises; welcoming entrance hallway, generously proportioned twin windowed sitting room with feature fireplace housing a living flame gas fire, modern dining kitchen with integrated appliances, two large double bedrooms with adjoining dressing room/study and bathroom with white suite and shower over bath. The property benefits from gas central heating. There is a shared garden to the rear and on-street permit parking in the area. Included in the sale are the fitted carpets and floor coverings, curtains, oven, hob, hood, fridge-freezer, washing machine, tumble dryer, dishwasher and lightshades. The appliances included are sold as seen with no warranty provided. The property can be sold fully furnished ready for immediate rental, subject to obtaining any required permissions.