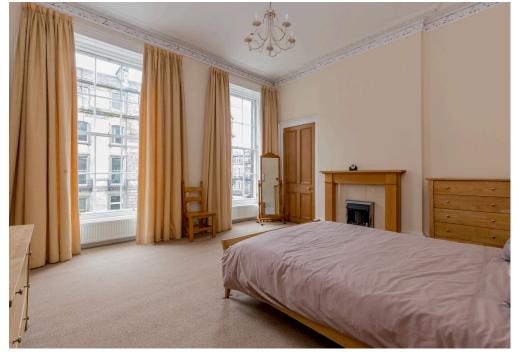

## **FIRST FLOOR FLAT**

- Living Room
- Kitchen/Dining Room
- Two Double Bedrooms
- Boxroom
- Bathroom
- Shared Rear Garden
- On-Street Permit Parking
- Gas Central Heating
- EPC Rating E

This impressive first floor flat with attractive period features forms part of a traditional tenement in the prestigious West End of Edinburgh. The property is conveniently located to access an array of shops, restaurants and bars in the heart of Edinburgh with convenient public transport links by bus, tram and rail. The accommodation comprises; welcoming entrance hallway, generously proportioned twin windowed sitting room with feature fireplace housing a living flame gas fire, modern dining kitchen with integrated appliances, two large double bedrooms with adjoining dressing room/study and bathroom with white suite and shower over bath. The property benefits from gas central heating. There is a shared garden to the rear and on-street permit parking in the area. Included in the sale are the fitted carpets and floor coverings, curtains, oven, hob, hood, fridge-freezer, washing machine, tumble dryer, dishwasher and lightshades. The appliances included are sold as seen with no warranty provided. The property can be sold fully furnished ready for immediate rental, subject to obtaining any required permissions.