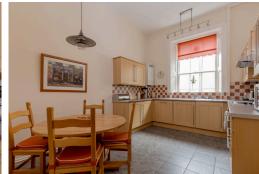

## **FIRST FLOOR FLAT**

- Living Room
- Kitchen/Dining Room
- Two Double Bedrooms
- Boxroom
- Bathroom
- Shared Rear Garden
- On-Street Permit Parking
- Gas Central Heating
- EPC Rating E

This impressive first floor flat with attractive period features forms part of a traditional tenement in the prestigious West End of Edinburgh. The property is conveniently located to access an array of shops, restaurants and bars in the heart of Edinburgh with convenient public transport links by bus, tram and rail. The accommodation comprises; welcoming entrance hallway, generously proportioned twin windowed sitting room with feature fireplace housing a living flame gas fire, modern dining kitchen with integrated appliances, two large double bedrooms with adjoining dressing room/study and bathroom with white suite and shower over bath. The property benefits from gas central heating. There is a shared garden to the rear and on-street permit parking in the area. Included in the sale are the fitted carpets and floor coverings, curtains, oven, hob, hood, fridge-freezer, washing machine, tumble dryer, dishwasher and lightshades. The appliances included are sold as seen with no warranty provided. The property can be sold fully furnished ready for immediate rental, subject to obtaining any required permissions.