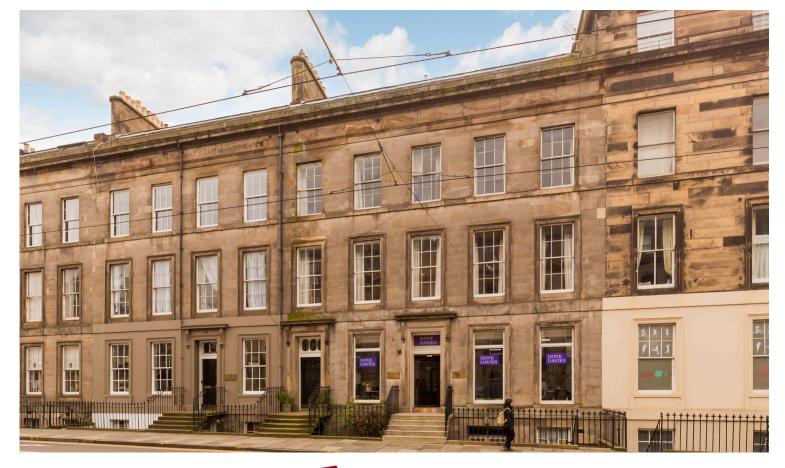

8 (1F1) Atholl Place West End, EH3 8HP

## **FIRST FLOOR FLAT**

- Living Room
- Kitchen/Dining Room
- Two Double Bedrooms
- Boxroom
- Bathroom
- Shared Rear Garden
- On-Street Permit Parking
- Gas Central Heating
- EPC Rating E

This impressive first floor flat with attractive period features forms part of a traditional tenement in the prestigious West End of Edinburgh. The property is conveniently located to access an array of shops, restaurants and bars in the heart of Edinburgh with convenient public transport links by bus, tram and rail. The accommodation comprises; welcoming entrance hallway, generously proportioned twin windowed sitting room with feature fireplace housing a living flame gas fire, modern dining kitchen with integrated appliances, two large double bedrooms with adjoining dressing room/study and bathroom with white suite and shower over bath. The property benefits from gas central heating. There is a shared garden to the rear and on-street permit parking in the area. Included in the sale are the fitted carpets and floor coverings, curtains, oven, hob, hood, fridge-freezer, washing machine, tumble dryer, dishwasher and lightshades. The appliances included are sold as seen with no warranty provided. The property can be sold fully furnished ready for immediate rental, subject to obtaining any required permissions.