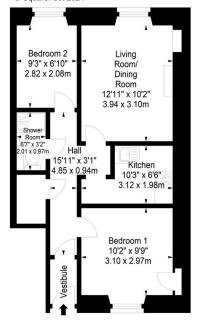

## Lochend Road, EH6 8DQ SquareFoot

Approx. Gross Internal Area 520 Sq Ft - 48.31 Sq M For identification only. Not to scale. © SquareFoot 2024

Ground Floor

Disclaimer: Prospective purchasers are advised to have their interest noted through their solicitor as soon as possible in order that they may be informed in the event of an early closing date being set for the receipt of offers. The Seller shall not be bound to accept the highest or any offer. These particulars do not form any part of any contract and the statements or plans contained herein are not warranted nor to scale. Approximate measurements have been taken by electronic device at the widest point. Services and appliances have not been tested for efficiency or safety and no warranty is given as to their compliance with any Regulations. Only offers using the Scottish Standard Clauses will be considered. Offers received not using these clauses will be responded to by deletion of the nonstandard Clause and replaced with the Scottish Standard Clauses.