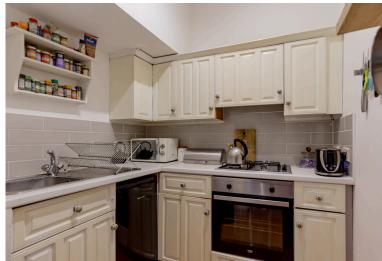

## **MAIN DOOR FLAT**

- Living Room/Dining Room
- Kitchen
- Two Double Bedrooms
- Shower Room
- Private Front Garden
- Free On-Street Parking
- Double Glazing & GCH
- EPC Rating C

This tastefully presented, lower colony-style, main door flat with private front garden is in a highly sought-after location close to lovely outdoor space at Leith Links. The property is ideally placed for access to a variety of amenities including shops, cafes, bars and restaurants in nearby Leith and the Shore. The accommodation comprises; comfortable living room/dining room with feature fireplace, separate kitchen, two double bedrooms and shower room. There is a large store cupboard and pulley off the hallway. A neatly maintained, private garden lies to the front and there is free onstreet parking in the area. The property is fully double glazed and has gas central heating. Included in the sale are the fitted carpets and floor coverings, oven, hob, fridge-freezer and washing machine. The appliances included are sold as seen with no warranty provided.