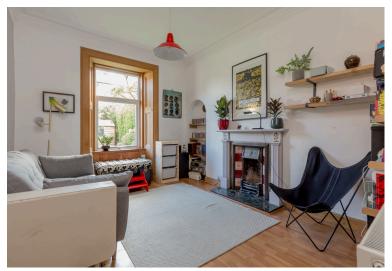

## **MAIN DOOR FLAT**

- Living Room/Dining Room
- Kitchen
- Two Double Bedrooms
- Shower Room
- Private Front Garden
- Free On-Street Parking
- Double Glazing & GCH
- EPC Rating C

This tastefully presented, lower colony-style, main door flat with private front garden is in a highly sought-after location close to lovely outdoor space at Leith Links. The property is ideally placed for access to a variety of amenities including shops, cafes, bars and restaurants in nearby Leith and the Shore. The accommodation comprises; comfortable living room/dining room with feature fireplace, separate kitchen, two double bedrooms and shower room. There is a large store cupboard and pulley off the hallway. A neatly maintained, private garden lies to the front and there is free onstreet parking in the area. The property is fully double glazed and has gas central heating. Included in the sale are the fitted carpets and floor coverings, oven, hob, fridge-freezer and washing machine. The appliances included are sold as seen with no warranty provided.