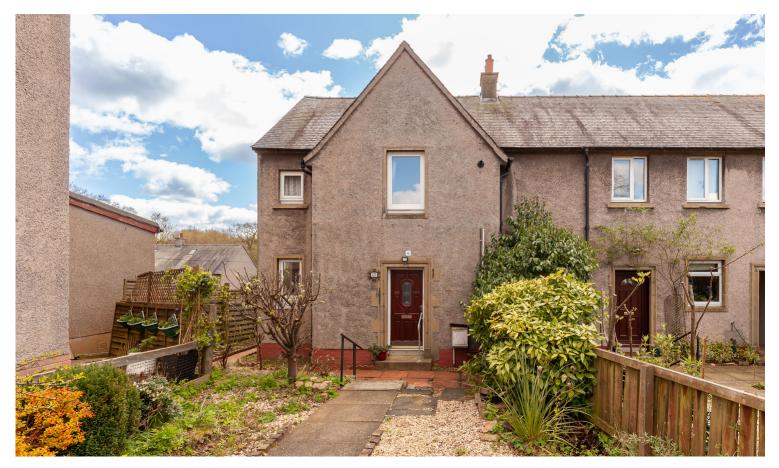

## **10 Carlowrie Avenue** Dalmeny, EH30 9TY

## **END-TERRACED HOUSE**

- Living Room
- Kitchen
- Two Double Bedrooms
- Bathroom
- Private Front & Rear Gardens
- Free On-Street Parking
- Double Glazing & GCH
- EPC Rating C

This generously proportioned end terraced house forms part of a quiet cul-de-sac in the popular village of Dalmeny, close to convenient public transport links by bus or rail. Nearby South Queensferry offers a range of amenities including shops, cafes, bars and restaurants. The accommodation comprises; bright living room, separate kitchen, two good-sized double bedrooms and bathroom. There is a south-east facing garden to the rear and a further garden to the front which could be converted for parking, subject to obtaining local authority permission and consents. There is free on-street parking in the area. The property is fully double glazed and has gas central heating. Included in the sale are the fitted carpets and floor coverings, curtains, cooker, hood, fridge-freezer, washing machine and lightshades. The appliances included are sold as seen with no warranty provided.