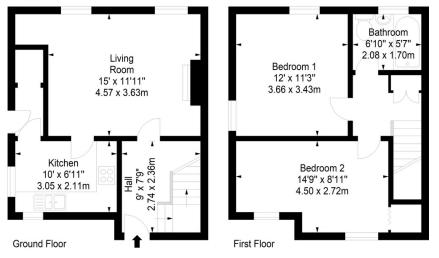

Carlowrie Avenue, Dalmeny, South Queensferry, Midlothian, EH30 9TY

🚫 SquareFoot

Approx. Gross Internal Area 750 Sq Ft - 69.68 Sq M For identification only. Not to scale. © SquareFoot 2024

Disclaimer: Prospective purchasers are advised to have their interest noted through their solicitor as soon as possible in order that they may be informed in the event of an early closing date being set for the receipt of offers. The Seller shall not be bound to accept the highest or any offer. These particulars do not form any part of any contract and the statements or plans contained herein are not warranted nor to scale. Approximate measurements have been taken by electronic device at the widest point. Services and appliances have not been tested for efficiency or safety and no warranty is given as to their compliance with any Regulations. Only offers using the Scottish Standard Clauses will be considered. Offers received not using these clauses will be responded to by deletion of the nonstandard Clause and replaced with the Scottish Standard Clauses.