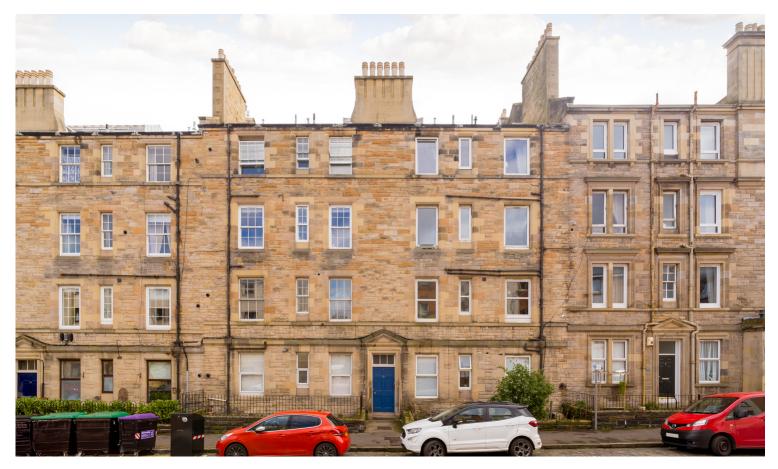

## **31/10 HALMYRE STREET** LEITH, EH6 8QD

## **SECOND FLOOR FLAT**

- Hallway
- Kitchen/Living/Dining Room
- Double Bedroom
- Bathroom
- WC Compartment
- Communal Garden
- On-Street Permit Parking
- Double Glazing & GCH
- EPC Rating C

Forming part of a traditional tenement, this bright and pleasant second floor flat is in the vibrant district of Leith, in the North-East of Edinburgh. Leith is a popular area just a short distance from the city centre and has an excellent range of local shops, restaurants and amenities. The location benefits from excellent public transport links and road connections to the City Bypass and Motorway Networks. The accommodation comprises; welcoming hallway, light and airy open plan kitchen/ living/ dining room with feature fireplace and high ceiling, one double bedroom with built in cupboard for additional storage, modern bathroom with overhead shower and separate W/C apartment. The property benefits from gas central heating and double glazing, communal rear garden and on-street permit parking. Included in the sale are floor coverings, curtains, cooker, oven, hob, hood, fridge-freezer and light shades. All appliances included above are sold as seen with no warranty provided.