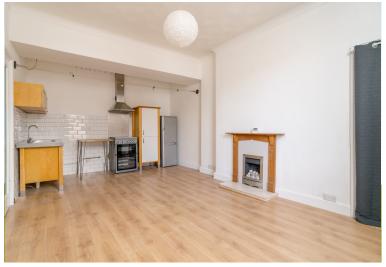

## **SECOND FLOOR FLAT**

- Hallway
- Kitchen/Living/Dining Room
- Double Bedroom
- Bathroom
- WC Compartment
- Communal Garden
- On-Street Permit Parking
- Double Glazing & GCH
- EPC Rating C

Forming part of a traditional tenement, this bright and pleasant second floor flat is in the vibrant district of Leith, in the North-East of Edinburgh. Leith is a popular area just a short distance from the city centre and has an excellent range of local shops, restaurants and amenities. The location benefits from excellent public transport links and road connections to the City Bypass and Motorway Networks. The accommodation comprises; welcoming hallway, light and airy open plan kitchen/ living/ dining room with feature fireplace and high ceiling, one double bedroom with built in cupboard for additional storage, modern bathroom with overhead shower and separate W/C apartment. The property benefits from gas central heating and double glazing, communal rear garden and on-street permit parking. Included in the sale are floor coverings, curtains, cooker, oven, hob, hood, fridge-freezer and light shades. All appliances included above are sold as seen with no warranty provided.