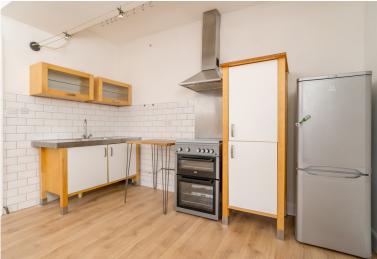

## **SECOND FLOOR FLAT**

- Hallway
- Kitchen/Living/Dining Room
- Double Bedroom
- Bathroom
- WC Compartment
- Communal Garden
- On-Street Permit Parking
- Double Glazing & GCH
- EPC Rating C

Forming part of a traditional tenement, this bright and pleasant second floor flat is in the vibrant district of Leith, in the North-East of Edinburgh. Leith is a popular area just a short distance from the city centre and has an excellent range of local shops, restaurants and amenities. The location benefits from excellent public transport links and road connections to the City Bypass and Motorway Networks. The accommodation comprises; welcoming hallway, light and airy open plan kitchen/ living/ dining room with feature fireplace and high ceiling, one double bedroom with built in cupboard for additional storage, modern bathroom with overhead shower and separate W/C apartment. The property benefits from gas central heating and double glazing, communal rear garden and on-street permit parking. Included in the sale are floor coverings, curtains, cooker, oven, hob, hood, fridge-freezer and light shades. All appliances included above are sold as seen with no warranty provided.