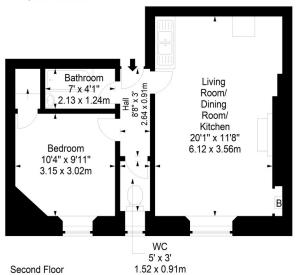

## **SECOND FLOOR FLAT**

- Hallway
- Kitchen/Living/Dining Room
- Double Bedroom
- Bathroom
- WC Compartment
- Communal Garden
- On-Street Permit Parking
- Double Glazing & GCH
- EPC Rating C

Forming part of a traditional tenement, this bright and pleasant second floor flat is in the vibrant district of Leith, in the North-East of Edinburgh. Leith is a popular area just a short distance from the city centre and has an excellent range of local shops, restaurants and amenities. The location benefits from excellent public transport links and road connections to the City Bypass and Motorway Networks. The accommodation comprises; welcoming hallway, light and airy open plan kitchen/ living/ dining room with feature fireplace and high ceiling, one double bedroom with built in cupboard for additional storage, modern bathroom with overhead shower and separate W/C apartment. The property benefits from gas central heating and double glazing, communal rear garden and on-street permit parking. Included in the sale are floor coverings, curtains, cooker, oven, hob, hood, fridge-freezer and light shades. All appliances included above are sold as seen with no warranty provided.

🚫 SquareFoot

Approx. Gross Internal Area 459 Sq Ft - 42.64 Sq M For identification only. Not to scale. © SquareFoot 2024

Disclaimer: Prospective purchasers are advised to have their interest noted through their solicitor as soon as possible in order that they may be informed in the event of an early closing date being set for the receipt of offers. The Seller shall not be bound to accept the highest or any offer. These particulars do not form any part of any contract and the statements or plans contained herein are not warranted nor to scale. Approximate measurements have been taken by electronic device at the widest point. Services and appliances have not been tested for efficiency or safety and no warranty is given as to their compliance with any Regulations. Only offers using the Scottish Standard Clauses will be considered. Offers received not using these clauses will be responded to by deletion of the nonstandard Clause and replaced with the Scottish Standard Clauses. Deans Properties