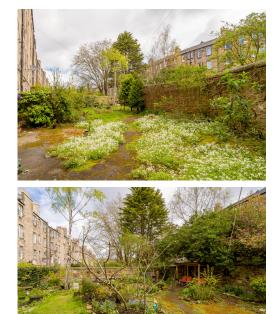

## **SECOND FLOOR FLAT**

- Hallway
- Kitchen/Living/Dining Room
- Double Bedroom
- Bathroom
- WC Compartment
- Communal Garden
- On-Street Permit Parking
- Double Glazing & GCH
- EPC Rating C

Forming part of a traditional tenement, this bright and pleasant second floor flat is in the vibrant district of Leith, in the North-East of Edinburgh. Leith is a popular area just a short distance from the city centre and has an excellent range of local shops, restaurants and amenities. The location benefits from excellent public transport links and road connections to the City Bypass and Motorway Networks. The accommodation comprises; welcoming hallway, light and airy open plan kitchen/ living/ dining room with feature fireplace and high ceiling, one double bedroom with built in cupboard for additional storage, modern bathroom with overhead shower and separate W/C apartment. The property benefits from gas central heating and double glazing, communal rear garden and on-street permit parking. Included in the sale are floor coverings, curtains, cooker, oven, hob, hood, fridge-freezer and light shades. All appliances included above are sold as seen with no warranty provided.