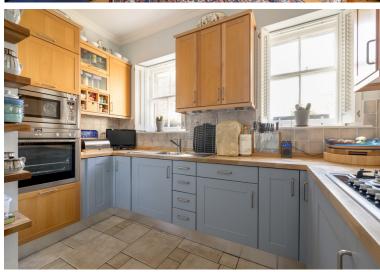

## **SEMI-DETACHED HOUSE**

- Living Room
- Kitchen
- Three Bedrooms
- Bathroom
- Shower Room
- Conservatory
- Private Garden
- Driveway
- Gas Central Heating
- EPC Rating -E

Forming part of a quiet street, this charming traditional semi-detached villa is situated in the highly desirable location of Newington. The property is close to a variety of amenities with Cameron Toll Shopping Centre within walking distance and the City Centre being easily accessible by way of an excellent public transport service. The spacious accommodation would make an ideal purchase for the professional couple/young family and comprises: welcoming entrance hallway, generously proportioned dual aspect sitting/dining room with feature period fireplace, well laid out modern fitted kitchen, lovely conservatory with French doors to the garden and downstairs modern shower room. An iron balustrade leads to the upper hallway with three delightful good sized double bedrooms and bathroom with white three-piece suite and shower. There is an established private garden located to the side of the property with a driveway providing off-street parking. The property benefits from gas central heating. Included in the sale are fitted carpets & floor coverings, integrated microwave & oven, hob, hood, fridge, freezer, washer dryer, light shades and all blinds. All appliances included are sold as seen with no warranty provided.