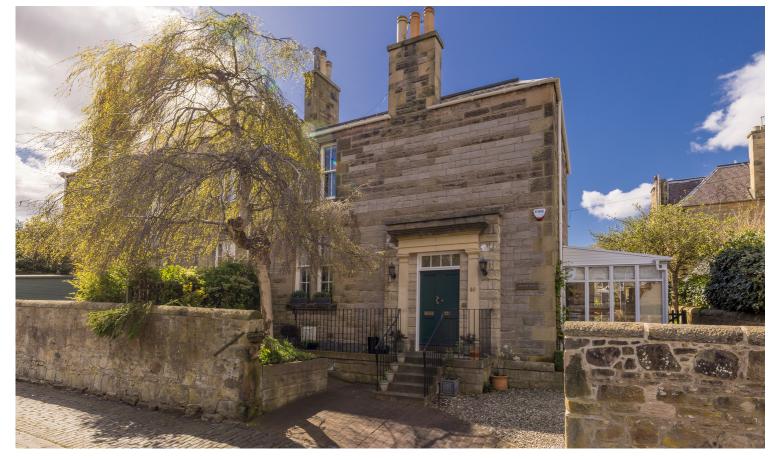

## **SEMI-DETACHED HOUSE**

- Living Room
- Kitchen
- Three Bedrooms
- Bathroom
- Shower Room
- Conservatory
- Private Garden
- Driveway
- Gas Central Heating
- EPC Rating -E

Forming part of a quiet street, this charming traditional semi-detached villa is situated in the highly desirable location of Newington. The property is close to a variety of amenities with Cameron Toll Shopping Centre within walking distance and the City Centre being easily accessible by way of an excellent public transport service. The spacious accommodation would make an ideal purchase for the professional couple/young family and comprises: welcoming entrance hallway, generously proportioned dual aspect sitting/dining room with feature period fireplace, well laid out modern fitted kitchen, lovely conservatory with French doors to the garden and downstairs modern shower room. An iron balustrade leads to the upper hallway with three delightful good sized double bedrooms and bathroom with white three-piece suite and shower. There is an established private garden located to the side of the property with a driveway providing off-street parking. The property benefits from gas central heating. Included in the sale are fitted carpets & floor coverings, integrated microwave & oven, hob, hood, fridge, freezer, washer dryer, light shades and all blinds. All appliances included are sold as seen with no warranty provided.