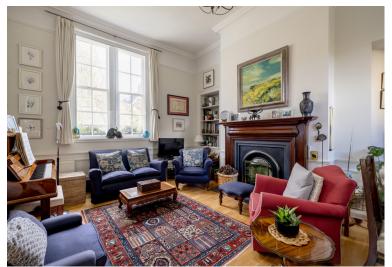

## **SEMI-DETACHED HOUSE**

- Living Room
- Kitchen
- Three Bedrooms
- Bathroom
- Shower Room
- Conservatory
- Private Garden
- Driveway
- Gas Central Heating
- EPC Rating -E

Forming part of a quiet street, this charming traditional semi-detached villa is situated in the highly desirable location of Newington. The property is close to a variety of amenities with Cameron Toll Shopping Centre within walking distance and the City Centre being easily accessible by way of an excellent public transport service. The spacious accommodation would make an ideal purchase for the professional couple/young family and comprises: welcoming entrance hallway, generously proportioned dual aspect sitting/dining room with feature period fireplace, well laid out modern fitted kitchen, lovely conservatory with French doors to the garden and downstairs modern shower room. An iron balustrade leads to the upper hallway with three delightful good sized double bedrooms and bathroom with white three-piece suite and shower. There is an established private garden located to the side of the property with a driveway providing off-street parking. The property benefits from gas central heating. Included in the sale are fitted carpets & floor coverings, integrated microwave & oven, hob, hood, fridge, freezer, washer dryer, light shades and all blinds. All appliances included are sold as seen with no warranty provided.