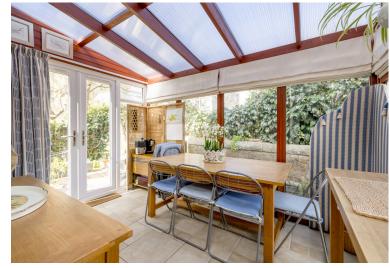

## **SEMI-DETACHED HOUSE**

- Living Room
- Kitchen
- Three Bedrooms
- Bathroom
- Shower Room
- Conservatory
- Private Garden
- Driveway
- Gas Central Heating
- EPC Rating -E

Forming part of a quiet street, this charming traditional semi-detached villa is situated in the highly desirable location of Newington. The property is close to a variety of amenities with Cameron Toll Shopping Centre within walking distance and the City Centre being easily accessible by way of an excellent public transport service. The spacious accommodation would make an ideal purchase for the professional couple/young family and comprises: welcoming entrance hallway, generously proportioned dual aspect sitting/dining room with feature period fireplace, well laid out modern fitted kitchen, lovely conservatory with French doors to the garden and downstairs modern shower room. An iron balustrade leads to the upper hallway with three delightful good sized double bedrooms and bathroom with white three-piece suite and shower. There is an established private garden located to the side of the property with a driveway providing off-street parking. The property benefits from gas central heating. Included in the sale are fitted carpets & floor coverings, integrated microwave & oven, hob, hood, fridge, freezer, washer dryer, light shades and all blinds. All appliances included are sold as seen with no warranty provided.