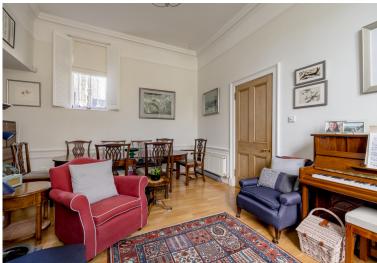

## **SEMI-DETACHED HOUSE**

- Living Room
- Kitchen
- Three Bedrooms
- Bathroom
- Shower Room
- Conservatory
- Private Garden
- Driveway
- Gas Central Heating
- EPC Rating -E

Forming part of a quiet street, this charming traditional semi-detached villa is situated in the highly desirable location of Newington. The property is close to a variety of amenities with Cameron Toll Shopping Centre within walking distance and the City Centre being easily accessible by way of an excellent public transport service. The spacious accommodation would make an ideal purchase for the professional couple/young family and comprises: welcoming entrance hallway, generously proportioned dual aspect sitting/dining room with feature period fireplace, well laid out modern fitted kitchen, lovely conservatory with French doors to the garden and downstairs modern shower room. An iron balustrade leads to the upper hallway with three delightful good sized double bedrooms and bathroom with white three-piece suite and shower. There is an established private garden located to the side of the property with a driveway providing off-street parking. The property benefits from gas central heating. Included in the sale are fitted carpets & floor coverings, integrated microwave & oven, hob, hood, fridge, freezer, washer dryer, light shades and all blinds. All appliances included are sold as seen with no warranty provided.