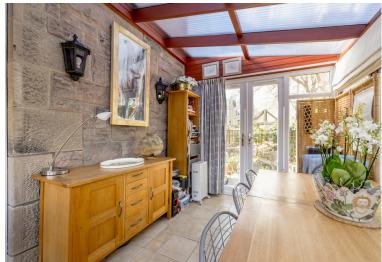

## **SEMI-DETACHED HOUSE**

- Living Room
- Kitchen
- Three Bedrooms
- Bathroom
- Shower Room
- Conservatory
- Private Garden
- Driveway
- Gas Central Heating
- EPC Rating -E

Forming part of a quiet street, this charming traditional semi-detached villa is situated in the highly desirable location of Newington. The property is close to a variety of amenities with Cameron Toll Shopping Centre within walking distance and the City Centre being easily accessible by way of an excellent public transport service. The spacious accommodation would make an ideal purchase for the professional couple/young family and comprises: welcoming entrance hallway, generously proportioned dual aspect sitting/dining room with feature period fireplace, well laid out modern fitted kitchen, lovely conservatory with French doors to the garden and downstairs modern shower room. An iron balustrade leads to the upper hallway with three delightful good sized double bedrooms and bathroom with white three-piece suite and shower. There is an established private garden located to the side of the property with a driveway providing off-street parking. The property benefits from gas central heating. Included in the sale are fitted carpets & floor coverings, integrated microwave & oven, hob, hood, fridge, freezer, washer dryer, light shades and all blinds. All appliances included are sold as seen with no warranty provided.