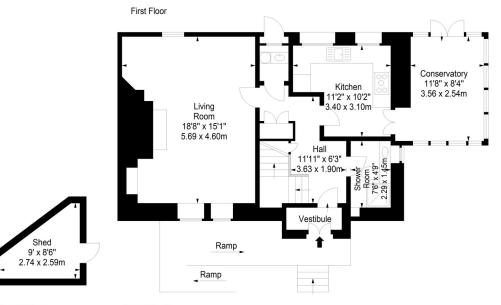

## **SEMI-DETACHED HOUSE**

- Living Room
- Kitchen
- Three Bedrooms
- Bathroom
- Shower Room
- Conservatory
- Private Garden
- Driveway
- Gas Central Heating
- EPC Rating -E

Forming part of a quiet street, this charming traditional semi-detached villa is situated in the highly desirable location of Newington. The property is close to a variety of amenities with Cameron Toll Shopping Centre within walking distance and the City Centre being easily accessible by way of an excellent public transport service. The spacious accommodation would make an ideal purchase for the professional couple/young family and comprises: welcoming entrance hallway, generously proportioned dual aspect sitting/dining room with feature period fireplace, well laid out modern fitted kitchen, lovely conservatory with French doors to the garden and downstairs modern shower room. An iron balustrade leads to the upper hallway with three delightful good sized double bedrooms and bathroom with white three-piece suite and shower. There is an established private garden located to the side of the property with a driveway providing off-street parking. The property benefits from gas central heating. Included in the sale are fitted carpets & floor coverings, integrated microwave & oven, hob, hood, fridge, freezer, washer dryer, light shades and all blinds. All appliances included are sold as seen with no warranty provided.

Approx. Gross Internal Area 1208 Sq Ft - 112.22 Sq M Shed Approx. Gross Internal Area 53 Sq Ft - 4.92 Sq M For identification only. Not to scale. © SquareFoot 2024

Disclaimer: Prospective purchasers are advised to have their interest noted through their solicitor as soon as possible in order that they may be informed in the event of an early closing date being set for the receipt of offers. The Seller shall not be bound to accept the highest or any offer. These particulars do not form any part of any contract and the statements or plans contained herein are not warranted nor to scale. Approximate measurements have been taken by electronic device at the widest point. Services and appliances have not been tested for efficiency or safety and no warranty is given as to their compliance with any Regulations. Only offers using the Scottish Standard Clauses will be considered. Offers received not using these clauses will be responded to by deletion of the nonstandard Clause and replaced with the Scottish Standard Clauses.