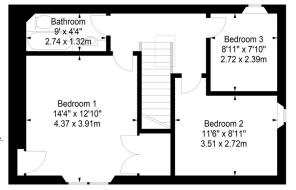

## **SEMI-DETACHED HOUSE**

- Living Room
- Kitchen
- Three Bedrooms
- Bathroom
- Shower Room
- Conservatory
- Private Garden
- Driveway
- Gas Central Heating
- EPC Rating -E

Forming part of a quiet street, this charming traditional semi-detached villa is situated in the highly desirable location of Newington. The property is close to a variety of amenities with Cameron Toll Shopping Centre within walking distance and the City Centre being easily accessible by way of an excellent public transport service. The spacious accommodation would make an ideal purchase for the professional couple/young family and comprises: welcoming entrance hallway, generously proportioned dual aspect sitting/dining room with feature period fireplace, well laid out modern fitted kitchen, lovely conservatory with French doors to the garden and downstairs modern shower room. An iron balustrade leads to the upper hallway with three delightful good sized double bedrooms and bathroom with white three-piece suite and shower. There is an established private garden located to the side of the property with a driveway providing off-street parking. The property benefits from gas central heating. Included in the sale are fitted carpets & floor coverings, integrated microwave & oven, hob, hood, fridge, freezer, washer dryer, light shades and all blinds. All appliances included are sold as seen with no warranty provided.

Approx. Gross Internal Area 1208 Sq Ft - 112.22 Sq M Shed Approx. Gross Internal Area 53 Sq Ft - 4.92 Sq M For identification only. Not to scale. © SquareFoot 2024

Disclaimer: Prospective purchasers are advised to have their interest noted through their solicitor as soon as possible in order that they may be informed in the event of an early closing date being set for the receipt of offers. The Seller shall not be bound to accept the highest or any offer. These particulars do not form any part of any contract and the statements or plans contained herein are not warranted nor to scale. Approximate measurements have been taken by electronic device at the widest point. Services and appliances have not been tested for efficiency or safety and no warranty is given as to their compliance with any Regulations. Only offers using the Scottish Standard Clauses will be considered. Offers received not using these clauses will be responded to by deletion of the nonstandard Clause and replaced with the Scottish Standard Clauses.