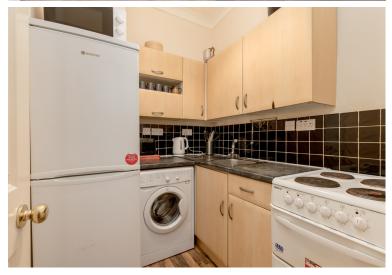

### **SECOND FLOOR FLAT**

- Living Room/Dining Room
- Kitchen
- Double Bedroom
- Single Bedroom
- Shower Room
- Communal Rear Garden
- Double Glazing & GCH
- EPC Rating C

Forming part of a traditional tenement, this well presented second floor flat is located in the popular area of Leith in the North-East of Edinburgh. Leith is a vibrant area with an excellent array of local shops and amenities on offer, with the property a short distance from Leith Walk, the Shore, the City Centre and Waverley Station. There are plenty of open green spaces nearby such as Pilrig Park, Leith Links, Calton Hill and Arthur's Seat. There are excellent public transport links, to and from the city centre and easy connections to the Bypass and Motorway networks. The accommodation comprises; entrance hallway, a spacious living room/dining room with ornate cornicing, fitted kitchen, double bedroom, single bedroom and a shower room. Further features on offer include communal garden to the rear, on street parking, gas central heating and double glazing. Items included in the sale are floor coverings, curtains, cooker, fridge freezer, washing machine and light shades. The appliances included are sold as seen with no warranty provided.