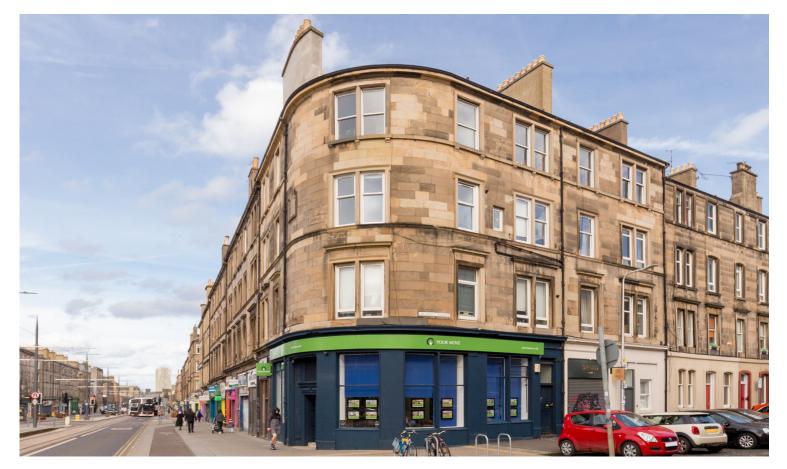

## 3 (2F1) Dalmeny Street LEITH, EH6 8PF

### **SECOND FLOOR FLAT**

- Living Room/Dining Room
- Kitchen
- Double Bedroom
- Single Bedroom
- Shower Room
- Communal Rear Garden
- Double Glazing & GCH
- EPC Rating C

Forming part of a traditional tenement, this well presented second floor flat is located in the popular area of Leith in the North-East of Edinburgh. Leith is a vibrant area with an excellent array of local shops and amenities on offer, with the property a short distance from Leith Walk, the Shore, the City Centre and Waverley Station. There are plenty of open green spaces nearby such as Pilrig Park, Leith Links, Calton Hill and Arthur's Seat. There are excellent public transport links, to and from the city centre and easy connections to the Bypass and Motorway networks. The accommodation comprises; entrance hallway, a spacious living room/dining room with ornate cornicing, fitted kitchen, double bedroom, single bedroom and a shower room. Further features on offer include communal garden to the rear, on street parking, gas central heating and double glazing. Items included in the sale are floor coverings, curtains, cooker, fridge freezer, washing machine and light shades. The appliances included are sold as seen with no warranty provided.