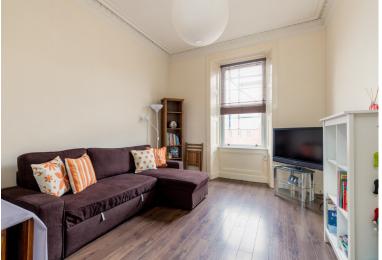

### **SECOND FLOOR FLAT**

- Living Room/Dining Room
- Kitchen
- Double Bedroom
- Single Bedroom
- Shower Room
- Communal Rear Garden
- Double Glazing & GCH
- EPC Rating C

Forming part of a traditional tenement, this well presented second floor flat is located in the popular area of Leith in the North-East of Edinburgh. Leith is a vibrant area with an excellent array of local shops and amenities on offer, with the property a short distance from Leith Walk, the Shore, the City Centre and Waverley Station. There are plenty of open green spaces nearby such as Pilrig Park, Leith Links, Calton Hill and Arthur's Seat. There are excellent public transport links, to and from the city centre and easy connections to the Bypass and Motorway networks. The accommodation comprises; entrance hallway, a spacious living room/dining room with ornate cornicing, fitted kitchen, double bedroom, single bedroom and a shower room. Further features on offer include communal garden to the rear, on street parking, gas central heating and double glazing. Items included in the sale are floor coverings, curtains, cooker, fridge freezer, washing machine and light shades. The appliances included are sold as seen with no warranty provided.