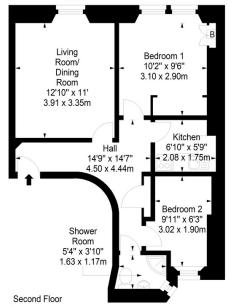

#### Dalmeny Street, Edinburgh, Midlothian, EH6 8PF

Approx. Gross Internal Area 491 Sq Ft - 45.61 Sq M For identification only. Not to scale. © SquareFoot 2023

Disclaimer: Prospective purchasers are advised to have their interest noted through their solicitor as soon as possible in order that they may be informed in the event of an early closing date being set for the receipt of offers. The Seller shall not be bound to accept the highest or any offer. These particulars do not form any part of any contract and the statements or plans contained herein are not warranted nor to scale. Approximate measurements have been taken by electronic device at the widest point. Services and appliances have not been tested for efficiency or safety and no warranty is given as to their compliance with any Regulations. Only offers using the Scottish Standard Clauses will be considered. Offers received not using these clauses will be responded to by deletion of the nonstandard Clause and replaced with the Scottish Standard Clauses. Deans Properties