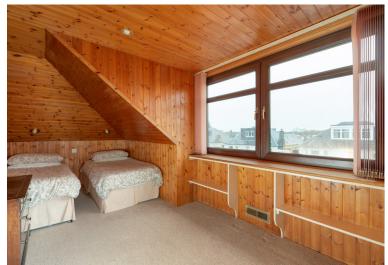

## **DETACHED BUNGALOW**

- Living Room
- Kitchen/Dining Room
- Sunroom
- Three Double Bedrooms
- Bedroom 4/Study
- Shower Room
- Separate W.C.
- Private Front & Rear Gardens
- Driveway & Garage
- Double Glazing & GCH
- EPC Rating D

This generous, extended detached bungalow with south-facing rear garden has great potential as a fantastic family home in Duddingston, east Edinburgh, close to good local schooling, play parks and private and public golf courses. The property is also within walking distance of Portobello offering a range of popular cafes, restaurants, shops and lovely walks at Portobello Beach. The accommodation comprises; bay-windowed living room, large, openplan kitchen/dining room, south-facing sunroom, three good-sized double bedrooms, study/fourth bedroom, shower room and separate W.C. An extensive, neatly landscaped garden lies to the rear and there is a further garden area with driveway and garage to the front. The property is fully double glazed and has gas central heating. Included in the sale are the fitted carpets and floor coverings, blinds, oven, hob, hood, fridge-freezer, washing machine, tumble dryer, dishwasher and lightshades. The appliances included are sold as seen with no warranty provided.