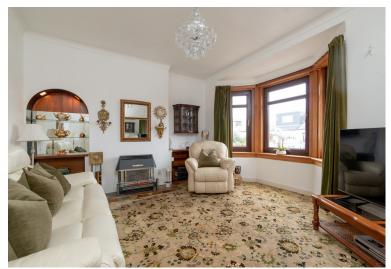

This generous, extended detached bungalow with south-facing rear garden has great potential as a fantastic family home in Duddingston, east Edinburgh, close to good local schooling, play parks and private and public golf courses. The property is also within walking distance of Portobello offering a range of popular cafes, restaurants, shops and lovely walks at Portobello Beach. The accommodation comprises; bay-windowed living room, large, openplan kitchen/dining room, south-facing sunroom, three good-sized double bedrooms, study/fourth bedroom, shower room and separate W.C. An extensive, neatly landscaped garden lies to the rear and there is a further garden area with driveway and garage to the front. The property is fully double glazed and has gas central heating. Included in the sale are the fitted carpets and floor coverings, blinds, oven, hob, hood, fridge-freezer, washing machine, tumble dryer, dishwasher and lightshades. The appliances included are sold as seen with no warranty provided.