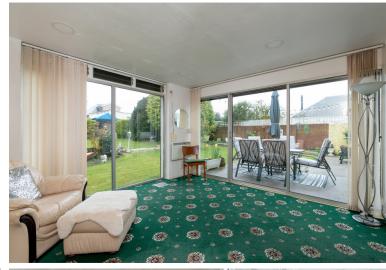

This generous, extended detached bungalow with south-facing rear garden has great potential as a fantastic family home in Duddingston, east Edinburgh, close to good local schooling, play parks and private and public golf courses. The property is also within walking distance of Portobello offering a range of popular cafes, restaurants, shops and lovely walks at Portobello Beach. The accommodation comprises; bay-windowed living room, large, openplan kitchen/dining room, south-facing sunroom, three good-sized double bedrooms, study/fourth bedroom, shower room and separate W.C. An extensive, neatly landscaped garden lies to the rear and there is a further garden area with driveway and garage to the front. The property is fully double glazed and has gas central heating. Included in the sale are the fitted carpets and floor coverings, blinds, oven, hob, hood, fridge-freezer, washing machine, tumble dryer, dishwasher and lightshades. The appliances included are sold as seen with no warranty provided.