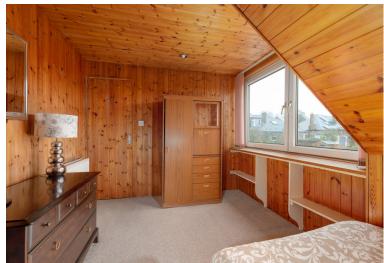

## **DETACHED BUNGALOW**

- Living Room
- Kitchen/Dining Room
- Sunroom
- Three Double Bedrooms
- Bedroom 4/Study
- Shower Room
- Separate W.C.
- Private Front & Rear Gardens
- Driveway & Garage
- Double Glazing & GCH
- EPC Rating D

This generous, extended detached bungalow with south-facing rear garden has great potential as a fantastic family home in Duddingston, east Edinburgh, close to good local schooling, play parks and private and public golf courses. The property is also within walking distance of Portobello offering a range of popular cafes, restaurants, shops and lovely walks at Portobello Beach. The accommodation comprises; bay-windowed living room, large, openplan kitchen/dining room, south-facing sunroom, three good-sized double bedrooms, study/fourth bedroom, shower room and separate W.C. An extensive, neatly landscaped garden lies to the rear and there is a further garden area with driveway and garage to the front. The property is fully double glazed and has gas central heating. Included in the sale are the fitted carpets and floor coverings, blinds, oven, hob, hood, fridge-freezer, washing machine, tumble dryer, dishwasher and lightshades. The appliances included are sold as seen with no warranty provided.