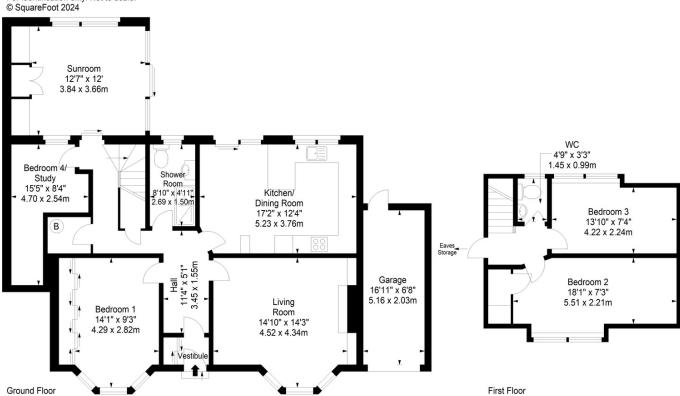

## Durham Terrace, Edinburgh, Midlothian, EH15 1QJ

Approx. Gross Internal Area 1555 Sq Ft - 144.46 Sq M

1555 Sq Ft - 144.46 Sq M (Including Garage)
For identification only. Not to scale.

Disclaimer: Prospective purchasers are advised to have their interest noted through their solicitor as soon as possible in order that they may be informed in the event of an early closing date being set for the receipt of offers. The Seller shall not be bound to accept the highest or any offer. These particulars do not form any part of any contract and the statements or plans contained herein are not warranted nor to scale. Approximate measurements have been taken by electronic device at the widest point. Services and appliances have not been tested for efficiency or safety and no warranty is given as to their compliance with any Regulations. Only offers using the Scottish Standard Clauses will be considered. Offers received not using these clauses will be responded to by deletion of the non-standard Clause and replaced with the Scottish Standard Clauses.