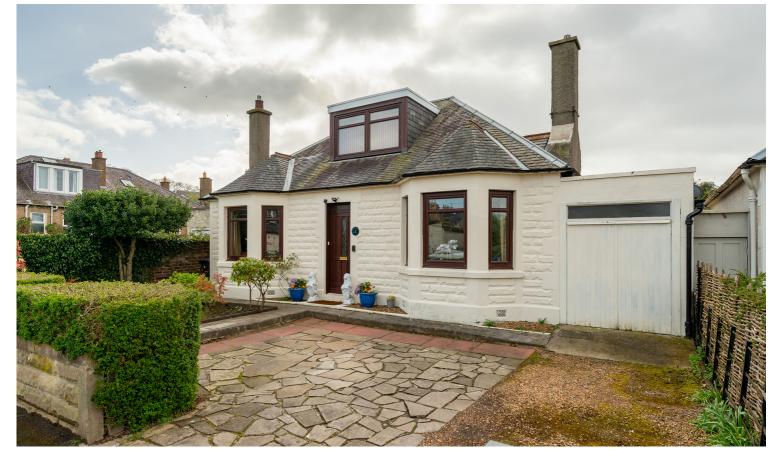

**1 Durham Terrace** Duddingston, EH15 1QJ

This generous, extended detached bungalow with south-facing rear garden has great potential as a fantastic family home in Duddingston, east Edinburgh, close to good local schooling, play parks and private and public golf courses. The property is also within walking distance of Portobello offering a range of popular cafes, restaurants, shops and lovely walks at Portobello Beach. The accommodation comprises; bay-windowed living room, large, openplan kitchen/dining room, south-facing sunroom, three good-sized double bedrooms, study/fourth bedroom, shower room and separate W.C. An extensive, neatly landscaped garden lies to the rear and there is a further garden area with driveway and garage to the front. The property is fully double glazed and has gas central heating. Included in the sale are the fitted carpets and floor coverings, blinds, oven, hob, hood, fridge-freezer, washing machine, tumble dryer, dishwasher and lightshades. The appliances included are sold as seen with no warranty provided.