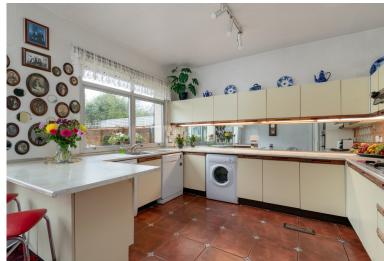

This generous, extended detached bungalow with south-facing rear garden has great potential as a fantastic family home in Duddingston, east Edinburgh, close to good local schooling, play parks and private and public golf courses. The property is also within walking distance of Portobello offering a range of popular cafes, restaurants, shops and lovely walks at Portobello Beach. The accommodation comprises; bay-windowed living room, large, openplan kitchen/dining room, south-facing sunroom, three good-sized double bedrooms, study/fourth bedroom, shower room and separate W.C. An extensive, neatly landscaped garden lies to the rear and there is a further garden area with driveway and garage to the front. The property is fully double glazed and has gas central heating. Included in the sale are the fitted carpets and floor coverings, blinds, oven, hob, hood, fridge-freezer, washing machine, tumble dryer, dishwasher and lightshades. The appliances included are sold as seen with no warranty provided.