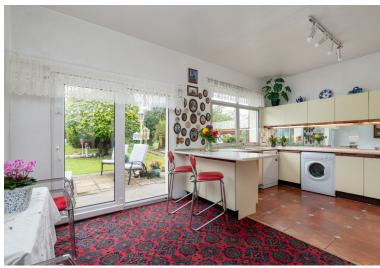

This generous, extended detached bungalow with south-facing rear garden has great potential as a fantastic family home in Duddingston, east Edinburgh, close to good local schooling, play parks and private and public golf courses. The property is also within walking distance of Portobello offering a range of popular cafes, restaurants, shops and lovely walks at Portobello Beach. The accommodation comprises; bay-windowed living room, large, openplan kitchen/dining room, south-facing sunroom, three good-sized double bedrooms, study/fourth bedroom, shower room and separate W.C. An extensive, neatly landscaped garden lies to the rear and there is a further garden area with driveway and garage to the front. The property is fully double glazed and has gas central heating. Included in the sale are the fitted carpets and floor coverings, blinds, oven, hob, hood, fridge-freezer, washing machine, tumble dryer, dishwasher and lightshades. The appliances included are sold as seen with no warranty provided.