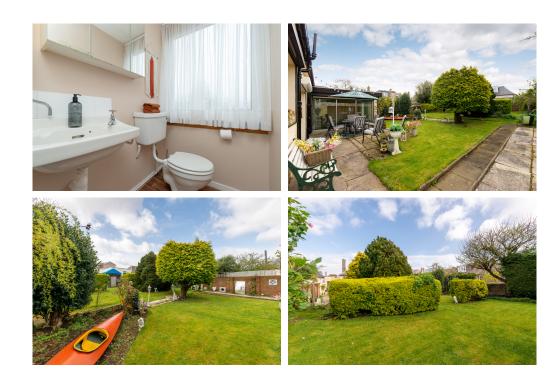

This generous, extended detached bungalow with south-facing rear garden has great potential as a fantastic family home in Duddingston, east Edinburgh, close to good local schooling, play parks and private and public golf courses. The property is also within walking distance of Portobello offering a range of popular cafes, restaurants, shops and lovely walks at Portobello Beach. The accommodation comprises; bay-windowed living room, large, openplan kitchen/dining room, south-facing sunroom, three good-sized double bedrooms, study/fourth bedroom, shower room and separate W.C. An extensive, neatly landscaped garden lies to the rear and there is a further garden area with driveway and garage to the front. The property is fully double glazed and has gas central heating. Included in the sale are the fitted carpets and floor coverings, blinds, oven, hob, hood, fridge-freezer, washing machine, tumble dryer, dishwasher and lightshades. The appliances included are sold as seen with no warranty provided.