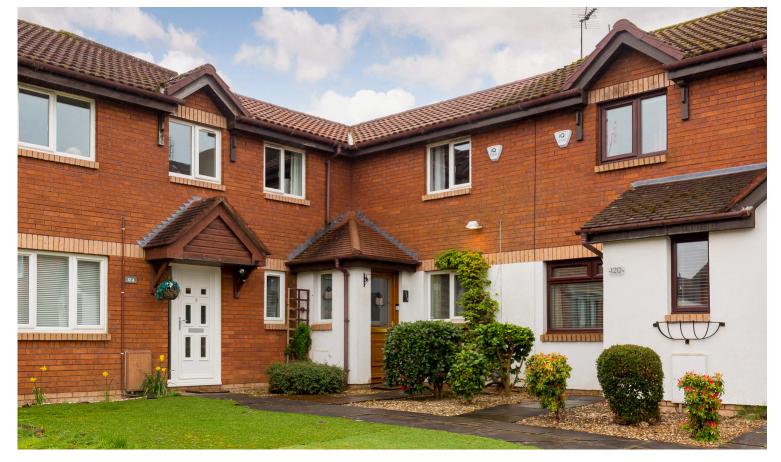

**122 Upper Craigour** Little France, EH17 7SH

This spacious mid-terraced house forms part of a well-established, modern development in the popular residential area of Little France in south Edinburgh, close to Edinburgh Royal Infirmary. The accommodation on the ground floor comprises; generous living room with attractive fireplace, bright, open-plan dining room/conservatory, large, modern kitchen, shower room and cloakroom. There are three good-sized double bedrooms on the first floor and a bathroom with shower over bath. An immaculately landscaped, south-east facing garden lies to the rear and there is an allocated parking space. The property is fully double glazed and has gas central heating. Included in the sale are the fitted floor coverings, blinds, oven, hob, hood, fridge, freezer, washing machine, dishwasher, integrated microwave and all garden furniture. The appliances included are sold as seen with no warranty provided.