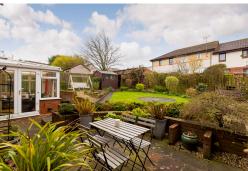

This spacious mid-terraced house forms part of a well-established, modern development in the popular residential area of Little France in south Edinburgh, close to Edinburgh Royal Infirmary. The accommodation on the ground floor comprises; generous living room with attractive fireplace, bright, open-plan dining room/conservatory, large, modern kitchen, shower room and cloakroom. There are three good-sized double bedrooms on the first floor and a bathroom with shower over bath. An immaculately landscaped, south-east facing garden lies to the rear and there is an allocated parking space. The property is fully double glazed and has gas central heating. Included in the sale are the fitted floor coverings, blinds, oven, hob, hood, fridge, freezer, washing machine, dishwasher, integrated microwave and all garden furniture. The appliances included are sold as seen with no warranty provided.