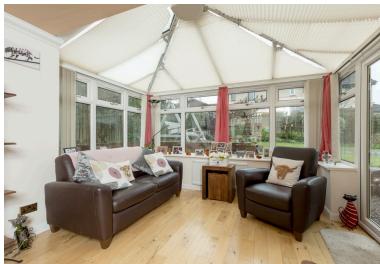

This spacious mid-terraced house forms part of a well-established, modern development in the popular residential area of Little France in south Edinburgh, close to Edinburgh Royal Infirmary. The accommodation on the ground floor comprises; generous living room with attractive fireplace, bright, open-plan dining room/conservatory, large, modern kitchen, shower room and cloakroom. There are three good-sized double bedrooms on the first floor and a bathroom with shower over bath. An immaculately landscaped, south-east facing garden lies to the rear and there is an allocated parking space. The property is fully double glazed and has gas central heating. Included in the sale are the fitted floor coverings, blinds, oven, hob, hood, fridge, freezer, washing machine, dishwasher, integrated microwave and all garden furniture. The appliances included are sold as seen with no warranty provided.