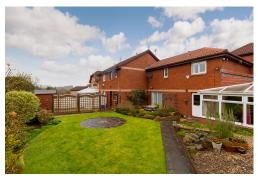

This spacious mid-terraced house forms part of a well-established, modern development in the popular residential area of Little France in south Edinburgh, close to Edinburgh Royal Infirmary. The accommodation on the ground floor comprises; generous living room with attractive fireplace, bright, open-plan dining room/conservatory, large, modern kitchen, shower room and cloakroom. There are three good-sized double bedrooms on the first floor and a bathroom with shower over bath. An immaculately landscaped, south-east facing garden lies to the rear and there is an allocated parking space. The property is fully double glazed and has gas central heating. Included in the sale are the fitted floor coverings, blinds, oven, hob, hood, fridge, freezer, washing machine, dishwasher, integrated microwave and all garden furniture. The appliances included are sold as seen with no warranty provided.