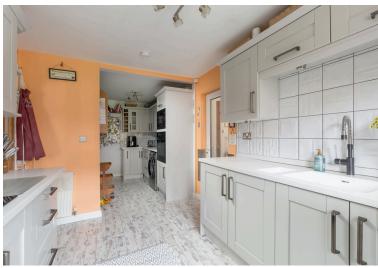

This spacious mid-terraced house forms part of a well-established, modern development in the popular residential area of Little France in south Edinburgh, close to Edinburgh Royal Infirmary. The accommodation on the ground floor comprises; generous living room with attractive fireplace, bright, open-plan dining room/conservatory, large, modern kitchen, shower room and cloakroom. There are three good-sized double bedrooms on the first floor and a bathroom with shower over bath. An immaculately landscaped, south-east facing garden lies to the rear and there is an allocated parking space. The property is fully double glazed and has gas central heating. Included in the sale are the fitted floor coverings, blinds, oven, hob, hood, fridge, freezer, washing machine, dishwasher, integrated microwave and all garden furniture. The appliances included are sold as seen with no warranty provided.