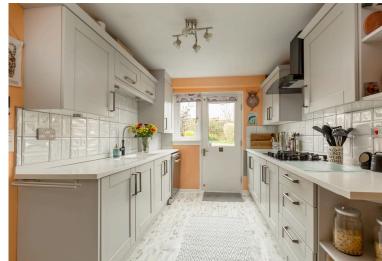

This spacious mid-terraced house forms part of a well-established, modern development in the popular residential area of Little France in south Edinburgh, close to Edinburgh Royal Infirmary. The accommodation on the ground floor comprises; generous living room with attractive fireplace, bright, open-plan dining room/conservatory, large, modern kitchen, shower room and cloakroom. There are three good-sized double bedrooms on the first floor and a bathroom with shower over bath. An immaculately landscaped, south-east facing garden lies to the rear and there is an allocated parking space. The property is fully double glazed and has gas central heating. Included in the sale are the fitted floor coverings, blinds, oven, hob, hood, fridge, freezer, washing machine, dishwasher, integrated microwave and all garden furniture. The appliances included are sold as seen with no warranty provided.