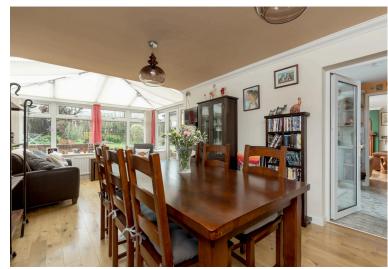

This spacious mid-terraced house forms part of a well-established, modern development in the popular residential area of Little France in south Edinburgh, close to Edinburgh Royal Infirmary. The accommodation on the ground floor comprises; generous living room with attractive fireplace, bright, open-plan dining room/conservatory, large, modern kitchen, shower room and cloakroom. There are three good-sized double bedrooms on the first floor and a bathroom with shower over bath. An immaculately landscaped, south-east facing garden lies to the rear and there is an allocated parking space. The property is fully double glazed and has gas central heating. Included in the sale are the fitted floor coverings, blinds, oven, hob, hood, fridge, freezer, washing machine, dishwasher, integrated microwave and all garden furniture. The appliances included are sold as seen with no warranty provided.