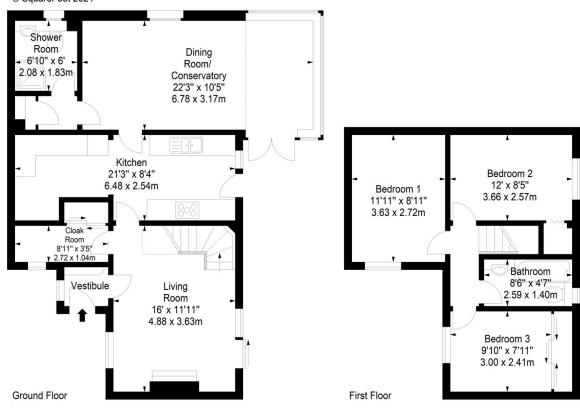

## Upper Craigour, Edinburgh, Midlothian, EH17 7SH

Approx. Gross Internal Area 1151 Sq Ft - 106.93 Sq M For identification only. Not to scale. © SquareFoot 2024

Disclaimer: Prospective purchasers are advised to have their interest noted through their solicitor as soon as possible in order that they may be informed in the event of an early closing date being set for the receipt of offers. The Seller shall not be bound to accept the highest or any offer. These particulars do not form any part of any contract and the statements or plans contained herein are not warranted nor to scale. Approximate measurements have been taken by electronic device at the widest point. Services and appliances have not been tested for efficiency or safety and no warranty is given as to their compliance with any Regulations. Only offers using the Scottish Standard Clauses will be considered. Offers received not using these clauses will be responded to by deletion of the nonstandard Clause and replaced with the Scottish Standard Clauses.