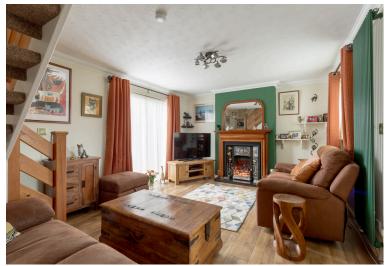

This spacious mid-terraced house forms part of a well-established, modern development in the popular residential area of Little France in south Edinburgh, close to Edinburgh Royal Infirmary. The accommodation on the ground floor comprises; generous living room with attractive fireplace, bright, open-plan dining room/conservatory, large, modern kitchen, shower room and cloakroom. There are three good-sized double bedrooms on the first floor and a bathroom with shower over bath. An immaculately landscaped, south-east facing garden lies to the rear and there is an allocated parking space. The property is fully double glazed and has gas central heating. Included in the sale are the fitted floor coverings, blinds, oven, hob, hood, fridge, freezer, washing machine, dishwasher, integrated microwave and all garden furniture. The appliances included are sold as seen with no warranty provided.