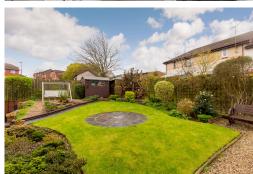

This spacious mid-terraced house forms part of a well-established, modern development in the popular residential area of Little France in south Edinburgh, close to Edinburgh Royal Infirmary. The accommodation on the ground floor comprises; generous living room with attractive fireplace, bright, open-plan dining room/conservatory, large, modern kitchen, shower room and cloakroom. There are three good-sized double bedrooms on the first floor and a bathroom with shower over bath. An immaculately landscaped, south-east facing garden lies to the rear and there is an allocated parking space. The property is fully double glazed and has gas central heating. Included in the sale are the fitted floor coverings, blinds, oven, hob, hood, fridge, freezer, washing machine, dishwasher, integrated microwave and all garden furniture. The appliances included are sold as seen with no warranty provided.