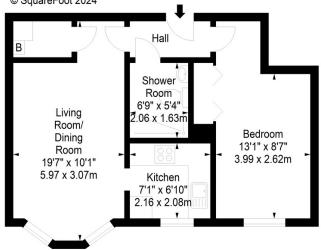

Homescott House, Goldenacre Terrace, Edinburgh, Midlothian, EH3 5RE

Approx. Gross Internal Area 464 Sq Ft - 43.11 Sq M For identification only. Not to scale. © SquareFoot 2024

First Floor

Disclaimer: Prospective purchasers are advised to have their interest noted through their solicitor as soon as possible in order that they may be informed in the event of an early closing date being set for the receipt of offers. The Seller shall not be bound to accept the highest or any offer. These particulars do not form any part of any contract and the statements or plans contained herein are not warranted nor to scale. Approximate measurements have been taken by electronic device at the widest point. Services and appliances have not been tested for efficiency or safety and no warranty is given as to their compliance with any Regulations. Only offers using the Scottish Standard Clauses will be considered. Offers received not using these clauses will be responded to by deletion of the nonstandard Clause and replaced with the Scottish Standard Clauses.