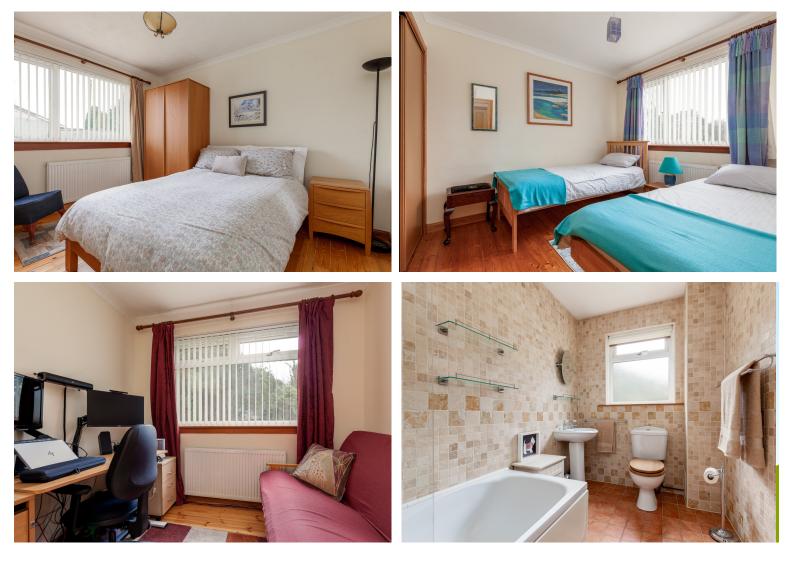

### **DETACHED BUNGALOW**

- Living Room/Dining Room
- Kitchen
- Four Double Bedrooms (one en-suite)
- Bathroom
- Utility Room
- Front and Rear Gardens
- Driveway
- Garage
- Double Glazing & GCH
- EPC Rating C

With fantastic views of Ochil Hills, this spacious four-bedroom bungalow is situated in a quiet cul de sac in Tillicoultry, Clackmannashire. The property lies in a charming neighbourhood, which is conveniently located for an easy commute throughout the central belt of Scotland and major cities, with an abundance of excellent amenities close by including supermarkets, leisure facilities and schools. The family accommodation comprises; entrance vestibule, hall with storage cupboard, bright and airy dual aspect living room/dining room, kitchen, utility room, large principal bedroom with en-suite and fitted wardrobe and three further good-sized double bedrooms and family bathroom. Further features include solar panels, garage, large driveway, gas central heating, double glazing and generously sized front and rear gardens with large garden shed. Items included in the sale are fitted floor coverings, blinds, hood and light shades. The cooker can be sold by separate negotiation. The appliances included are sold as seen with no warranty provided.