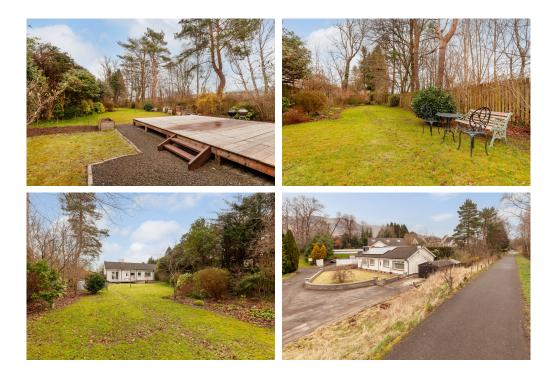

With fantastic views of Ochil Hills, this spacious four-bedroom bungalow is situated in a quiet cul de sac in Tillicoultry, Clackmannashire. The property lies in a charming neighbourhood, which is conveniently located for an easy commute throughout the central belt of Scotland and major cities, with an abundance of excellent amenities close by including supermarkets, leisure facilities and schools. The family accommodation comprises; entrance vestibule, hall with storage cupboard, bright and airy dual aspect living room/dining room, kitchen, utility room, large principal bedroom with en-suite and fitted wardrobe and three further good-sized double bedrooms and family bathroom. Further features include solar panels, garage, large driveway, gas central heating, double glazing and generously sized front and rear gardens with large garden shed. Items included in the sale are fitted floor coverings, blinds, hood and light shades. The cooker can be sold by separate negotiation. The appliances included are sold as seen with no warranty provided.