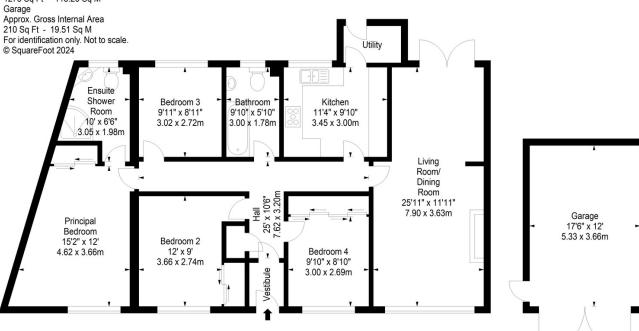

#### Elistoun Drive, Tillicoultry, Clackmannanshire, FK13 6NT

Approx. Gross Internal Area 1273 Sq Ft - 118.26 Sq M

Ground Floor

Disclaimer: Prospective purchasers are advised to have their interest noted through their solicitor as soon as possible in order that they may be informed in the event of an early closing date being set for the receipt of offers. The Seller shall not be bound to accept the highest or any offer. These particulars do not form any part of any contract and the statements or plans contained herein are not warranted nor to scale. Approximate measurements have been taken by electronic device at the widest point. Services and appliances have not been tested for efficiency or safety and no warranty is given as to their compliance with any Regulations. Only offers using the Scottish Standard Clauses will be considered. Offers received not using these clauses will be responded to by deletion of the nonstandard Clause and replaced with the Scottish Standard Clauses. Deans Properties