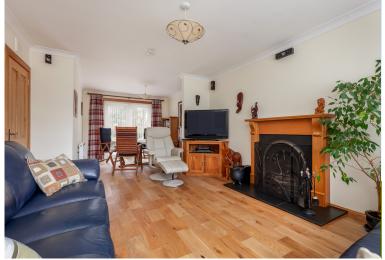

With fantastic views of Ochil Hills, this spacious four-bedroom bungalow is situated in a quiet cul de sac in Tillicoultry, Clackmannashire. The property lies in a charming neighbourhood, which is conveniently located for an easy commute throughout the central belt of Scotland and major cities, with an abundance of excellent amenities close by including supermarkets, leisure facilities and schools. The family accommodation comprises; entrance vestibule, hall with storage cupboard, bright and airy dual aspect living room/dining room, kitchen, utility room, large principal bedroom with en-suite and fitted wardrobe and three further good-sized double bedrooms and family bathroom. Further features include solar panels, garage, large driveway, gas central heating, double glazing and generously sized front and rear gardens with large garden shed. Items included in the sale are fitted floor coverings, blinds, hood and light shades. The cooker can be sold by separate negotiation. The appliances included are sold as seen with no warranty provided.