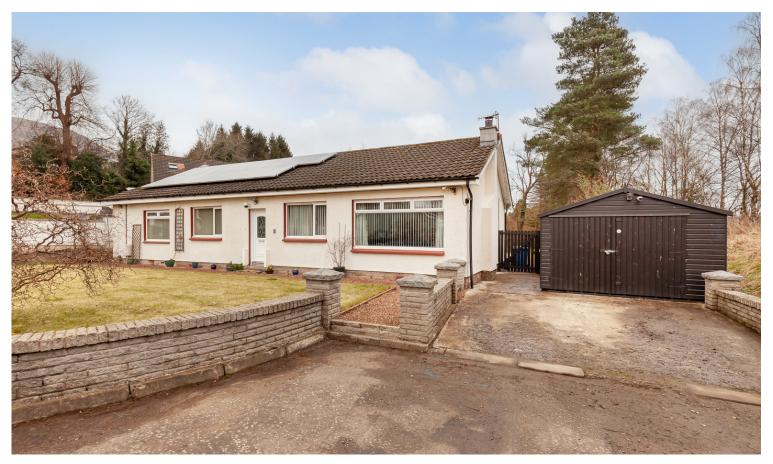

### **DETACHED BUNGALOW**

- Living Room/Dining Room
- Kitchen
- Four Double Bedrooms (one en-suite)
- Bathroom
- Utility Room
- Front and Rear Gardens
- Driveway
- Garage
- Double Glazing & GCH
- EPC Rating C

With fantastic views of Ochil Hills, this spacious four-bedroom bungalow is situated in a quiet cul de sac in Tillicoultry, Clackmannashire. The property lies in a charming neighbourhood, which is conveniently located for an easy commute throughout the central belt of Scotland and major cities, with an abundance of excellent amenities close by including supermarkets, leisure facilities and schools. The family accommodation comprises; entrance vestibule, hall with storage cupboard, bright and airy dual aspect living room/dining room, kitchen, utility room, large principal bedroom with en-suite and fitted wardrobe and three further good-sized double bedrooms and family bathroom. Further features include solar panels, garage, large driveway, gas central heating, double glazing and generously sized front and rear gardens with large garden shed. Items included in the sale are fitted floor coverings, blinds, hood and light shades. The cooker can be sold by separate negotiation. The appliances included are sold as seen with no warranty provided.