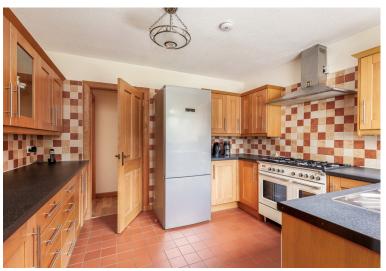

### **DETACHED BUNGALOW**

- Living Room/Dining Room
- Kitchen
- Four Double Bedrooms (one en-suite)
- Bathroom
- Utility Room
- Front and Rear Gardens
- Driveway
- Garage
- Double Glazing & GCH
- EPC Rating C

With fantastic views of Ochil Hills, this spacious four-bedroom bungalow is situated in a quiet cul de sac in Tillicoultry, Clackmannashire. The property lies in a charming neighbourhood, which is conveniently located for an easy commute throughout the central belt of Scotland and major cities, with an abundance of excellent amenities close by including supermarkets, leisure facilities and schools. The family accommodation comprises; entrance vestibule, hall with storage cupboard, bright and airy dual aspect living room/dining room, kitchen, utility room, large principal bedroom with en-suite and fitted wardrobe and three further good-sized double bedrooms and family bathroom. Further features include solar panels, garage, large driveway, gas central heating, double glazing and generously sized front and rear gardens with large garden shed. Items included in the sale are fitted floor coverings, blinds, hood and light shades. The cooker can be sold by separate negotiation. The appliances included are sold as seen with no warranty provided.