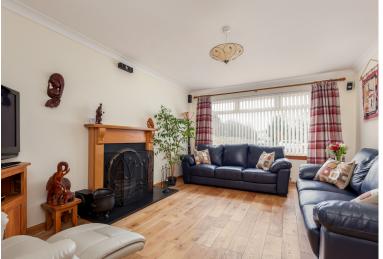

With fantastic views of Ochil Hills, this spacious four-bedroom bungalow is situated in a quiet cul de sac in Tillicoultry, Clackmannashire. The property lies in a charming neighbourhood, which is conveniently located for an easy commute throughout the central belt of Scotland and major cities, with an abundance of excellent amenities close by including supermarkets, leisure facilities and schools. The family accommodation comprises; entrance vestibule, hall with storage cupboard, bright and airy dual aspect living room/dining room, kitchen, utility room, large principal bedroom with en-suite and fitted wardrobe and three further good-sized double bedrooms and family bathroom. Further features include solar panels, garage, large driveway, gas central heating, double glazing and generously sized front and rear gardens with large garden shed. Items included in the sale are fitted floor coverings, blinds, hood and light shades. The cooker can be sold by separate negotiation. The appliances included are sold as seen with no warranty provided.