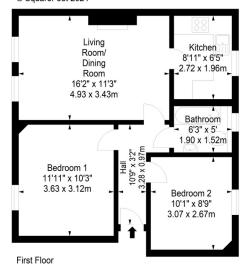

## Stenhouse Crescent. Edinburgh, Midlothian, EH11 3HU

Approx. Gross Internal Area 554 Sq Ft - 51.47 Sq M For identification only. Not to scale. © SquareFoot 2024

Disclaimer: Prospective purchasers are advised to have their interest noted through their solicitor as soon as possible in order that they may be informed in the event of an early closing date being set for the receipt of offers. The Seller shall not be bound to accept the highest or any offer. These particulars do not form any part of any contract and the statements or plans contained herein are not warranted nor to scale. Approximate measurements have been taken by electronic device at the widest point. Services and appliances have not been tested for efficiency or safety and no warranty is given as to their compliance with any Regulations. Only offers using the Scottish Standard Clauses will be considered. Offers received not using these clauses will be responded to by deletion of the nonstandard Clause and replaced with the Scottish Standard Clauses.