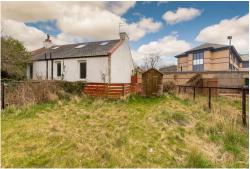

## **FIRST FLOOR FLAT**

- Sitting Room
- Kitchen
- Two Double Bedrooms
- Bathroom
- Private Rear Garden
- Free On-Street Parking
- Double Glazing & GCH
- EPC Rating -C

Situated within a residential area, this lovely, well presented upper flat forming block of four is located within the popular area of Stenhouse. The property is close to good local amenities with further specialised shopping available at Chesser Retail Park. There is an excellent public transport on the doorstep which travels to the City Centre and many parts of the city. The accommodation would make an excellent purchase for the first time/young couple and comprises; welcoming entrance hall, light and airy twin windowed sitting room with feature wall mounted electric fire, stylish well laid out kitchen, two double bedrooms and modern bathroom with white suite and shower over bath. The property benefits from a private section of garden ground to the rear, free on-street parking, gas central heating and double glazing. Included in the sale are fitted carpet & floor coverings, oven, hob, fridge-freezer and washing machine. The appliances included are sold as seen with no warranty provided.