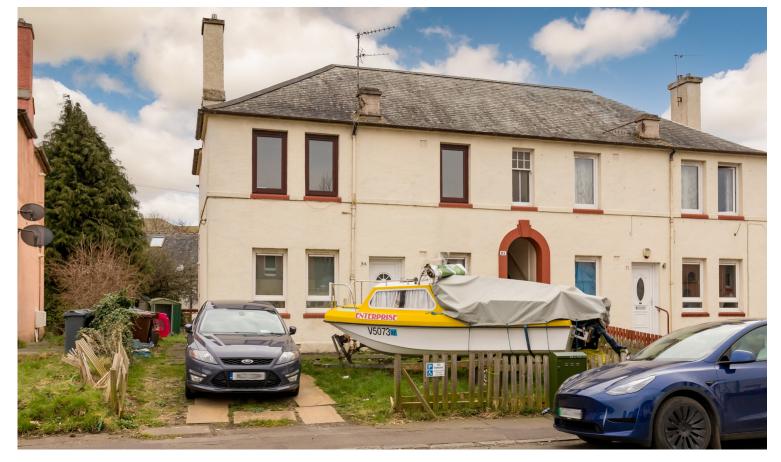

**82/1 Stenhouse Crescent** Stenhouse, EH11 3HU

## **FIRST FLOOR FLAT**

- Sitting Room
- Kitchen
- Two Double Bedrooms
- Bathroom
- Private Rear Garden
- Free On-Street Parking
- Double Glazing & GCH
- EPC Rating -C

Situated within a residential area, this lovely, well presented upper flat forming block of four is located within the popular area of Stenhouse. The property is close to good local amenities with further specialised shopping available at Chesser Retail Park. There is an excellent public transport on the doorstep which travels to the City Centre and many parts of the city. The accommodation would make an excellent purchase for the first time/young couple and comprises; welcoming entrance hall, light and airy twin windowed sitting room with feature wall mounted electric fire, stylish well laid out kitchen, two double bedrooms and modern bathroom with white suite and shower over bath. The property benefits from a private section of garden ground to the rear, free on-street parking, gas central heating and double glazing. Included in the sale are fitted carpet & floor coverings, oven, hob, fridge-freezer and washing machine. The appliances included are sold as seen with no warranty provided.