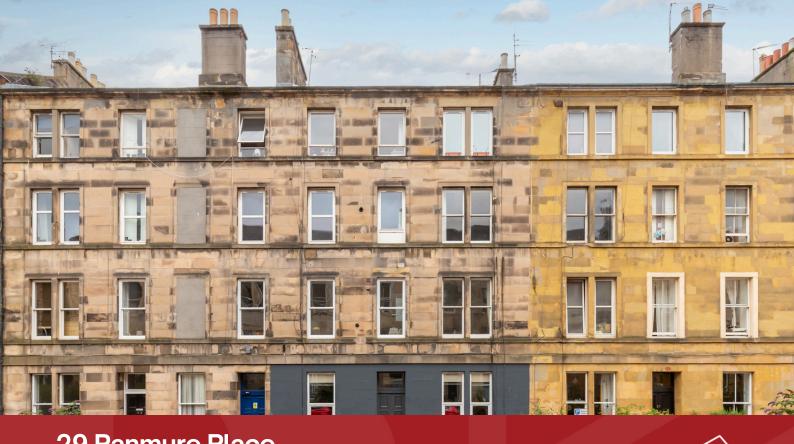

Viewing is recommended to appreciate this spacious and immaculately presented main door flat situated in a traditional tenement in Lauriston. The conveniently located, high amenity area of Lauriston lies in the centre of Edinburgh nestled between the new Quartermile development to the east, the wide open spaces of the Meadows and Bruntsfield Links to the south, the Old Town to the north and Tollcross to the west. Many local shops, supermarkets, restaurants and bars are right outside the doorstep and there are frequent transport links to the city centre, combining the vivacity and convenience of city centre living with the tranquillity of outdoor green space. The accommodation is in move-in condition, benefits from a luxury finish and comprises: welcoming entrance vestibule and hallway, spacious living room/dining room, stylish kitchen with integrated appliances, three generous double bedrooms all with individual ensuite shower rooms with white 3-piece suites allowing for maximum privacy and convenience and further modern shower room. The property benefits from a private front garden and a communal garden to the rear. There is on-street permit parking in the area. The property is fully double glazed and has gas central heating. ncluded in the sale are fitted carpets & floorcoverings, curtains, cooker, oven, hob, hood and fridge-freezer. All appliances included are sold as seen with no warranty provided.