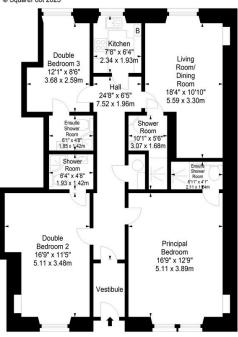

## Panmure Place, EH3 9HP

Approx. Gross Internal Area 1069 Sq Ft - 99.31 Sq M For identification only. Not to scale. © SquareFoot 2023

Ground Floor

Disclaimer: Prospective purchasers are advised to have their interest noted through their solicitor as soon as possible in order that they may be informed in the event of an early closing date being set for the receipt of offers. The Seller shall not be bound to accept the highest or any offer. These particulars do not form any part of any contract and the statements or plans contained herein are not warranted nor to scale. Approximate measurements have been taken by electronic device at the widest point. Services and appliances have not been tested for efficiency or safety and no warranty is given as to their compliance with any Regulations. Only offers using the Scottish Standard Clauses will be considered. Offers received not using these clauses will be responded to by deletion of the non-standard Clause and replaced with the Scottish Standard Clauses.