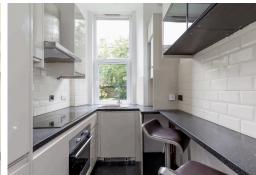

Viewing is recommended to appreciate this spacious and immaculately presented main door flat situated in a traditional tenement in Lauriston. The conveniently located, high amenity area of Lauriston lies in the centre of Edinburgh nestled between the new Quartermile development to the east, the wide open spaces of the Meadows and Bruntsfield Links to the south, the Old Town to the north and Tollcross to the west. Many local shops, supermarkets, restaurants and bars are right outside the doorstep and there are frequent transport links to the city centre, combining the vivacity and convenience of city centre living with the tranquillity of outdoor green space. The accommodation is in move-in condition, benefits from a luxury finish and comprises: welcoming entrance vestibule and hallway, spacious living room/dining room, stylish kitchen with integrated appliances, three generous double bedrooms all with individual ensuite shower rooms with white 3-piece suites allowing for maximum privacy and convenience and further modern shower room. The property benefits from a private front garden and a communal garden to the rear. There is on-street permit parking in the area. The property is fully double glazed and has gas central heating. ncluded in the sale are fitted carpets & floorcoverings, curtains, cooker, oven, hob, hood and fridge-freezer. All appliances included are sold as seen with no warranty provided.